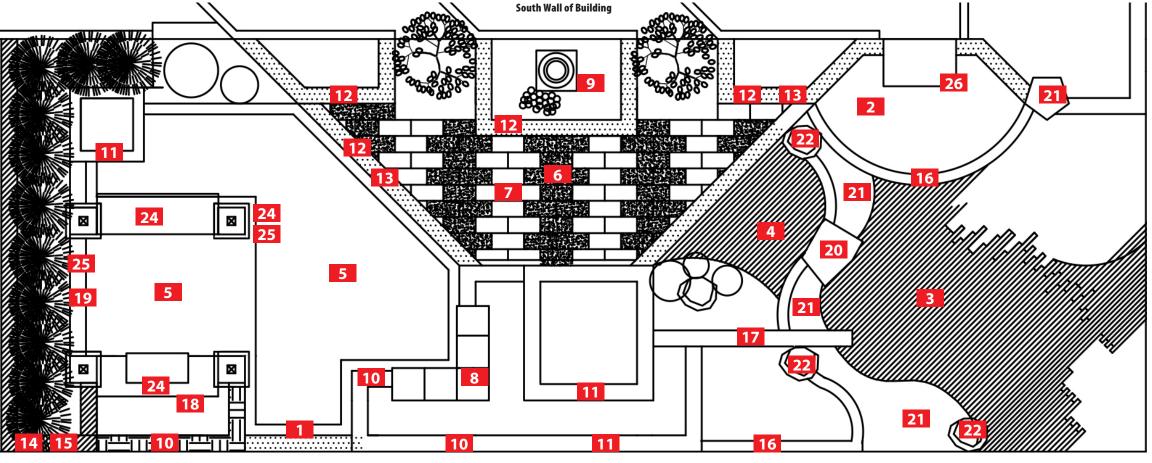

## **Outdoor Garden Display Guide**

|    | • •                                            |    |                                                 |
|----|------------------------------------------------|----|-------------------------------------------------|
| 1  | Paver, Holland,<br>Charcoal                    | 15 | Cap, Manorstone,<br>Summit Blend                |
| 2  | Paver, Dominion Slate,<br>Northwest Blend      | 16 | Retaining Wall, RomanStack®,<br>Northwest Blend |
| 3  | Plank Paver,<br>Charcoal                       | 17 | Slimbrick®,<br>Mutual Used                      |
| 4  | Plank Paver,<br>Latte                          | 18 | Slimbrick,<br>Covington                         |
| 5  | Patio Stone, Columbia Slate,<br>Summit Blend   | 19 | Glazed Slimbrick,<br>Onyx                       |
| 6  | Slab,Vancouver Bay,<br>12 x 24 Charcoal        | 20 | Natural Stone,<br>Canyon Creek Step             |
| 7  | Slab, Vancouver Bay,<br>12 x 24 Latte          | 21 | Natural Stone,<br>River Rock                    |
| 8  | Slab, Vancouver Bay,<br>18"x18" Graphite       | 22 | Natural Stone,<br>Mossy Boulder                 |
| 9  | Slab, Vancouver Bay,<br>24 x 24 Charcoal       | 23 | Natural Stone,<br>Basalt Column                 |
| 10 | Retaining Wall,TuscanStone,<br>Summit Blend    | 24 | Natural Stone,<br>Blue Stone                    |
| 11 | Retaining Wall, TuscanStone,<br>Charcoal       | 25 | Natural Stone,<br>Loon Lake                     |
| 12 | Retaining Wall, CypressStone,<br>Cascade Blend | 26 | Cultured Stone®,<br>Echo Ridge                  |
| 13 | Cap, CypressStone,<br>Charcoal                 |    |                                                 |

## **Outdoor Garden Display Guide**

Retaining Wall, Manorstone®,

Summit Blend

14

|    | 1 7                                            |    |                                                 |
|----|------------------------------------------------|----|-------------------------------------------------|
| 1  | Paver, Holland,<br>Charcoal                    | 15 | Cap, Manorstone,<br>Summit Blend                |
| 2  | Paver, Dominion Slate,<br>Northwest Blend      | 16 | Retaining Wall, RomanStack®,<br>Northwest Blend |
| 3  | Plank Paver,<br>Charcoal                       | 17 | Slimbrick®,<br>Mutual Used                      |
| 4  | Plank Paver,<br>Latte                          | 18 | Slimbrick,<br>Covington                         |
| 5  | Patio Stone, Columbia Slate,<br>Summit Blend   | 19 | Glazed Slimbrick,<br>Onyx                       |
| 6  | Slab,Vancouver Bay,<br>12 x 24 Charcoal        | 20 | Natural Stone,<br>Canyon Creek Step             |
| 7  | Slab, Vancouver Bay,<br>12 x 24 Latte          | 21 | Natural Stone,<br>River Rock                    |
| 8  | Slab, Vancouver Bay,<br>18"x18" Graphite       | 22 | Natural Stone,<br>Mossy Boulder                 |
| 9  | Slab, Vancouver Bay,<br>24 x 24 Charcoal       | 23 | Natural Stone,<br>Basalt Column                 |
| 10 | Retaining Wall,TuscanStone,<br>Summit Blend    | 24 | Natural Stone,<br>Blue Stone                    |
| 11 | Retaining Wall, TuscanStone,<br>Charcoal       | 25 | Natural Stone,<br>Loon Lake                     |
| 12 | Retaining Wall, CypressStone,<br>Cascade Blend | 26 | Cultured Stone®,<br>Echo Ridge                  |
| 13 | Cap, CypressStone,<br>Charcoal                 |    |                                                 |
| 14 | Retaining Wall, Manorstone®,<br>Summit Blend   |    |                                                 |