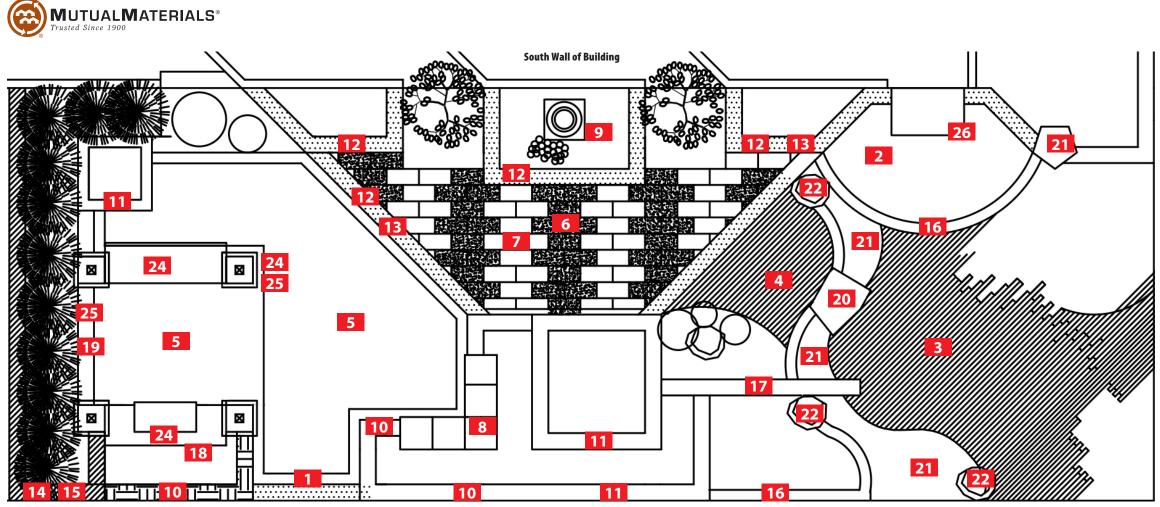

## **Outdoor Garden Display Guide**

|    | • •                                            |    |                                                 |
|----|------------------------------------------------|----|-------------------------------------------------|
| 1  | Paver, Holland,<br>Charcoal                    | 15 | Cap, Manorstone,<br>Summit Blend                |
| 2  | Paver, Dominion Slate,<br>Northwest Blend      | 16 | Retaining Wall, RomanStack®,<br>Northwest Blend |
| 3  | Plank Paver,<br>Charcoal                       | 17 | Slimbrick®,<br>Mutual Used                      |
| 4  | Plank Paver,<br>Latte                          | 18 | Slimbrick,<br>Covington                         |
| 5  | Patio Stone, Columbia Slate,<br>Summit Blend   | 19 | Glazed Slimbrick,<br>Onyx                       |
| 6  | Slab,Vancouver Bay,<br>12 x 24 Charcoal        | 20 | Natural Stone,<br>Canyon Creek Step             |
| 7  | Slab, Vancouver Bay,<br>12 x 24 Latte          | 21 | Natural Stone,<br>River Rock                    |
| 8  | Slab, Vancouver Bay,<br>18"x18" Graphite       | 22 | Natural Stone,<br>Mossy Boulder                 |
| 9  | Slab, Vancouver Bay,<br>24 x 24 Charcoal       | 23 | Natural Stone,<br>Basalt Column                 |
| 10 | Retaining Wall,TuscanStone,<br>Summit Blend    | 24 | Natural Stone,<br>Blue Stone                    |
| 11 | Retaining Wall, TuscanStone,<br>Charcoal       | 25 | Natural Stone,<br>Loon Lake                     |
| 12 | Retaining Wall, CypressStone,<br>Cascade Blend | 26 | Cultured Stone®,<br>Echo Ridge                  |
| 13 | Cap, CypressStone,<br>Charcoal                 |    |                                                 |

## **Outdoor Garden Display Guide**

Retaining Wall, Manorstone®,

Summit Blend

14

|    | 1 7                                            |    |                                                 |
|----|------------------------------------------------|----|-------------------------------------------------|
| 1  | Paver, Holland,<br>Charcoal                    | 15 | Cap, Manorstone,<br>Summit Blend                |
| 2  | Paver, Dominion Slate,<br>Northwest Blend      | 16 | Retaining Wall, RomanStack®,<br>Northwest Blend |
| 3  | Plank Paver,<br>Charcoal                       | 17 | Slimbrick®,<br>Mutual Used                      |
| 4  | Plank Paver,<br>Latte                          | 18 | Slimbrick,<br>Covington                         |
| 5  | Patio Stone, Columbia Slate,<br>Summit Blend   | 19 | Glazed Slimbrick,<br>Onyx                       |
| 6  | Slab,Vancouver Bay,<br>12 x 24 Charcoal        | 20 | Natural Stone,<br>Canyon Creek Step             |
| 7  | Slab, Vancouver Bay,<br>12 x 24 Latte          | 21 | Natural Stone,<br>River Rock                    |
| 8  | Slab, Vancouver Bay,<br>18"x18" Graphite       | 22 | Natural Stone,<br>Mossy Boulder                 |
| 9  | Slab, Vancouver Bay,<br>24 x 24 Charcoal       | 23 | Natural Stone,<br>Basalt Column                 |
| 10 | Retaining Wall,TuscanStone,<br>Summit Blend    | 24 | Natural Stone,<br>Blue Stone                    |
| 11 | Retaining Wall, TuscanStone,<br>Charcoal       | 25 | Natural Stone,<br>Loon Lake                     |
| 12 | Retaining Wall, CypressStone,<br>Cascade Blend | 26 | Cultured Stone®,<br>Echo Ridge                  |
| 13 | Cap, CypressStone,<br>Charcoal                 |    |                                                 |
| 14 | Retaining Wall, Manorstone®,<br>Summit Blend   |    |                                                 |