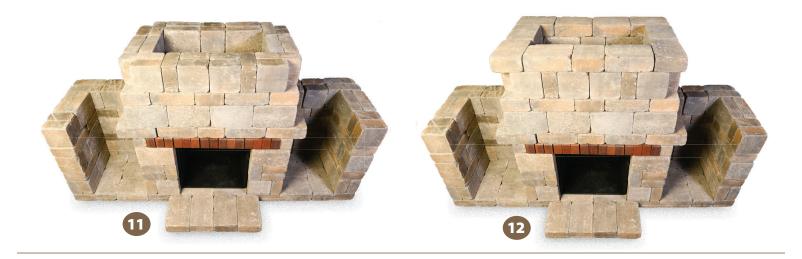

tall the project after ensuring the base is level.

### 2. Stack stones adding adhesive between layers.

- On upper layers glue blocks on both bottom and sides where they touch other blocks. This is important for additional reinforcement.
- On Layer 14, ensure that each block is glued on multiple surfaces for added strength.
- Wait 72 hours for adhesive to fully set before use
- For illustration purposes, the metal fireplace insert has been removed from the photos in Layers 1–5 in order to see the entire project more clearly. However, if using the metal fire place insert, it must be installed before Layer 2. If using a professional mason to install a traditional fire brick insert, this can be done once the project is complete.











# **Fireplace B**















# **Fireplace B**







## Fireplace B: Layers 1 - 4





## Fireplace B: Layers 12 - 15