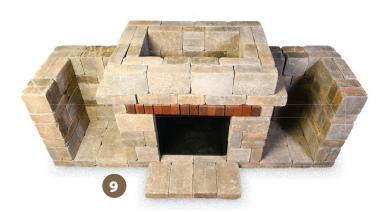

### 2. Stack stones adding adhesive between layers.

- On upper layers glue blocks on both bottom and sides where they touch other blocks. This is important for additional reinforcement.
- On Layer 14, ensure that each block is glued on multiple surfaces for added strength.
- Wait 72 hours for adhesive to fully set before use
- For illustration purposes, the metal fireplace insert has been removed from the photos in Layers 1–5 in order to see the entire project more clearly. However, if using the metal fire place insert, it must be installed before Layer 2. If using a professional mason to install a traditional fire brick insert, this can be done once the project is complete.