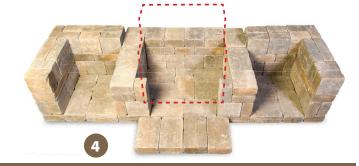

### 2. Stack stones adding adhesive between layers.

- On upper layers glue blocks on both bottom and sides where they touch other blocks. This is important for additional reinforcement.
- On Layer 14, ensure that each block is glued on multiple surfaces for added strength.
- Wait 72 hours for adhesive to fully set before use
- For illustration purposes, the metal fireplace insert has been removed from the photos in Layers 1–5 in order to see the entire project more clearly. However, if using the metal fire place insert, it must be installed before Layer 2. If using a professional mason to install a traditional fire brick insert, this can be done once the project is complete.

## Fireplace B: Layers 1 - 4