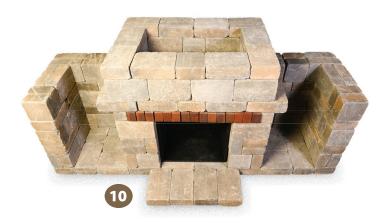

### 2. Stack stones adding adhesive between layers.

- On upper layers glue blocks on both bottom and sides where they touch other blocks. This is important for additional reinforcement.
- On Layer 14, ensure that each block is glued on multiple surfaces for added strength.
- Wait 72 hours for adhesive to fully set before use
- For illustration purposes, the metal fireplace insert has been removed from the photos in Layers 1–5 in order to see the entire project more clearly. However, if using the metal fire place insert, it must be installed before Layer 2. If using a professional mason to install a traditional fire brick insert, this can be done once the project is complete.