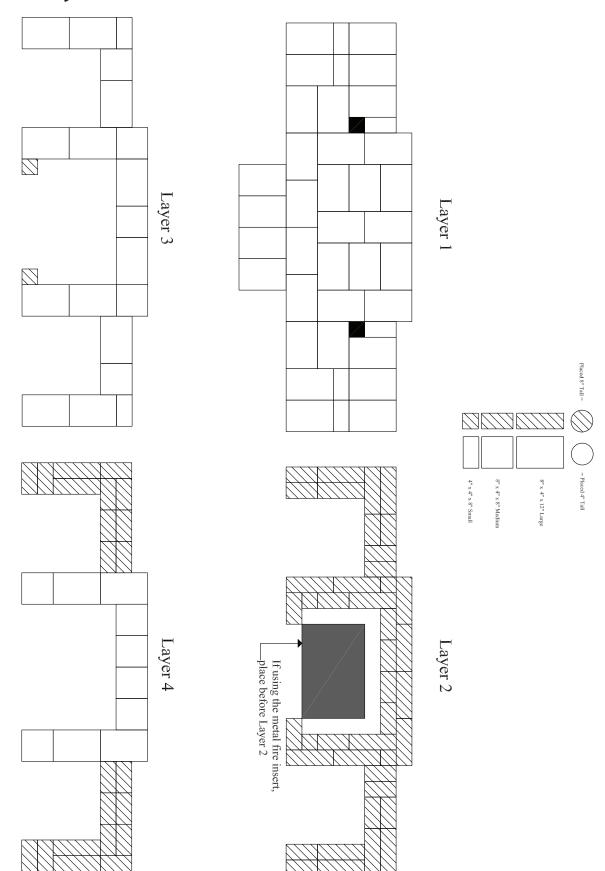

## Fireplace B: Layers 1 - 4

### 2. Stack stones adding adhesive between layers.

- On upper layers glue blocks on both bottom and sides where they touch other blocks. This is important for additional reinforcement.
- On Layer 14, ensure that each block is glued on multiple surfaces for added strength.
- Wait 72 hours for adhesive to fully set before use
- For illustration purposes, the metal fireplace insert has been removed from the photos in Layers 1–5 in order to see the entire project more clearly. However, if using the metal fire place insert, it must be installed before Layer 2. If using a professional mason to install a traditional fire brick insert, this can be done once the project is complete.