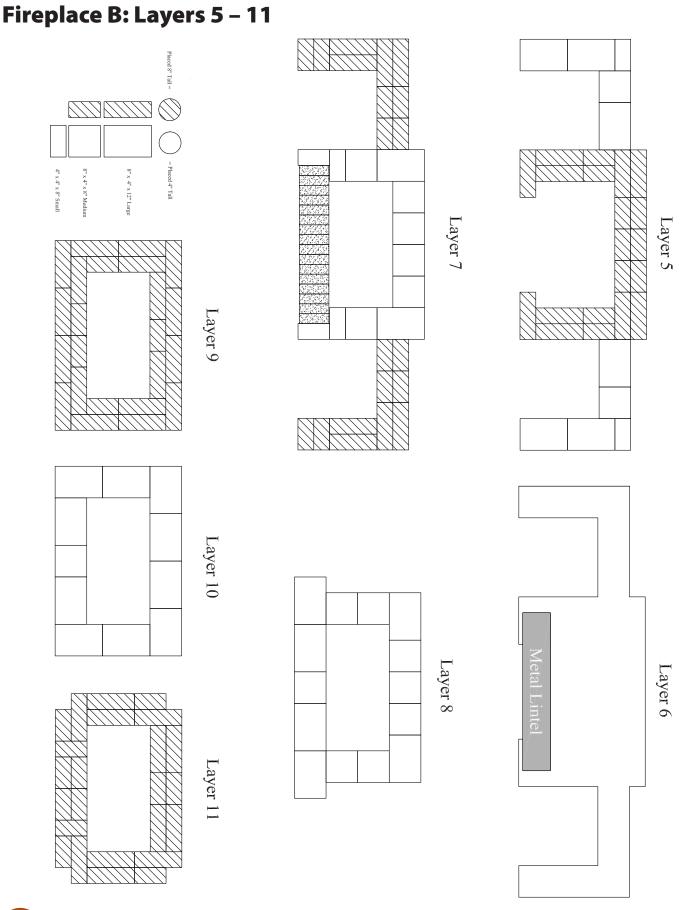

### 2. Stack stones adding adhesive between layers.

- On upper layers glue blocks on both bottom and sides where they touch other blocks. This is important for additional reinforcement.
- On Layer 14, ensure that each block is glued on multiple surfaces for added strength.
- Wait 72 hours for adhesive to fully set before use
- For illustration purposes, the metal fireplace insert has been removed from the photos in Layers 1–5 in order to see the entire project more clearly. However, if using the metal fire place insert, it must be installed before Layer 2. If using a professional mason to install a traditional fire brick insert, this can be done once the project is complete.