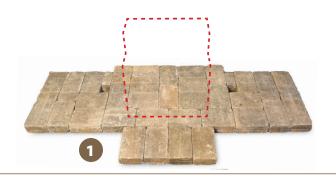

### 2. Stack stones adding adhesive between layers.

- On upper layers glue blocks on both bottom and sides where they touch other blocks. This is important for additional reinforcement.
- On Layer 14, ensure that each block is glued on multiple surfaces for added strength.
- Wait 72 hours for adhesive to fully set before use
- For illustration purposes, the metal fireplace insert has been removed from the photos in Layers 1–5 in order to see the entire project more clearly. However, if using the metal fire place insert, it must be installed before Layer 2. If using a professional mason to install a traditional fire brick insert, this can be done once the project is complete.

## Fireplace B: Layers 1 - 4