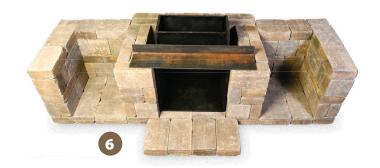

### 2. Stack stones adding adhesive between layers.

- On upper layers glue blocks on both bottom and sides where they touch other blocks. This is important for additional reinforcement.
- On Layer 14, ensure that each block is glued on multiple surfaces for added strength.
- Wait 72 hours for adhesive to fully set before use
- For illustration purposes, the metal fireplace insert has been removed from the photos in Layers 1–5 in order to see the entire project more clearly. However, if using the metal fire place insert, it must be installed before Layer 2. If using a professional mason to install a traditional fire brick insert, this can be done once the project is complete.