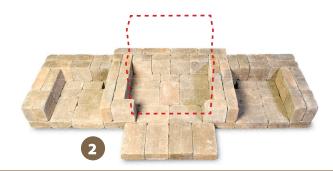

### 2. Stack stones adding adhesive between layers.

- On upper layers glue blocks on both bottom and sides where they touch other blocks. This is important for additional reinforcement.
- On Layer 14, ensure that each block is glued on multiple surfaces for added strength.
- Wait 72 hours for adhesive to fully set before use
- For illustration purposes, the metal fireplace insert has been removed from the photos in Layers 1–5 in order to see the entire project more clearly. However, if using the metal fire place insert, it must be installed before Layer 2. If using a professional mason to install a traditional fire brick insert, this can be done once the project is complete.

## Fireplace B: Layers 1 - 4