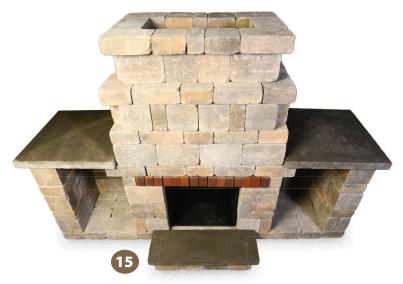

## Fireplace B: Layers 1 - 4

### 2. Stack stones adding adhesive between layers.

- On upper layers glue blocks on both bottom and sides where they touch other blocks. This is important for additional reinforcement.
- On Layer 14, ensure that each block is glued on multiple surfaces for added strength.
- Wait 72 hours for adhesive to fully set before use
- For illustration purposes, the metal fireplace insert has been removed from the photos in Layers 1–5 in order to see the entire project more clearly. However, if using the metal fire place insert, it must be installed before Layer 2. If using a professional mason to install a traditional fire brick insert, this can be done once the project is complete.