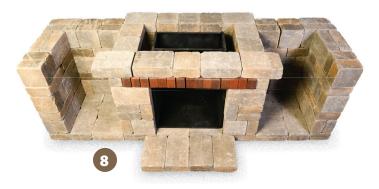

### 2. Stack stones adding adhesive between layers.

- On upper layers glue blocks on both bottom and sides where they touch other blocks. This is important for additional reinforcement.
- On Layer 14, ensure that each block is glued on multiple surfaces for added strength.
- Wait 72 hours for adhesive to fully set before use
- For illustration purposes, the metal fireplace insert has been removed from the photos in Layers 1–5 in order to see the entire project more clearly. However, if using the metal fire place insert, it must be installed before Layer 2. If using a professional mason to install a traditional fire brick insert, this can be done once the project is complete.

## Fireplace B: Layers 12 - 15