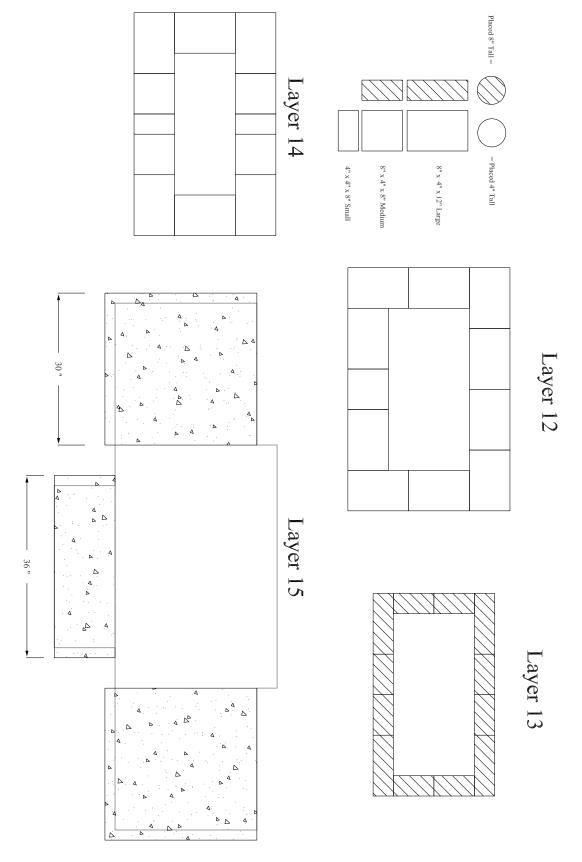

## Fireplace B: Layers 12 - 15

### 2. Stack stones adding adhesive between layers.

- On upper layers glue blocks on both bottom and sides where they touch other blocks. This is important for additional reinforcement.
- On Layer 14, ensure that each block is glued on multiple surfaces for added strength.
- Wait 72 hours for adhesive to fully set before use
- For illustration purposes, the metal fireplace insert has been removed from the photos in Layers 1–5 in order to see the entire project more clearly. However, if using the metal fire place insert, it must be installed before Layer 2. If using a professional mason to install a traditional fire brick insert, this can be done once the project is complete.