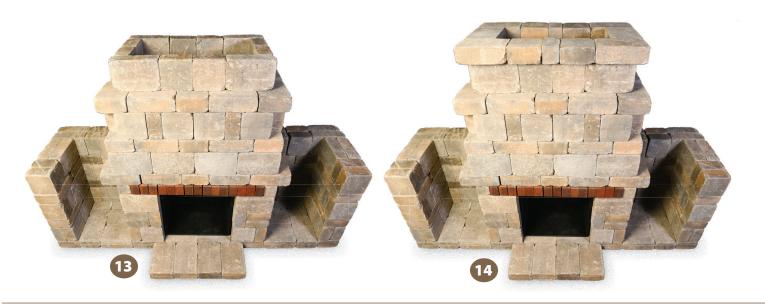

ll the project after ensuring the base is level.

### 2. Stack stones adding adhesive between layers.

- On upper layers glue blocks on both bottom and sides where they touch other blocks. This is important for additional reinforcement.
- On Layer 14, ensure that each block is glued on multiple surfaces for added strength.
- Wait 72 hours for adhesive to fully set before use
- For illustration purposes, the metal fireplace insert has been removed from the photos in Layers 1–5 in order to see the entire project more clearly. However, if using the metal fire place insert, it must be installed before Layer 2. If using a professional mason to install a traditional fire brick insert, this can be done once the project is complete.











# **Fireplace B**















# **Fireplace B**







## Fireplace B: Layers 1 - 4





## Fireplace B: Layers 12 - 15