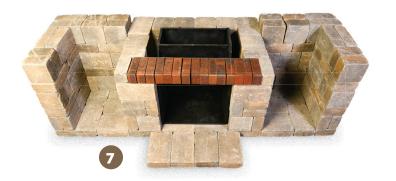

### 2. Stack stones adding adhesive between layers.

- On upper layers glue blocks on both bottom and sides where they touch other blocks. This is important for additional reinforcement.
- On Layer 14, ensure that each block is glued on multiple surfaces for added strength.
- Wait 72 hours for adhesive to fully set before use
- For illustration purposes, the metal fireplace insert has been removed from the photos in Layers 1–5 in order to see the entire project more clearly. However, if using the metal fire place insert, it must be installed before Layer 2. If using a professional mason to install a traditional fire brick insert, this can be done once the project is complete.

## Fireplace B: Layers 12 - 15