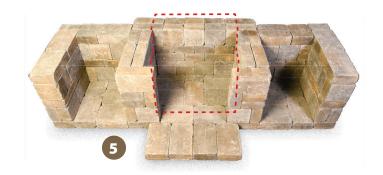

### 2. Stack stones adding adhesive between layers.

- On upper layers glue blocks on both bottom and sides where they touch other blocks. This is important for additional reinforcement.
- On Layer 14, ensure that each block is glued on multiple surfaces for added strength.
- Wait 72 hours for adhesive to fully set before use
- For illustration purposes, the metal fireplace insert has been removed from the photos in Layers 1–5 in order to see the entire project more clearly. However, if using the metal fire place insert, it must be installed before Layer 2. If using a professional mason to install a traditional fire brick insert, this can be done once the project is complete.