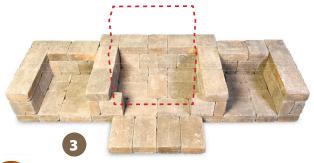

### 2. Stack stones adding adhesive between layers.

- On upper layers glue blocks on both bottom and sides where they touch other blocks. This is important for additional reinforcement.
- On Layer 14, ensure that each block is glued on multiple surfaces for added strength.
- Wait 72 hours for adhesive to fully set before use
- For illustration purposes, the metal fireplace insert has been removed from the photos in Layers 1–5 in order to see the entire project more clearly. However, if using the metal fire place insert, it must be installed before Layer 2. If using a professional mason to install a traditional fire brick insert, this can be done once the project is complete.

## Fireplace B: Layers 1 - 4