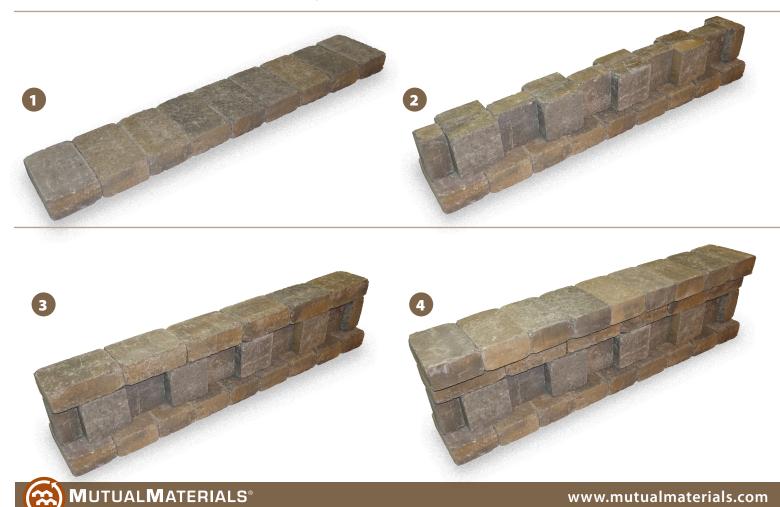

Depth | Height | <b>Small</b><br>(4 x 4 x 8) | <b>Medium</b><br>(8 x 4 x 8) | <b>Large</b><br>(8 x 4 x 12) |
| 72"        | 12"   | 20"    | 1                           | 13                           | 24                           |

#### **Additional Items Needed**

Glue: 2 (10.5 oz tubes)

Tools Needed: Level, Caulking Gun

#### **Instructions:**

## 1. Prepare a stable, level project area by following these steps:

- Excavate area approximately 5" below grade
- Excavate approximately 6" larger than the actual project dimensions
- Fill 4" with suitable base material, compact and level in all directions

### If installing on an existing patio or suitable base you may proceed to install the project after ensuring the base is level.

#### 2. Stack stones adding adhesive between layers.





### $TUSCANSTONE^{\rm \tiny IM}\ Outdoor\ Living\ Series\ {\it Build\ it\ today,\ enjoy\ it\ forever}.$



www.mutualmaterials.com