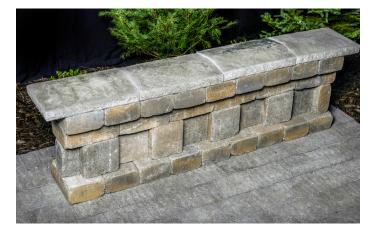

# Wall B

| Dimensions |       |        | Pieces Needed               |                              |                              |
|------------|-------|--------|-----------------------------|------------------------------|------------------------------|
| Width      | Depth | Height | <b>Small</b><br>(4 x 4 x 8) | <b>Medium</b><br>(8 x 4 x 8) | <b>Large</b><br>(8 x 4 x 12) |
| 72"        | 12"   | 20"    | 1                           | 13                           | 24                           |

#### 2. Stack stones adding adhesive between layers.