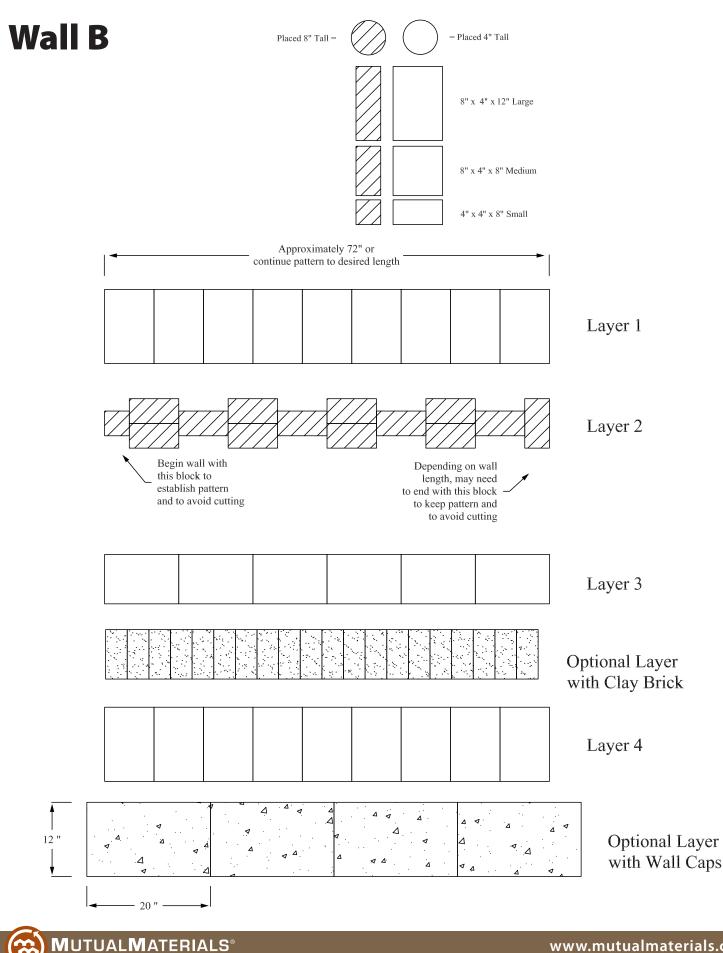

# Wall B

| Dimensions |       |        | Pieces Needed               |                              |                              |
|------------|-------|--------|-----------------------------|------------------------------|------------------------------|
| Width      | Depth | Height | <b>Small</b><br>(4 x 4 x 8) | <b>Medium</b><br>(8 x 4 x 8) | <b>Large</b><br>(8 x 4 x 12) |
| 72"        | 12"   | 20"    | 1                           | 13                           | 24                           |

#### 2. Stack stones adding adhesive between layers.