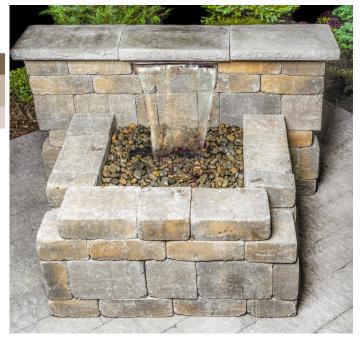

3 (10.5 oz tubes)

Tools Needed: Level, Caulking Gun

## **Instructions:**

- 1. Prepare a stable, level project area by following these steps:
  - Excavate area approximately 5" below grade
  - Excavate approximately 6" larger than the actual project dimensions
  - Fill 4" with suitable base material, compact and level in all directions

If installing on an existing patio or suitable base you may proceed to install the project after ensuring the base is level.

2. We recommend not gluing the project until it has been assembled completely, including the WaterWall kit. Then, once everything fits, downstack a few layers and glue just a few of the upper layers. For maintenance, do not ever glue the middle wall cap on the last layer This will give you access to adjust and maintain the weir.



- 3. These instructions are designed for the Aquascape WaterWall Spillway Kit (item code 58080). An internet search will come up with several sources to purchase from."
- 4. Follow the manufacturer's installation instructions except we recommend waiting to glue the pvc tubing until after everything has been installed and "dry fitted" together. We further recommend waiting until the metal weir has been placed to determine the appropriate length of tubing to cut between the weir and the tank."











## Water Wall





www.mutualmaterials.com