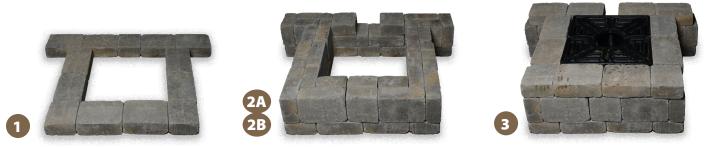

## **Instructions:**

- 1. Prepare a stable, level project area by following these steps:
  - Excavate area approximately 5" below grade
  - Excavate approximately 6" larger than the actual project dimensions
  - Fill 4" with suitable base material, compact and level in all directions

If installing on an existing patio or suitable base you may proceed to install the project after ensuring the base is level.

2. We recommend not gluing the project until it has been assembled completely, including the WaterWall kit. Then, once everything fits, downstack a few layers and glue just a few of the upper layers. For maintenance, do not ever glue the middle wall cap on the last layer This will give you access to adjust and maintain the weir.

- 3. These instructions are designed for the Aquascape WaterWall Spillway Kit (item code 58080). An internet search will come up with several sources to purchase from."
- 4. Follow the manufacturer's installation instructions except we recommend waiting to glue the pvc tubing until after everything has been installed and "dry fitted" together. We further recommend waiting until the metal weir has been placed to determine the appropriate length of tubing to cut between the weir and the tank."