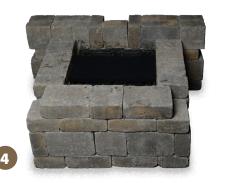

If installing on an existing patio or suitable base you may proceed to install the project after ensuring the base is level.

2. We recommend not gluing the project until it has been assembled completely, including the WaterWall kit. Then, once everything fits, downstack a few layers and glue just a few of the upper layers. For maintenance, do not ever glue the middle wall cap on the last layer This will give you access to adjust and maintain the weir.

- 3. These instructions are designed for the Aquascape WaterWall Spillway Kit (item code 58080). An internet search will come up with several sources to purchase from."
- 4. Follow the manufacturer's installation instructions except we recommend waiting to glue the pvc tubing until after everything has been installed and "dry fitted" together. We further recommend waiting until the metal weir has been placed to determine the appropriate length of tubing to cut between the weir and the tank."