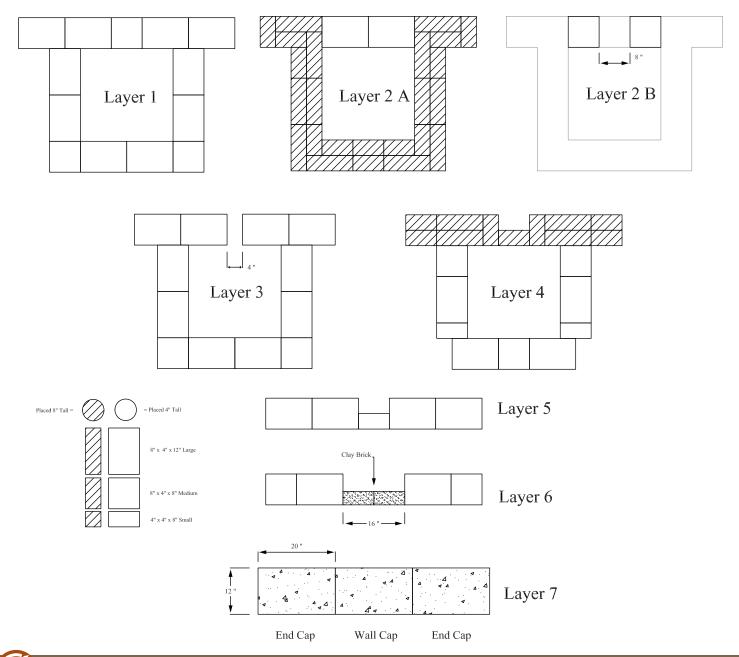

| WaterWall |            |       |        |                             |                              |                              |
|-----------|------------|-------|--------|-----------------------------|------------------------------|------------------------------|
|           | Dimensions |       |        | Pieces Needed               |                              |                              |
|           | Width      | Depth | Height | <b>Small</b><br>(4 x 4 x 8) | <b>Medium</b><br>(8 x 4 x 8) | <b>Large</b><br>(8 x 4 x 12) |
|           | 56"        | 40"   | 34"    | 3                           | 31                           | 48                           |

## **Instructions:**

- 1. Prepare a stable, level project area by following these steps:
  - Excavate area approximately 5" below grade
  - Excavate approximately 6" larger than the actual project dimensions
  - Fill 4" with suitable base material, compact and level in all directions

If installing on an existing patio or suitable base you may proceed to install the project after ensuring the base is level.

2. We recommend not gluing the project until it has been assembled completely, including the WaterWall kit. Then, once everything fits, downstack a few layers and glue just a few of the upper layers. For maintenance, do not ever glue the middle wall cap on the last layer This will give you access to adjust and maintain the weir.