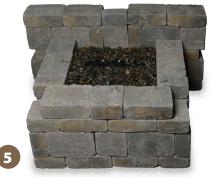

If installing on an existing patio or suitable base you may proceed to install the project after ensuring the base is level.

2. We recommend not gluing the project until it has been assembled completely, including the WaterWall kit. Then, once everything fits, downstack a few layers and glue just a few of the upper layers. For maintenance, do not ever glue the middle wall cap on the last layer This will give you access to adjust and maintain the weir.

- 3. These instructions are designed for the Aquascape WaterWall Spillway Kit (item code 58080). An internet search will come up with several sources to purchase from."
- 4. Follow the manufacturer's installation instructions except we recommend waiting to glue the pvc tubing until after everything has been installed and "dry fitted" together. We further recommend waiting until the metal weir has been placed to determine the appropriate length of tubing to cut between the weir and the tank."