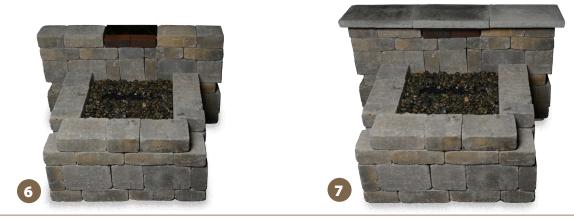

If installing on an existing patio or suitable base you may proceed to install the project after ensuring the base is level.

2. We recommend not gluing the project until it has been assembled completely, including the WaterWall kit. Then, once everything fits, downstack a few layers and glue just a few of the upper layers. For maintenance, do not ever glue the middle wall cap on the last layer This will give you access to adjust and maintain the weir.

- 3. These instructions are designed for the Aquascape WaterWall Spillway Kit (item code 58080). An internet search will come up with several sources to purchase from."
- 4. Follow the manufacturer's installation instructions except we recommend waiting to glue the pvc tubing until after everything has been installed and "dry fitted" together. We further recommend waiting until the metal weir has been placed to determine the appropriate length of tubing to cut between the weir and the tank."