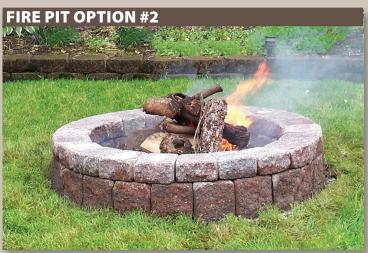

## **FIRE PIT OPTION #2**

| DIAMETER |        | DOMANISTACK DRODUCT          | QUANTITY |
|----------|--------|------------------------------|----------|
| OUTSIDE  | INSIDE | ROMANSTACK PRODUCT           | REQUIRED |
| 60"      | 44"    | 4 x 8 RomanStack Wall Caps   | 23       |
|          |        | 8 x 8 RomanStack Jumbo Units | 23       |