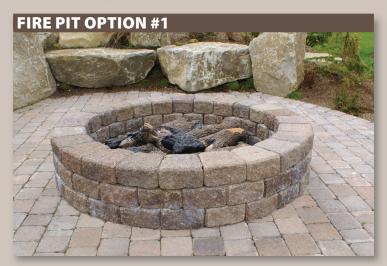

#### **FIRE PIT OPTION #1**

| DIAMETER |        | RomanStack PRODUCT          | QUANTITY |
|----------|--------|-----------------------------|----------|
| OUTSIDE  | INSIDE | ROMANSTACK PRODUCT          | REQUIRED |
| 60"      | 44"    | 4 x 8 RomanStack® Wall Caps | 23       |
|          |        | 4 x 8 RomanStack Wall Units | 46       |