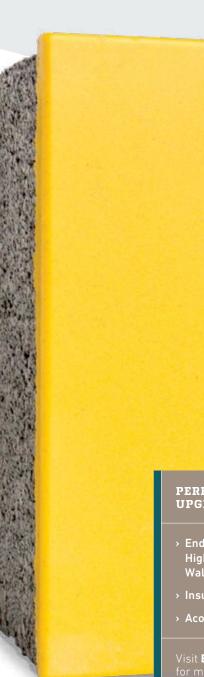

#### PERFORMANCE UPGRADE OPTIONS

- > EnduraMax<sup>™</sup>
  High Performance
  Wall System
- > InsulTech<sup>™</sup> System
- › Acousta-Wal<sup>®</sup>