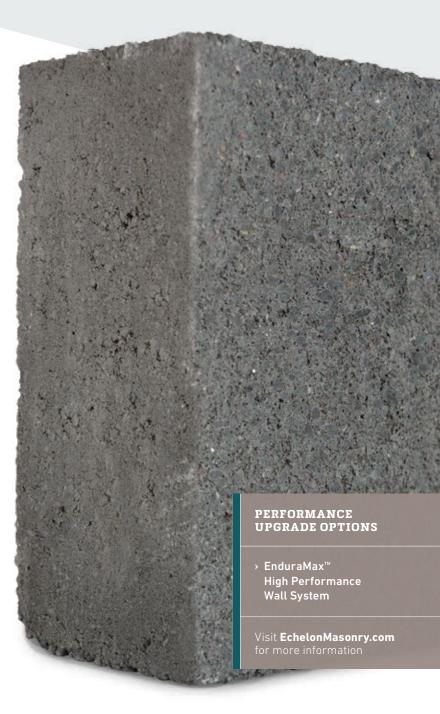

#### PERFORMANCE UPGRADE OPTIONS

- > EnduraMax<sup>™</sup>
  High Performance
  Wall System
- > InsulTech<sup>™</sup> System
- › Acousta-Wal<sup>®</sup>