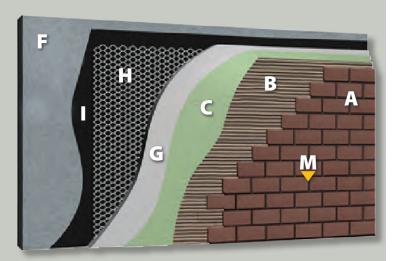

## **KEY**

- A Thin Brick or Finish Material
- **B** LATICRETE® MVIS Thin Brick Mortar
- **C** LATICRETE MVIS AIR & WATER BARRIER
- **D** Cement Backer Board
- **E** Exterior Grade Rated Sheathing
- **F** Concrete (clean and sound)
- **G** LATICRETE MVIS Premium Mortar Bed
- **H** Lath
- Felt or Grade D paper
- J SkimCoat with LATICRETE MVIS
   Thin Brick Mortar or other MVIS Mortar
- **K** CMU (Concrete Masonry Unit)
- L Rain Screen
- **M** LATICRETE Masonry Pointing Mortar

**MVIS W221**-Exterior-over existing painted concrete or CMU.