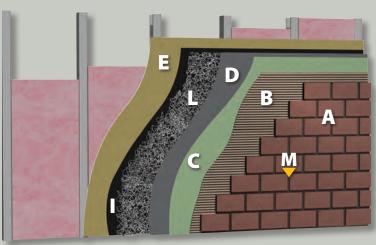

## **KEY**

- A Thin Brick or Finish Material
- **B** LATICRETE® MVIS Thin Brick Mortar
- **C** LATICRETE MVIS AIR & WATER BARRIER
- **D** Cement Backer Board
- **E** Exterior Grade Rated Sheathing
- **F** Concrete (clean and sound)
- **G** LATICRETE MVIS Premium Mortar Bed
- **H** Lath
- Felt or Grade D paper
- J SkimCoat with LATICRETE MVIS
   Thin Brick Mortar or other MVIS Mortar
- **K** CMU (Concrete Masonry Unit)
- L Rain Screen
- **M** LATICRETE Masonry Pointing Mortar

MVIS W300-Exterior-over new CMU.

MVIS W265-Exterior alternative.

MVIS W399 (RS)-Exterior-with drainage plane.