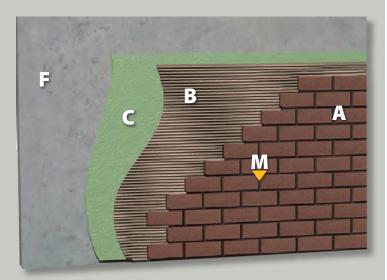

- \* See Data Sheet 025.OSPD for complete warranty details.
- \*\* See Data Sheet 230.15SPD for complete warranty details.

MVIS W202-Exterior-over new clean concrete.

## **KEY**

- A Thin Brick or Finish Material
- **B** LATICRETE® MVIS Thin Brick Mortar
- **C** LATICRETE MVIS AIR & WATER BARRIER
- **D** Cement Backer Board
- **E** Exterior Grade Rated Sheathing
- **F** Concrete (clean and sound)
- **G** LATICRETE MVIS Premium Mortar Bed
- **H** Lath
- Felt or Grade D paper
- J SkimCoat with LATICRETE MVIS
   Thin Brick Mortar or other MVIS Mortar
- **K** CMU (Concrete Masonry Unit)
- L Rain Screen
- **M** LATICRETE Masonry Pointing Mortar