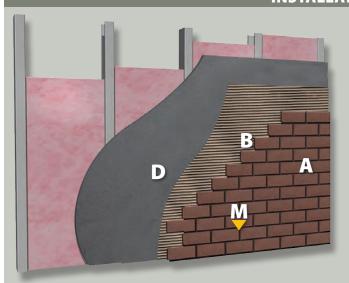

## **KEY**

- A Thin Brick or Finish Material
- **B** LATICRETE® MVIS Thin Brick Mortar
- **C** LATICRETE MVIS AIR & WATER BARRIER
- **D** Cement Backer Board
- **E** Exterior Grade Rated Sheathing
- **F** Concrete (clean and sound)
- **G** LATICRETE MVIS Premium Mortar Bed
- **H** Lath
- Felt or Grade D paper
- J SkimCoat with LATICRETE MVIS
   Thin Brick Mortar or other MVIS Mortar
- **K** CMU (Concrete Masonry Unit)
- L Rain Screen
- **M** LATICRETE Masonry Pointing Mortar

## **INSTALLATION GUIDELINES**

MVIS W244 (I)-Interior-over wood or steel frame.

**MVIS 244 (E)**–Exterior–over wood or steel frame.

- A Thin Brick or Finish Material
- **B** LATICRETE® MVIS Thin Brick Mortar
- **C** LATICRETE MVIS AIR & WATER BARRIER
- **D** Cement Backer Board
- **E** Exterior Grade Rated Sheathing
- **F** Concrete (clean and sound)
- **G** LATICRETE MVIS Premium Mortar Bed
- H Lath
- Felt or Grade D paper
- J SkimCoat with LATICRETE MVIS
   Thin Brick Mortar or other MVIS Mortar
- **K** CMU (Concrete Masonry Unit)
- L Rain Screen
- **M** LATICRETE Masonry Pointing Mortar