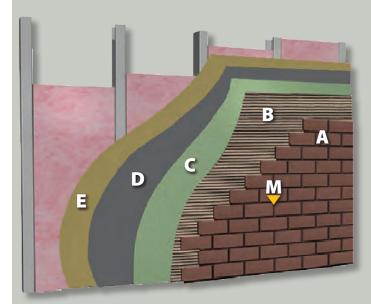

## **KEY**

- A Thin Brick or Finish Material
- **B** LATICRETE® MVIS Thin Brick Mortar
- **C** LATICRETE MVIS AIR & WATER BARRIER
- **D** Cement Backer Board
- **E** Exterior Grade Rated Sheathing
- **F** Concrete (clean and sound)
- **G** LATICRETE MVIS Premium Mortar Bed
- **H** Lath
- Felt or Grade D paper
- J SkimCoat with LATICRETE MVIS
   Thin Brick Mortar or other MVIS Mortar
- **K** CMU (Concrete Masonry Unit)
- L Rain Screen
- **M** LATICRETE Masonry Pointing Mortar

## **INSTALLATION GUIDELINES**

MVIS W244 (I)-Interior-over wood or steel frame.

**MVIS 244 (E)**–Exterior–over wood or steel frame.

- A Thin Brick or Finish Material
- **B** LATICRETE® MVIS Thin Brick Mortar
- **C** LATICRETE MVIS AIR & WATER BARRIER
- **D** Cement Backer Board
- **E** Exterior Grade Rated Sheathing
- **F** Concrete (clean and sound)
- **G** LATICRETE MVIS Premium Mortar Bed
- H Lath
- Felt or Grade D paper
- J SkimCoat with LATICRETE MVIS
   Thin Brick Mortar or other MVIS Mortar
- **K** CMU (Concrete Masonry Unit)
- L Rain Screen
- **M** LATICRETE Masonry Pointing Mortar