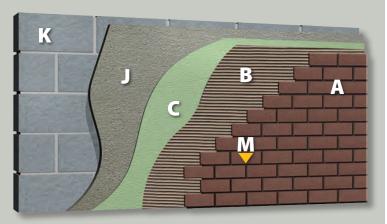

## **KEY**

- A Thin Brick or Finish Material
- **B** LATICRETE® MVIS Thin Brick Mortar
- **C** LATICRETE MVIS AIR & WATER BARRIER
- **D** Cement Backer Board
- **E** Exterior Grade Rated Sheathing
- **F** Concrete (clean and sound)
- **G** LATICRETE MVIS Premium Mortar Bed
- **H** Lath
- Felt or Grade D paper
- J SkimCoat with LATICRETE MVIS
   Thin Brick Mortar or other MVIS Mortar
- **K** CMU (Concrete Masonry Unit)
- L Rain Screen
- **M** LATICRETE Masonry Pointing Mortar

**MVIS W221**-Exterior-over existing painted concrete or CMU.