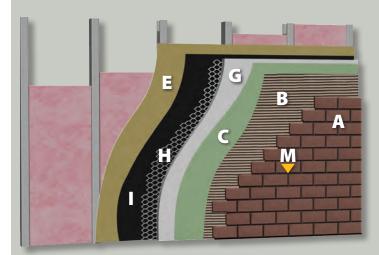

## **KEY**

- A Thin Brick or Finish Material
- **B** LATICRETE® MVIS Thin Brick Mortar
- **C** LATICRETE MVIS AIR & WATER BARRIER
- **D** Cement Backer Board
- **E** Exterior Grade Rated Sheathing
- **F** Concrete (clean and sound)
- **G** LATICRETE MVIS Premium Mortar Bed
- **H** Lath
- Felt or Grade D paper
- J SkimCoat with LATICRETE MVIS
   Thin Brick Mortar or other MVIS Mortar
- **K** CMU (Concrete Masonry Unit)
- L Rain Screen
- **M** LATICRETE Masonry Pointing Mortar

## **INSTALLATION GUIDELINES**

MVIS W244 (I)-Interior-over wood or steel frame.

**MVIS 244 (E)**–Exterior–over wood or steel frame.

- A Thin Brick or Finish Material
- **B** LATICRETE® MVIS Thin Brick Mortar
- **C** LATICRETE MVIS AIR & WATER BARRIER
- **D** Cement Backer Board
- **E** Exterior Grade Rated Sheathing
- **F** Concrete (clean and sound)
- **G** LATICRETE MVIS Premium Mortar Bed
- H Lath
- Felt or Grade D paper
- J SkimCoat with LATICRETE MVIS
   Thin Brick Mortar or other MVIS Mortar
- **K** CMU (Concrete Masonry Unit)
- L Rain Screen
- **M** LATICRETE Masonry Pointing Mortar