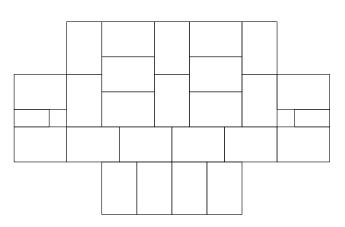

### Fireplace A: Layers 1 – 6

Layer 1

Layer 2

Layer 3

Layer 4

Layer 5

Layer 6

### Fireplace A: Layers 7 – 15

Layer 7

Layer 9

Layer 14

Layer 15