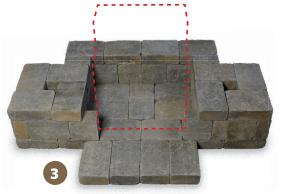

### Fireplace A: Layers 1 – 6

Layer 1

Layer 2

Layer 3

Layer 4

Layer 5

Layer 6