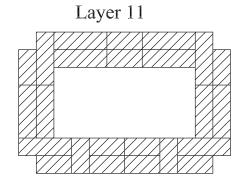

### Fireplace A: Layers 7 – 15

Layer 7

Layer 9

Layer 14

Layer 15

#### 2. Stack stones adding adhesive between layers

On upper layers glue blocks on both bottom and sides where they touch other blocks. This is important for additional reinforcement. Wait 72 hours for adhesive to fully set before use."