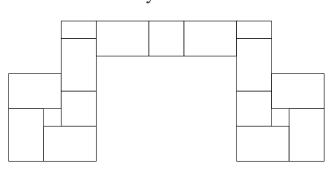

#### 2. Stack stones adding adhesive between layers

On upper layers glue blocks on both bottom and sides where they touch other blocks. This is important for additional reinforcement. Wait 72 hours for adhesive to fully set before use."

## 3. For illustration purposes, the metal fire place insert has been removed from the photos in Layers 1-5 in order to see the entire project more clearly.

However, if using the metal fire place insert, it must be installed before Layer 2. If using a professional mason to install a traditional fire brick insert, this can be done once the project is complete.

### Fireplace A: Layers 1 – 6

Layer 1

Layer 2

Layer 3

Layer 4

Layer 5

Layer 6