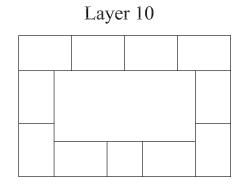

### Fireplace A: Layers 7 – 15

Layer 7

Layer 9

Layer 14

Layer 15

#### 2. Stack stones adding adhesive between layers

On upper layers glue blocks on both bottom and sides where they touch other blocks. This is important for additional reinforcement. Wait 72 hours for adhesive to fully set before use."