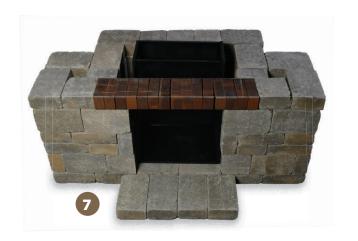

base material, compact and level in all directions



## If installing on an existing patio or suitable base you may proceed to install the project after ensuring the base is level.

#### 2. Stack stones adding adhesive between layers

On upper layers glue blocks on both bottom and sides where they touch other blocks. This is important for additional reinforcement. Wait 72 hours for adhesive to fully set before use."

## 3. For illustration purposes, the metal fire place insert has been removed from the photos in Layers 1-5 in order to see the entire project more clearly.

However, if using the metal fire place insert, it must be installed before Layer 2. If using a professional mason to install a traditional fire brick insert, this can be done once the project is complete.



































### Fireplace A: Layers 1 – 6



Layer 1



Layer 2



Layer 3



Layer 4



Layer 5



Layer 6



### Fireplace A: Layers 7 – 15



Layer 7



Layer 9











Layer 14



Layer 15