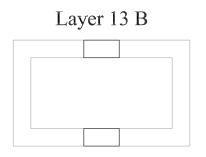

#### 2. Stack stones adding adhesive between layers

On upper layers glue blocks on both bottom and sides where they touch other blocks. This is important for additional reinforcement. Wait 72 hours for adhesive to fully set before use."

### Fireplace A: Layers 7 – 15

Layer 7

Layer 9

Layer 14

Layer 15