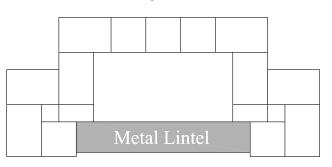

## 3. For illustration purposes, the metal fire place insert has been removed from the photos in Layers 1-5 in order to see the entire project more clearly.

However, if using the metal fire place insert, it must be installed before Layer 2. If using a professional mason to install a traditional fire brick insert, this can be done once the project is complete.