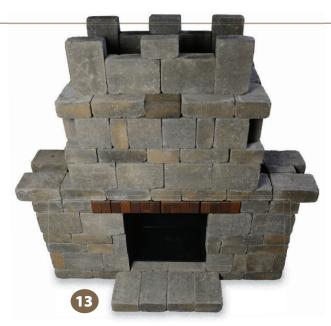

compact and level in all directions



## If installing on an existing patio or suitable base you may proceed to install the project after ensuring the base is level.

#### 2. Stack stones adding adhesive between layers

On upper layers glue blocks on both bottom and sides where they touch other blocks. This is important for additional reinforcement. Wait 72 hours for adhesive to fully set before use."

## 3. For illustration purposes, the metal fire place insert has been removed from the photos in Layers 1-5 in order to see the entire project more clearly.

However, if using the metal fire place insert, it must be installed before Layer 2. If using a professional mason to install a traditional fire brick insert, this can be done once the project is complete.



































### Fireplace A: Layers 1 – 6



Layer 1



Layer 2



Layer 3



Layer 4



Layer 5



Layer 6



### Fireplace A: Layers 7 – 15



Layer 7



Layer 9











Layer 14



Layer 15