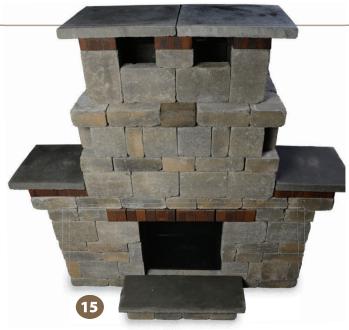

pact and level in all directions



## If installing on an existing patio or suitable base you may proceed to install the project after ensuring the base is level.

#### 2. Stack stones adding adhesive between layers

On upper layers glue blocks on both bottom and sides where they touch other blocks. This is important for additional reinforcement. Wait 72 hours for adhesive to fully set before use."

## 3. For illustration purposes, the metal fire place insert has been removed from the photos in Layers 1-5 in order to see the entire project more clearly.

However, if using the metal fire place insert, it must be installed before Layer 2. If using a professional mason to install a traditional fire brick insert, this can be done once the project is complete.



































### Fireplace A: Layers 1 – 6



Layer 1



Layer 2



Layer 3



Layer 4



Layer 5



Layer 6



### Fireplace A: Layers 7 – 15



Layer 7



Layer 9











Layer 14



Layer 15