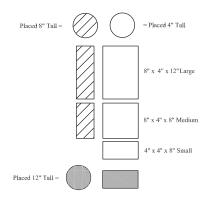

# Fireplace A

| Dimensions |       |        | Pieces Needed            |                           |                           |
|------------|-------|--------|--------------------------|---------------------------|---------------------------|
| Width      | Depth | Height | <b>Small</b> (4 × 4 × 8) | <b>Medium</b> (8 x 4 x 8) | <b>Large</b> (8 x 4 x 12) |
| 72"        | 40"   | 74"    | 24                       | 61                        | 158                       |