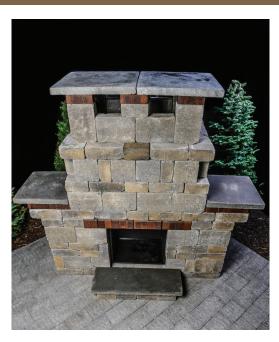

### Fireplace A: Layers 1 – 6

Layer 1

Layer 2

Layer 3

Layer 4

Layer 5

Layer 6