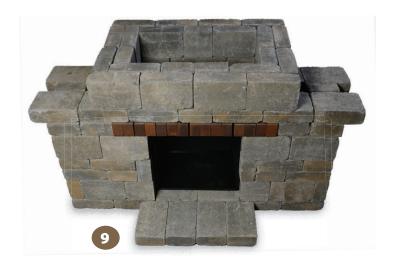

material, compact and level in all directions



## If installing on an existing patio or suitable base you may proceed to install the project after ensuring the base is level.

#### 2. Stack stones adding adhesive between layers

On upper layers glue blocks on both bottom and sides where they touch other blocks. This is important for additional reinforcement. Wait 72 hours for adhesive to fully set before use."

## 3. For illustration purposes, the metal fire place insert has been removed from the photos in Layers 1-5 in order to see the entire project more clearly.

However, if using the metal fire place insert, it must be installed before Layer 2. If using a professional mason to install a traditional fire brick insert, this can be done once the project is complete.



































### Fireplace A: Layers 1 – 6



Layer 1



Layer 2



Layer 3



Layer 4



Layer 5



Layer 6



### Fireplace A: Layers 7 – 15



Layer 7



Layer 9











Layer 14



Layer 15