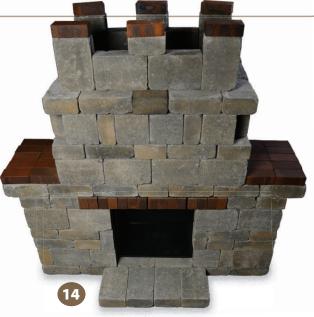

ompact and level in all directions



## If installing on an existing patio or suitable base you may proceed to install the project after ensuring the base is level.

#### 2. Stack stones adding adhesive between layers

On upper layers glue blocks on both bottom and sides where they touch other blocks. This is important for additional reinforcement. Wait 72 hours for adhesive to fully set before use."

## 3. For illustration purposes, the metal fire place insert has been removed from the photos in Layers 1-5 in order to see the entire project more clearly.

However, if using the metal fire place insert, it must be installed before Layer 2. If using a professional mason to install a traditional fire brick insert, this can be done once the project is complete.



































### Fireplace A: Layers 1 – 6



Layer 1



Layer 2



Layer 3



Layer 4



Layer 5



Layer 6



### Fireplace A: Layers 7 – 15



Layer 7



Layer 9











Layer 14



Layer 15