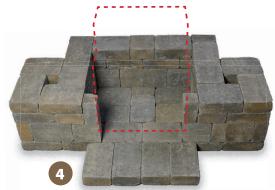

### Fireplace A: Layers 1 – 6

Layer 1

Layer 2

Layer 3

Layer 4

Layer 5

Layer 6