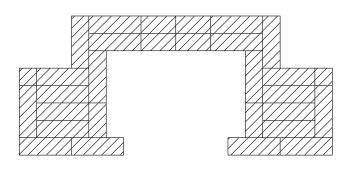

#### 2. Stack stones adding adhesive between layers

On upper layers glue blocks on both bottom and sides where they touch other blocks. This is important for additional reinforcement. Wait 72 hours for adhesive to fully set before use."

## 3. For illustration purposes, the metal fire place insert has been removed from the photos in Layers 1-5 in order to see the entire project more clearly.

However, if using the metal fire place insert, it must be installed before Layer 2. If using a professional mason to install a traditional fire brick insert, this can be done once the project is complete.

### Fireplace A: Layers 1 – 6

Layer 1

Layer 2

Layer 3

Layer 4

Layer 5

Layer 6