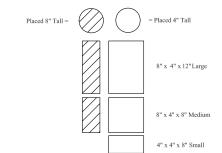

# Fireplace A

| Dimensions |       |        | Pieces Needed            |                           |                           |
|------------|-------|--------|--------------------------|---------------------------|---------------------------|
| Width      | Depth | Height | <b>Small</b> (4 × 4 × 8) | <b>Medium</b> (8 x 4 x 8) | <b>Large</b> (8 x 4 x 12) |
| 72"        | 40"   | 74"    | 24                       | 61                        | 158                       |