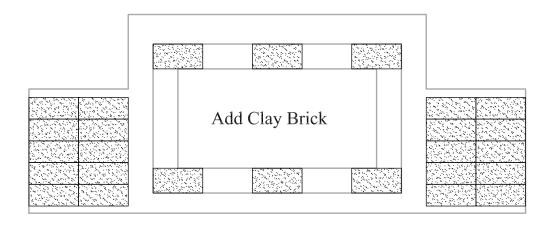

## 3. For illustration purposes, the metal fire place insert has been removed from the photos in Layers 1-5 in order to see the entire project more clearly.

However, if using the metal fire place insert, it must be installed before Layer 2. If using a professional mason to install a traditional fire brick insert, this can be done once the project is complete.

### Fireplace A: Layers 7 – 15

Layer 7

Layer 9

Layer 14

Layer 15