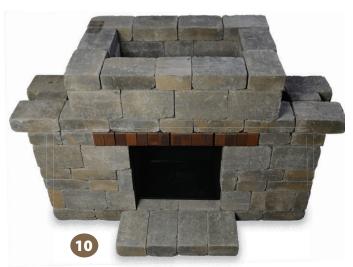

aterial, compact and level in all directions



## If installing on an existing patio or suitable base you may proceed to install the project after ensuring the base is level.

#### 2. Stack stones adding adhesive between layers

On upper layers glue blocks on both bottom and sides where they touch other blocks. This is important for additional reinforcement. Wait 72 hours for adhesive to fully set before use."

## 3. For illustration purposes, the metal fire place insert has been removed from the photos in Layers 1-5 in order to see the entire project more clearly.

However, if using the metal fire place insert, it must be installed before Layer 2. If using a professional mason to install a traditional fire brick insert, this can be done once the project is complete.



































### Fireplace A: Layers 1 – 6



Layer 1



Layer 2



Layer 3



Layer 4



Layer 5



Layer 6



### Fireplace A: Layers 7 – 15



Layer 7



Layer 9











Layer 14



Layer 15