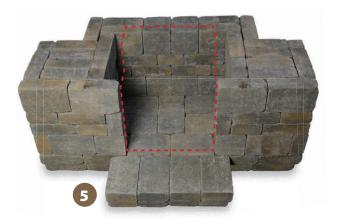

### Fireplace A: Layers 1 – 6

Layer 1

Layer 2

Layer 3

Layer 4

Layer 5

Layer 6