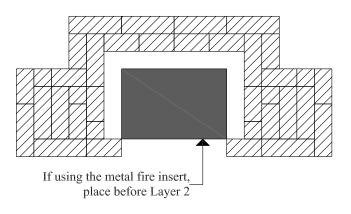

## 3. For illustration purposes, the metal fire place insert has been removed from the photos in Layers 1-5 in order to see the entire project more clearly.

However, if using the metal fire place insert, it must be installed before Layer 2. If using a professional mason to install a traditional fire brick insert, this can be done once the project is complete.