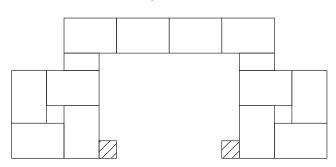

### Fireplace A: Layers 1 – 6

Layer 1

Layer 2

Layer 3

Layer 4

Layer 5

Layer 6

### Fireplace A: Layers 7 – 15

Layer 7

Layer 9

Layer 14

Layer 15