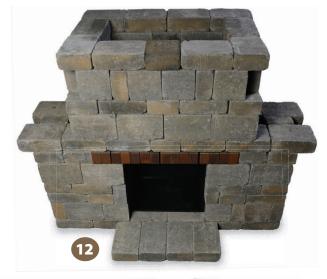

l, compact and level in all directions



## If installing on an existing patio or suitable base you may proceed to install the project after ensuring the base is level.

#### 2. Stack stones adding adhesive between layers

On upper layers glue blocks on both bottom and sides where they touch other blocks. This is important for additional reinforcement. Wait 72 hours for adhesive to fully set before use."

## 3. For illustration purposes, the metal fire place insert has been removed from the photos in Layers 1-5 in order to see the entire project more clearly.

However, if using the metal fire place insert, it must be installed before Layer 2. If using a professional mason to install a traditional fire brick insert, this can be done once the project is complete.



































### Fireplace A: Layers 1 – 6



Layer 1



Layer 2



Layer 3



Layer 4



Layer 5



Layer 6



### Fireplace A: Layers 7 – 15



Layer 7



Layer 9











Layer 14



Layer 15