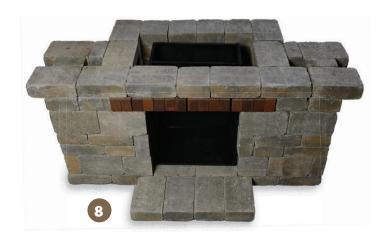

se material, compact and level in all directions



## If installing on an existing patio or suitable base you may proceed to install the project after ensuring the base is level.

#### 2. Stack stones adding adhesive between layers

On upper layers glue blocks on both bottom and sides where they touch other blocks. This is important for additional reinforcement. Wait 72 hours for adhesive to fully set before use."

## 3. For illustration purposes, the metal fire place insert has been removed from the photos in Layers 1-5 in order to see the entire project more clearly.

However, if using the metal fire place insert, it must be installed before Layer 2. If using a professional mason to install a traditional fire brick insert, this can be done once the project is complete.



































### Fireplace A: Layers 1 – 6



Layer 1



Layer 2



Layer 3



Layer 4



Layer 5



Layer 6



### Fireplace A: Layers 7 – 15



Layer 7



Layer 9











Layer 14



Layer 15