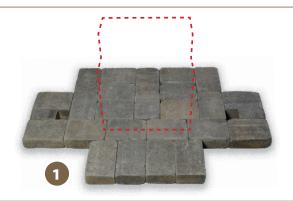

### Fireplace A: Layers 1 – 6

Layer 1

Layer 2

Layer 3

Layer 4

Layer 5

Layer 6