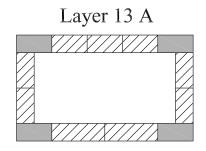

#### 2. Stack stones adding adhesive between layers

On upper layers glue blocks on both bottom and sides where they touch other blocks. This is important for additional reinforcement. Wait 72 hours for adhesive to fully set before use."

### Fireplace A: Layers 7 – 15

Layer 7

Layer 9

Layer 14

Layer 15