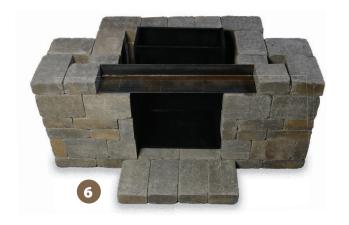

## 3. For illustration purposes, the metal fire place insert has been removed from the photos in Layers 1-5 in order to see the entire project more clearly.

However, if using the metal fire place insert, it must be installed before Layer 2. If using a professional mason to install a traditional fire brick insert, this can be done once the project is complete.

### Fireplace A: Layers 1 – 6

Layer 1

Layer 2

Layer 3

Layer 4

Layer 5

Layer 6