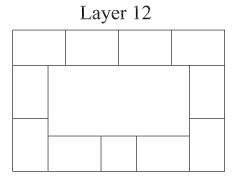

### Fireplace A: Layers 7 – 15

Layer 7

Layer 9

Layer 14

Layer 15

#### 2. Stack stones adding adhesive between layers

On upper layers glue blocks on both bottom and sides where they touch other blocks. This is important for additional reinforcement. Wait 72 hours for adhesive to fully set before use."