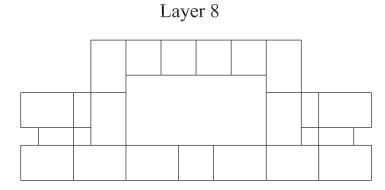

### Fireplace A: Layers 7 – 15

Layer 7

Layer 9

Layer 14

Layer 15

#### 2. Stack stones adding adhesive between layers

On upper layers glue blocks on both bottom and sides where they touch other blocks. This is important for additional reinforcement. Wait 72 hours for adhesive to fully set before use."