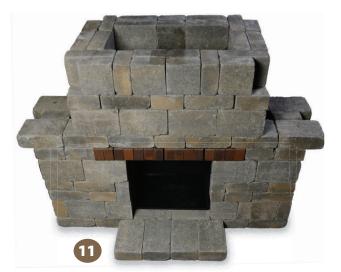

ial, compact and level in all directions



## If installing on an existing patio or suitable base you may proceed to install the project after ensuring the base is level.

#### 2. Stack stones adding adhesive between layers

On upper layers glue blocks on both bottom and sides where they touch other blocks. This is important for additional reinforcement. Wait 72 hours for adhesive to fully set before use."

## 3. For illustration purposes, the metal fire place insert has been removed from the photos in Layers 1-5 in order to see the entire project more clearly.

However, if using the metal fire place insert, it must be installed before Layer 2. If using a professional mason to install a traditional fire brick insert, this can be done once the project is complete.



































### Fireplace A: Layers 1 – 6



Layer 1



Layer 2



Layer 3



Layer 4



Layer 5



Layer 6



### Fireplace A: Layers 7 – 15



Layer 7



Layer 9











Layer 14



Layer 15