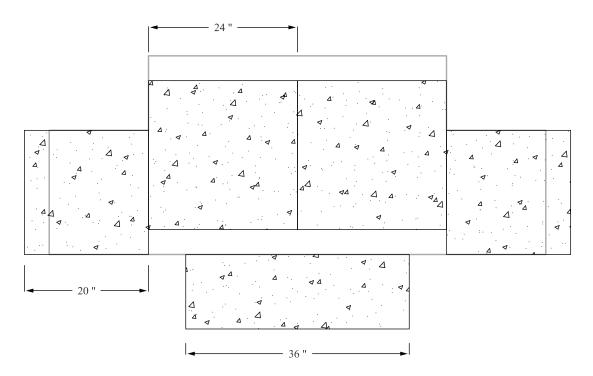

# Fireplace A

| Dimensions |       |        | Pieces Needed            |                           |                           |
|------------|-------|--------|--------------------------|---------------------------|---------------------------|
| Width      | Depth | Height | <b>Small</b> (4 × 4 × 8) | <b>Medium</b> (8 x 4 x 8) | <b>Large</b> (8 x 4 x 12) |
| 72"        | 40"   | 74"    | 24                       | 61                        | 158                       |

### Fireplace A: Layers 7 – 15

Layer 7

Layer 9

Layer 14

Layer 15