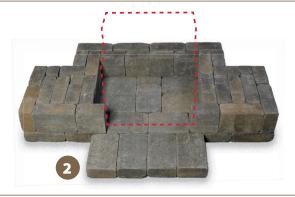

### Fireplace A: Layers 1 – 6

Layer 1

Layer 2

Layer 3

Layer 4

Layer 5

Layer 6