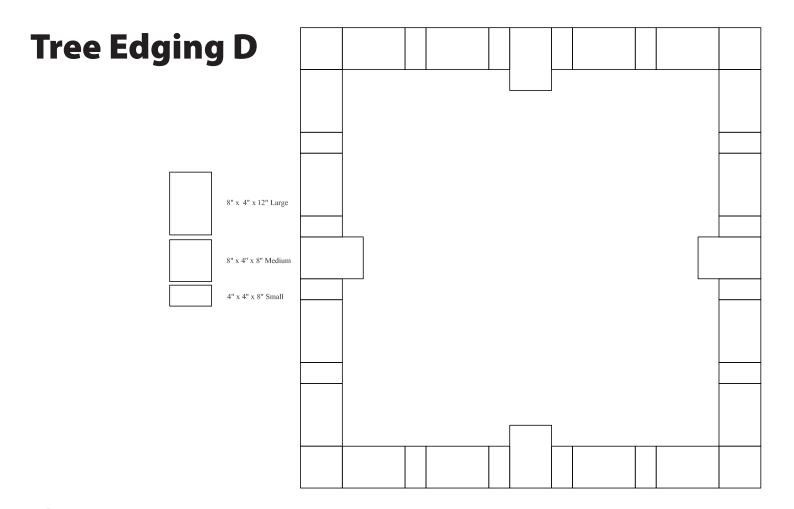

# **Tree Edging D**

| Dimensions |           |        | Pieces Needed               |                              |                              |
|------------|-----------|--------|-----------------------------|------------------------------|------------------------------|
| Width      | Depth     | Height | <b>Small</b><br>(4 x 4 x 8) | <b>Medium</b><br>(8 x 4 x 8) | <b>Large</b><br>(8 x 4 x 12) |
| 88" x 88"  | 72" x 72" | 4"     | 16                          | 4                            | 20                           |