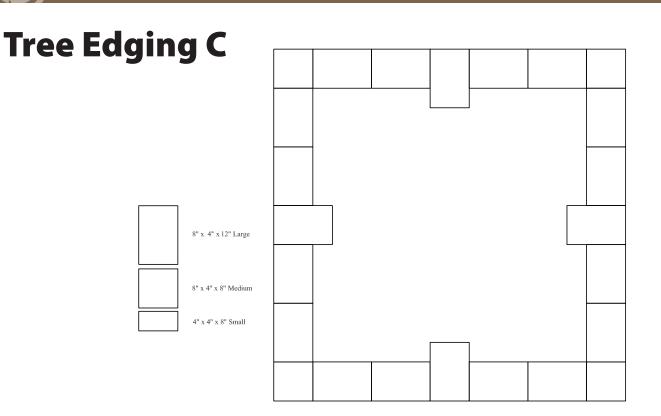

## **Tree Edging C**

| Dimensions |           |        | Pieces Needed               |                              |                              |
|------------|-----------|--------|-----------------------------|------------------------------|------------------------------|
| Width      | Depth     | Height | <b>Small</b><br>(4 x 4 x 8) | <b>Medium</b><br>(8 x 4 x 8) | <b>Large</b><br>(8 x 4 x 12) |
| 72" x 72"  | 56" x 56" | 4"     | 0                           | 4                            | 20                           |