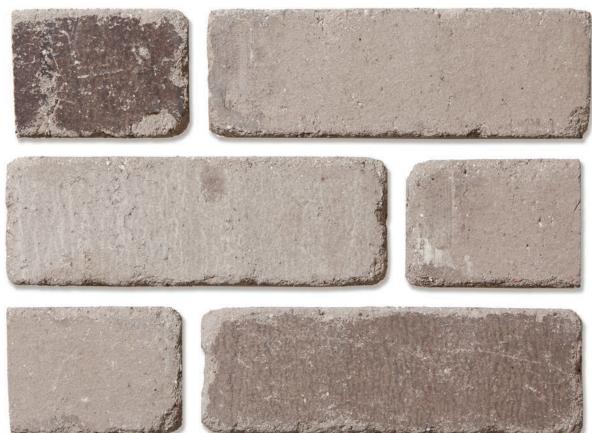

# Add the Beauty of Brick

Brick is not just for construction anymore. Now with Slimbrick tile, it's easy to add the beauty of brick almost anywhere.



## ASHLAND USED CRAFTSMAN













# **CANYON MIST** CRAFTSMAN













## CHATEAU GRAY CRAFTSMAN













# **CLASSIC USED** CRAFTSMAN













## COAL CREEK CRAFTSMAN













## **COFFEE HOUSE CRAFTSMAN**



## **COVINGTON** CRAFTSMAN













## **EBONY** CRAFTSMAN













## FOREST BLEND CRAFTSMAN













## **OLD UNIVERSITY CRAFTSMAN**

















## MUTUAL USED CRAFTSMAN













## WESTPORT USED CRAFTSMAN



# **COBALT** GLAZED GLOSS



## PICKET FENCE GLAZED GLOSS



# SAND GLAZED GLOSS



## ONYX GLAZED GLOSS



# PARCHMENT GLAZED GLOSS



## SHADOW GLAZED GLOSS



## TWEED GLAZED GLOSS



# **SMOKE** GLAZED GLOSS



## CARBON GLAZED MATTE



## CRANBERRY GLAZED MATTE



## POWDER GLAZED MATTE



## ASH GLAZED MATTE