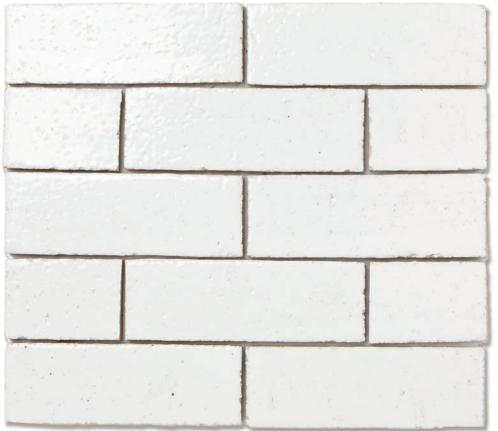

# Add the Beauty of Brick

Brick is not just for construction anymore. Now with Slimbrick tile, it's easy to add the beauty of brick almost anywhere.



## ASHLAND USED CRAFTSMAN













# **CANYON MIST** CRAFTSMAN













## CHATEAU GRAY CRAFTSMAN













# **CLASSIC USED** CRAFTSMAN













## COAL CREEK CRAFTSMAN













## **COFFEE HOUSE CRAFTSMAN**



## **COVINGTON** CRAFTSMAN













## **EBONY** CRAFTSMAN













## FOREST BLEND CRAFTSMAN













## **OLD UNIVERSITY CRAFTSMAN**

















## MUTUAL USED CRAFTSMAN













## WESTPORT USED CRAFTSMAN



# **COBALT** GLAZED GLOSS



## PICKET FENCE GLAZED GLOSS



# SAND GLAZED GLOSS



## ONYX GLAZED GLOSS



# PARCHMENT GLAZED GLOSS



## SHADOW GLAZED GLOSS



## TWEED GLAZED GLOSS



# **SMOKE** GLAZED GLOSS



## CARBON GLAZED MATTE



## CRANBERRY GLAZED MATTE



## POWDER GLAZED MATTE



## ASH GLAZED MATTE