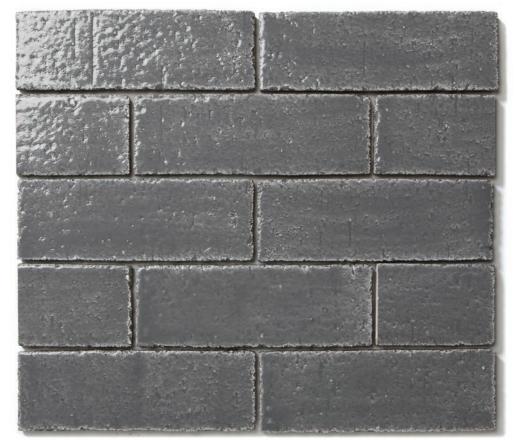

# Add the Beauty of Brick

Brick is not just for construction anymore. Now with Slimbrick tile, it's easy to add the beauty of brick almost anywhere.



## ASHLAND USED CRAFTSMAN













# **CANYON MIST** CRAFTSMAN













## CHATEAU GRAY CRAFTSMAN













# **CLASSIC USED** CRAFTSMAN













## COAL CREEK CRAFTSMAN













## **COFFEE HOUSE CRAFTSMAN**



## **COVINGTON** CRAFTSMAN













## **EBONY** CRAFTSMAN













## FOREST BLEND CRAFTSMAN













## **OLD UNIVERSITY CRAFTSMAN**

















## MUTUAL USED CRAFTSMAN













## WESTPORT USED CRAFTSMAN



# **COBALT** GLAZED GLOSS



## PICKET FENCE GLAZED GLOSS



# SAND GLAZED GLOSS



## ONYX GLAZED GLOSS



# PARCHMENT GLAZED GLOSS



## SHADOW GLAZED GLOSS



## TWEED GLAZED GLOSS



# **SMOKE** GLAZED GLOSS



## CARBON GLAZED MATTE



## CRANBERRY GLAZED MATTE



## POWDER GLAZED MATTE



## ASH GLAZED MATTE