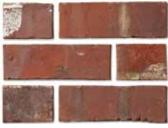

### **Roman Clay Pavers**

Inca Roman Clay Paver

Mauna Loa Roman Clay Paver ■

Pioneer Used

Rustic Red - 10% Coated ■

Rustic Red - 20% Coated ■

Rustic Red - 50% Coated ■

Rustic Red - 100% Coated ■