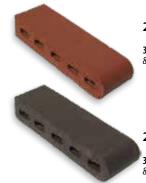

#### **Coping Brick**

2.5" Coping Brick

**3** ½" **W x 2** ½" **H x 11** ½" **L** 89 mm x 63.5 mm x 292 mm

2.25" Coping Brick

3 ½" W x 2 ¼" H x 11 ½" L 89 mm x 57 mm x 292 mm

**Burgundy** Coping Brick ■

**Ebony** Coping Brick ■