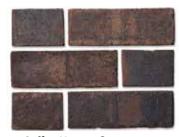

**\*** Covington ●

\* Classic Used ■

\* Mutual Used ■

**\* Ebony** - Slimbrick Texture ■

**\* Coffee House** ●

\* Midnight Sky ■

\* Coal Creek ●