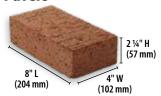

#### **Coping Brick**

2.5" Coping Brick

**3** ½" **W x 2** ½" **H x 11** ½" **L** 89 mm x 63.5 mm x 292 mm

2.25" Coping Brick

3 ½" W x 2 ¼" H x 11 ½" L 89 mm x 57 mm x 292 mm

**Burgundy** Coping Brick ■

**Ebony** Coping Brick ■