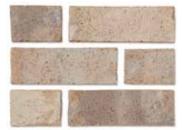

#### **Mica Tile**

To be used in mortar-set applications only.

Burgundy - Smooth Tile ■

Chestnut - Smooth Tile ■

Inca - Smooth Tile

**Patio Pavers** 

Red Clay ■