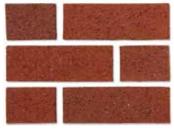

#### **Mica Tile**

To be used in mortar-set applications only.

Burgundy - Smooth Tile ■

Chestnut - Smooth Tile ■

Inca - Smooth Tile

**Patio Pavers** 

Red Clay ■