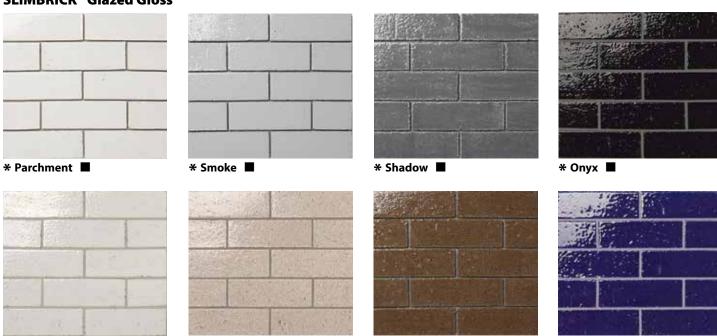

### **SLIMBRICK®GLAZED COLOUR SELECTIONS**

\* Cobalt ■

#### **SLIMBRICK® Glazed Gloss**

\* Tweed ■

#### **SLIMBRICK® Glazed Matte**

**\*** Sand ■

\* Picket Fence ■