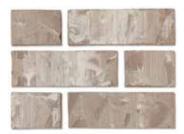

### **Roman Clay Pavers**

Inca Roman Clay Paver

Mauna Loa Roman Clay Paver ■

Pioneer Used

Rustic Red - 10% Coated ■

Rustic Red - 20% Coated ■

Rustic Red - 50% Coated ■

Rustic Red - 100% Coated ■