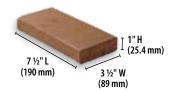

#### **Coping Brick**

2.5" Coping Brick

**3** ½" **W x 2** ½" **H x 11** ½" **L** 89 mm x 63.5 mm x 292 mm

2.25" Coping Brick

3 ½" W x 2 ¼" H x 11 ½" L 89 mm x 57 mm x 292 mm

**Burgundy** Coping Brick ■

**Ebony** Coping Brick ■

#### 1 1/2" Clay Pavers

Chestnut - Smooth Clay Paver ■

Inca - Smooth Clay Paver

Columbia Red - Smooth ●

Columbia Red - Mission

Imperial Red - Smooth

Imperial Red - Mission