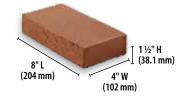

#### 1 1/2" Clay Pavers

Chestnut - Smooth Clay Paver ■

Inca - Smooth Clay Paver

Columbia Red - Smooth ●

Columbia Red - Mission

Imperial Red - Smooth

Imperial Red - Mission