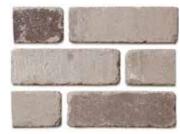

#### **Traditional Iron Wash**

\* Midnight Sky ■

\* Coal Creek ●

\* Clinker ●