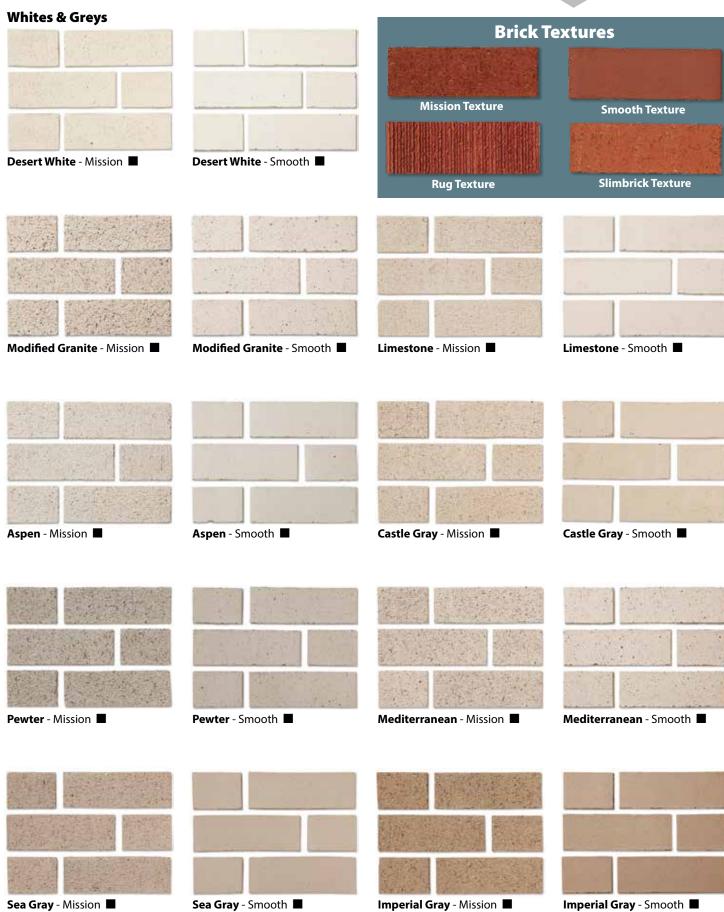

,

Kendall Anderegg

President, Mutual Materials



# CLAY PAVERS

#### **Mica Tile**

To be used in mortar-set applications only.





Burgundy - Smooth Tile ■



Chestnut - Smooth Tile ■



Inca - Smooth Tile



**Patio Pavers** 





Red Clay ■

### **Roman Clay Pavers**





Inca Roman Clay Paver



Mauna Loa Roman Clay Paver ■



Pioneer Used



Rustic Red - 10% Coated ■



Rustic Red - 20% Coated ■



Rustic Red - 50% Coated ■



Rustic Red - 100% Coated ■

#### **Coping Brick**



2.5" Coping Brick

**3** ½" **W x 2** ½" **H x 11** ½" **L** 89 mm x 63.5 mm x 292 mm

2.25" Coping Brick

3 ½" W x 2 ¼" H x 11 ½" L 89 mm x 57 mm x 292 mm



**Burgundy** Coping Brick ■



**Ebony** Coping Brick ■

#### 1 1/2" Clay Pavers





Chestnut - Smooth Clay Paver ■



Inca - Smooth Clay Paver









Columbia Red - Smooth ●

Columbia Red - Mission

Imperial Red - Smooth

Imperial Red - Mission







#### **Reds & Browns**



Mauna Loa - Mission



Mauna Loa - Smooth



**Ebony** - Mission ■



**Ebony** - Smooth ■

#### **Traditional Reds & Browns**



Homestead Used ●



\* Old University ■



\* Pacific Handmold ●





#### **Traditional Pastels**



\* Canyon Mist ■



\* Chateau Gray ■



\* Harbor Mist ■



\* Ashland ●



**\*** Cascade Spice ●



**Traditional Iron Wash** 



\* Sheffield ●



**\*** Covington ●



**\*** Windsor ●



#### **Traditional Iron Wash**



\* Midnight Sky ■



\* Coal Creek ●



\* Clinker ●



#### **Traditional Tumbled Used**



\* Westport Used ■



\* Mutual Used ■



\* Classic Used ■

### **SLIMBRICK® CRAFTSMAN COLOUR SELECTIONS**



###