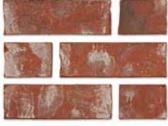

#### **Mica Tile**

To be used in mortar-set applications only.

Burgundy - Smooth Tile ■

Chestnut - Smooth Tile ■

Inca - Smooth Tile

**Patio Pavers** 

Red Clay ■