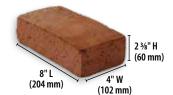

#### **Coping Brick**

2.5" Coping Brick

**3** ½" **W x 2** ½" **H x 11** ½" **L** 89 mm x 63.5 mm x 292 mm

2.25" Coping Brick

3 ½" W x 2 ¼" H x 11 ½" L 89 mm x 57 mm x 292 mm

**Burgundy** Coping Brick ■

**Ebony** Coping Brick ■