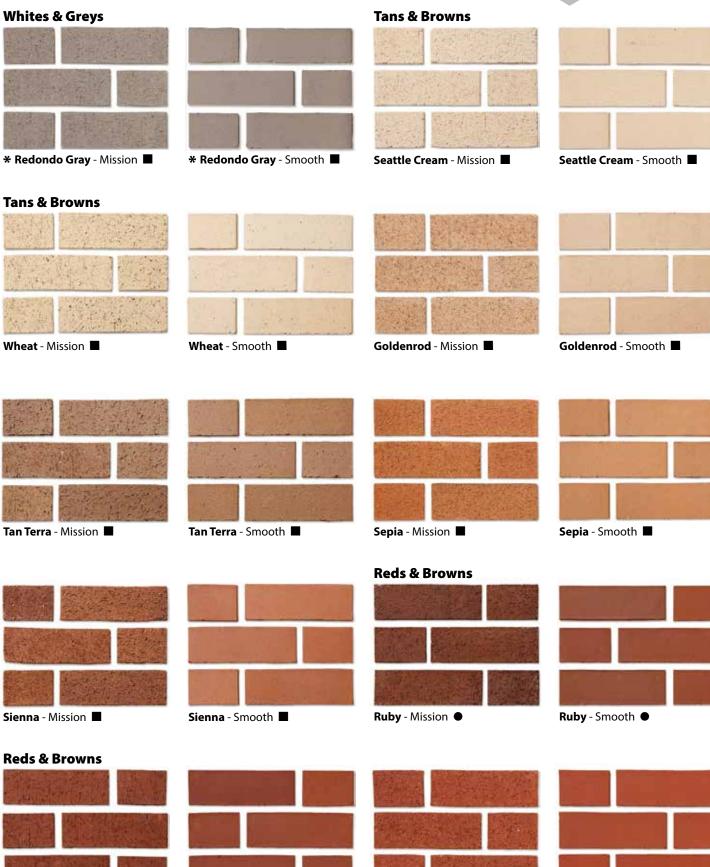

endall Anderegg

President, Mutual Materials



# CLAY PAVERS

#### **Mica Tile**

To be used in mortar-set applications only.





Burgundy - Smooth Tile ■



Chestnut - Smooth Tile ■



Inca - Smooth Tile



**Patio Pavers** 





Red Clay ■

### **Roman Clay Pavers**





Inca Roman Clay Paver



Mauna Loa Roman Clay Paver ■



Pioneer Used



Rustic Red - 10% Coated ■



Rustic Red - 20% Coated ■



Rustic Red - 50% Coated ■



Rustic Red - 100% Coated ■

#### **Coping Brick**



2.5" Coping Brick

**3** ½" **W x 2** ½" **H x 11** ½" **L** 89 mm x 63.5 mm x 292 mm

2.25" Coping Brick

3 ½" W x 2 ¼" H x 11 ½" L 89 mm x 57 mm x 292 mm



**Burgundy** Coping Brick ■



**Ebony** Coping Brick ■

#### 1 1/2" Clay Pavers





Chestnut - Smooth Clay Paver ■



Inca - Smooth Clay Paver









Columbia Red - Smooth ●

Columbia Red - Mission

Imperial Red - Smooth

Imperial Red - Mission







#### **Reds & Browns**



Mauna Loa - Mission



Mauna Loa - Smooth



**Ebony** - Mission ■



**Ebony** - Smooth ■

#### **Traditional Reds & Browns**



Homestead Used ●



\* Old University ■



\* Pacific Handmold ●





#### **Traditional Pastels**



\* Canyon Mist ■



\* Chateau Gray ■



\* Harbor Mist ■



\* Ashland ●



**\*** Cascade Spice ●



**Traditional Iron Wash** 



\* Sheffield ●



**\*** Covington ●



**\*** Windsor ●



#### **Traditional Iron Wash**



\* Midnight Sky ■



\* Coal Creek ●



\* Clinker ●



#### **Traditional Tumbled Used**



\* Westport Used ■



\* Mutual Used ■



\* Classic Used ■

### **SLIMBRICK® CRAFTSMAN COLOUR SELECTIONS**



#### **