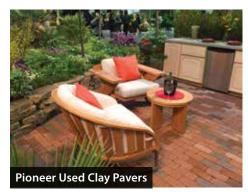

### **Roman Clay Pavers**

Inca Roman Clay Paver

Mauna Loa Roman Clay Paver ■

Pioneer Used

Rustic Red - 10% Coated ■

Rustic Red - 20% Coated ■

Rustic Red - 50% Coated ■

Rustic Red - 100% Coated ■