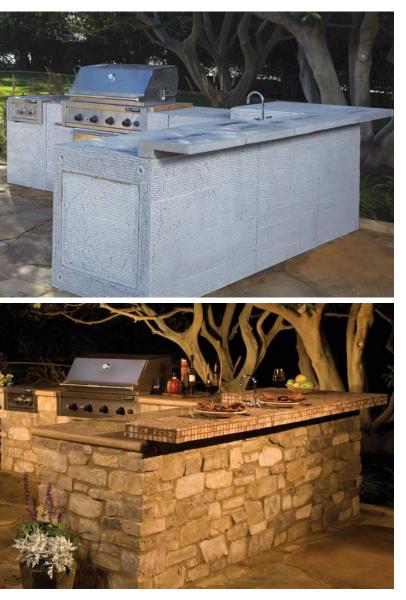

Easily-customizable installation solutions for creating a stone masonry outdoor kitchen using modular cabinetry units. Installs in less than half the time it takes for traditional building techniques.