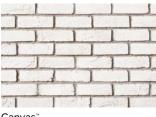

Country Ledgestone

Wheaton™ Country Ledgestone

Black Isle<sup>™</sup> Del Mare Ledgestone

**Gray** Cobblefield

Canvas Handmade Brick

Cobblefield

| 100.000 |    |   |         |                                        |
|---------|----|---|---------|----------------------------------------|
|         |    |   | No.44   | · ···································· |
| 1       | 1  | 1 |         | . 1                                    |
| 1       |    |   |         |                                        |
| 1       | 10 |   | 1       |                                        |
| 1.812   | 1  |   |         |                                        |
|         |    | 1 |         | 1                                      |
|         |    |   | and the |                                        |
| Canvas™ |    |   |         |                                        |