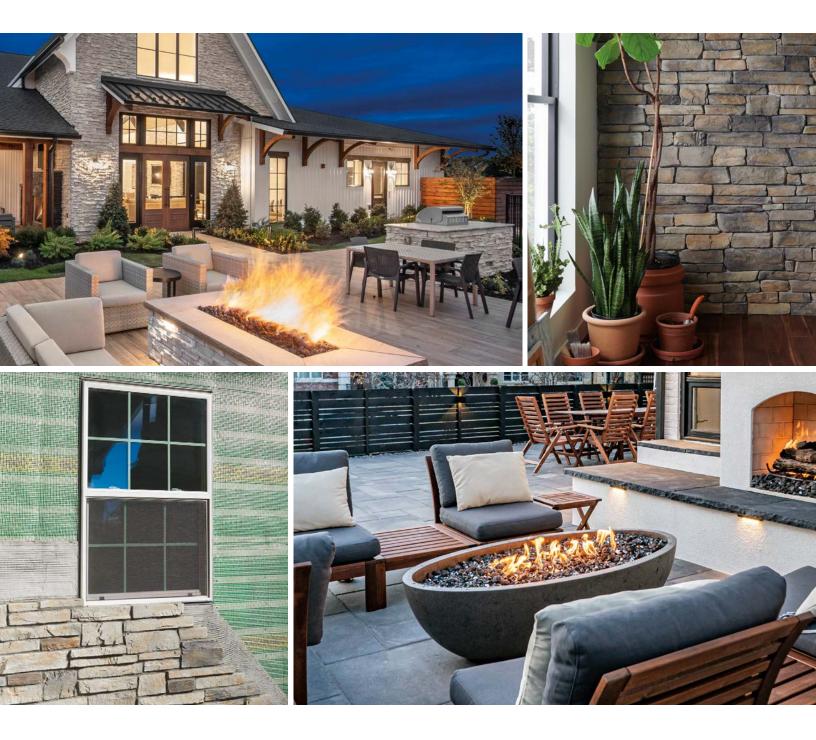

### We Are Social Creatures Meant to Be Together Among the Elements

Distinguished by craftsmanship, accentuated by firelight and designed to gather round, Kindred Outdoors & Surrounds creates memorable spaces that bring people together through thoughtful composition and functionality. With hand-forged fire bowls and outdoor kitchens, friends and family can commune, converse, and unwind in comfort both inside and outside of the home.

#### Artisan Fire Bowls

Made from strong, glass fiber-reinforced concrete and expertly hand-sanded through a four-step finishing process. Each fire bowl ships complete with lava rock and an industry-leading burner for use with either natural gas or liquid propane.

Easily-customizable installation solutions for creating a stone masonry outdoor kitchen using modular cabinetry units. Installs in less than half the time it takes for traditional building techniques.