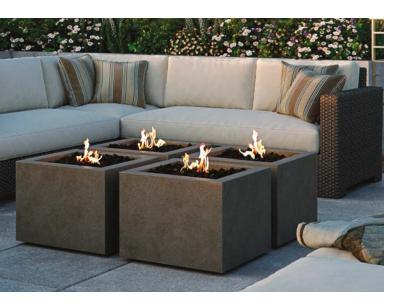

#### Artisan Fire Bowls

Made from strong, glass fiber-reinforced concrete and expertly hand-sanded through a four-step finishing process. Each fire bowl ships complete with lava rock and an industry-leading burner for use with either natural gas or liquid propane.