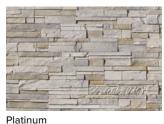

## SCULTURED STONE.

Echo Ridge® Sculpted Ashlar

Ethos Pro-Fit® Terrain™ Ledgestone

Grouse Sculpted Ashlar

Pro-Fit® Terrain™ Ledgestone

Black Mountain® Pro-Fit<sup>®</sup> Alpine Ledgestone

Pro-Fit<sup>®</sup> Alpine Ledgestone

Echo Ridge®

Bucks County

Dressed Fieldstone

Black Rundle Pro-Fit<sup>®</sup> Alpine Ledgestone

Silver Shore

Gray

Pro-Fit<sup>®</sup> Ledgestone

Sculpted Ashlar