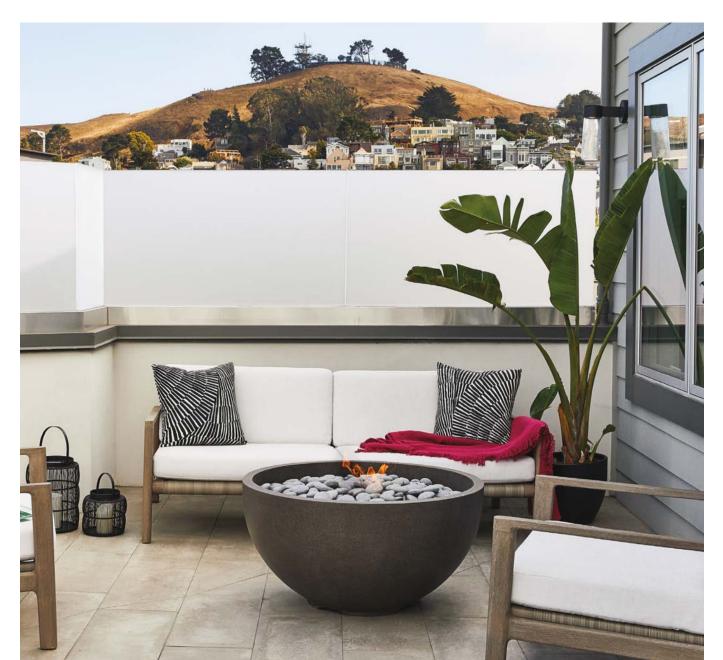

### We Are Social Creatures Meant to Be Together Among the Elements

Distinguished by craftsmanship, accentuated by firelight and designed to gather round, Kindred Outdoors & Surrounds creates memorable spaces that bring people together through thoughtful composition and functionality. With hand-forged fire bowls and outdoor kitchens, friends and family can commune, converse, and unwind in comfort both inside and outside of the home.

#### Artisan Fire Bowls

Made from strong, glass fiber-reinforced concrete and expertly hand-sanded through a four-step finishing process. Each fire bowl ships complete with lava rock and an industry-leading burner for use with either natural gas or liquid propane.