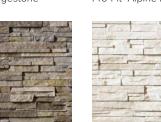

## SCULTURED STONE.

Echo Ridge® Sculpted Ashlar

Ethos Pro-Fit® Terrain™ Ledgestone

Grouse Sculpted Ashlar

Pro-Fit® Terrain™ Ledgestone

Black Mountain® Pro-Fit<sup>®</sup> Alpine Ledgestone

Pro-Fit<sup>®</sup> Alpine Ledgestone