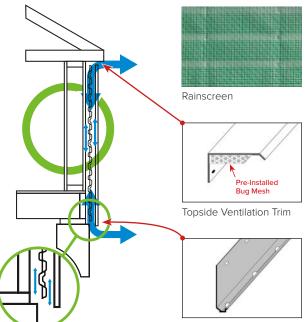

# Drain-N-Dry Lath

Prepare your wall to receive stone or stucco with Drain-N-Dry<sup>™</sup> Lath, an industry leading solution for advanced moisture control offering a superior lath and best-in-class rainscreen all in one product.

Weep Screed Starter Strip