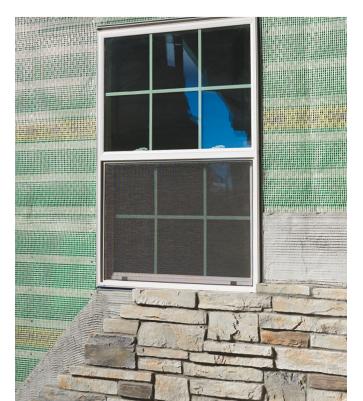

# Drain-N-Dry Lath

Prepare your wall to receive stone or stucco with Drain-N-Dry<sup>™</sup> Lath, an industry leading solution for advanced moisture control offering a superior lath and best-in-class rainscreen all in one product.

Weep Screed Starter Strip