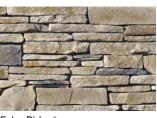

Echo Ridge®

Bucks County

Dressed Fieldstone

Black Rundle Pro-Fit<sup>®</sup> Alpine Ledgestone

Silver Shore

Gray

Pro-Fit<sup>®</sup> Ledgestone

Sculpted Ashlar