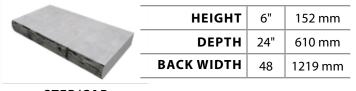

## UNIT SPECIFICATIONS

A full list of specifications can be found on: magnumstone.com.

| -                                     | A                                                                                                                                                                                                                                                                                                                                                                                                                                                                                                                                                                                                                                                                                                                                                                                                                                                                                                                                                                                                                                                                                                                                                                                                                                                                                                                                                                                                                                                                                                                                                                                                                                                                                                                                                                                                                                                                                                                                                                                                                                                                                                                              |     |               |                                                                                  | HEIGHT     | 24"                 | 610 mm               |
|---------------------------------------|--------------------------------------------------------------------------------------------------------------------------------------------------------------------------------------------------------------------------------------------------------------------------------------------------------------------------------------------------------------------------------------------------------------------------------------------------------------------------------------------------------------------------------------------------------------------------------------------------------------------------------------------------------------------------------------------------------------------------------------------------------------------------------------------------------------------------------------------------------------------------------------------------------------------------------------------------------------------------------------------------------------------------------------------------------------------------------------------------------------------------------------------------------------------------------------------------------------------------------------------------------------------------------------------------------------------------------------------------------------------------------------------------------------------------------------------------------------------------------------------------------------------------------------------------------------------------------------------------------------------------------------------------------------------------------------------------------------------------------------------------------------------------------------------------------------------------------------------------------------------------------------------------------------------------------------------------------------------------------------------------------------------------------------------------------------------------------------------------------------------------------|-----|---------------|----------------------------------------------------------------------------------|------------|---------------------|----------------------|
| 1                                     |                                                                                                                                                                                                                                                                                                                                                                                                                                                                                                                                                                                                                                                                                                                                                                                                                                                                                                                                                                                                                                                                                                                                                                                                                                                                                                                                                                                                                                                                                                                                                                                                                                                                                                                                                                                                                                                                                                                                                                                                                                                                                                                                |     |               | 23                                                                               | DEPTH      | 24"                 | 610 mm               |
| APR I                                 |                                                                                                                                                                                                                                                                                                                                                                                                                                                                                                                                                                                                                                                                                                                                                                                                                                                                                                                                                                                                                                                                                                                                                                                                                                                                                                                                                                                                                                                                                                                                                                                                                                                                                                                                                                                                                                                                                                                                                                                                                                                                                                                                |     |               | 2                                                                                | FACE WIDTH | 48"                 | 1219 mm              |
|                                       | in the second se |     |               |                                                                                  | BACK WIDTH | 39"                 | 991 mm               |
|                                       |                                                                                                                                                                                                                                                                                                                                                                                                                                                                                                                                                                                                                                                                                                                                                                                                                                                                                                                                                                                                                                                                                                                                                                                                                                                                                                                                                                                                                                                                                                                                                                                                                                                                                                                                                                                                                                                                                                                                                                                                                                                                                                                                |     |               |                                                                                  | FACE AREA  | 8 sq ft             | 0.745 m <sup>2</sup> |
| <b>STANDARD</b><br>1370 lbs (621 kgs) | <b>STANDARD BASE</b><br>1345 lbs (610 kgs)                                                                                                                                                                                                                                                                                                                                                                                                                                                                                                                                                                                                                                                                                                                                                                                                                                                                                                                                                                                                                                                                                                                                                                                                                                                                                                                                                                                                                                                                                                                                                                                                                                                                                                                                                                                                                                                                                                                                                                                                                                                                                     |     |               | <b>STANDARD TOP</b><br>1220 lbs (553 kgs)                                        | SETBACK    | 4.5° /              | / 2.4° / 0°          |
| 1370 IDS (021 KgS)                    | 1345 105                                                                                                                                                                                                                                                                                                                                                                                                                                                                                                                                                                                                                                                                                                                                                                                                                                                                                                                                                                                                                                                                                                                                                                                                                                                                                                                                                                                                                                                                                                                                                                                                                                                                                                                                                                                                                                                                                                                                                                                                                                                                                                                       |     | ys)           | 1220 IDS (555 Kgs)                                                               | ·          |                     |                      |
|                                       |                                                                                                                                                                                                                                                                                                                                                                                                                                                                                                                                                                                                                                                                                                                                                                                                                                                                                                                                                                                                                                                                                                                                                                                                                                                                                                                                                                                                                                                                                                                                                                                                                                                                                                                                                                                                                                                                                                                                                                                                                                                                                                                                |     |               |                                                                                  |            | 10"                 | 205                  |
|                                       |                                                                                                                                                                                                                                                                                                                                                                                                                                                                                                                                                                                                                                                                                                                                                                                                                                                                                                                                                                                                                                                                                                                                                                                                                                                                                                                                                                                                                                                                                                                                                                                                                                                                                                                                                                                                                                                                                                                                                                                                                                                                                                                                |     |               |                                                                                  | HEIGHT     | 12"                 | 305 mm               |
|                                       |                                                                                                                                                                                                                                                                                                                                                                                                                                                                                                                                                                                                                                                                                                                                                                                                                                                                                                                                                                                                                                                                                                                                                                                                                                                                                                                                                                                                                                                                                                                                                                                                                                                                                                                                                                                                                                                                                                                                                                                                                                                                                                                                |     |               |                                                                                  | DEPTH      | 24"                 | 610 mm               |
|                                       |                                                                                                                                                                                                                                                                                                                                                                                                                                                                                                                                                                                                                                                                                                                                                                                                                                                                                                                                                                                                                                                                                                                                                                                                                                                                                                                                                                                                                                                                                                                                                                                                                                                                                                                                                                                                                                                                                                                                                                                                                                                                                                                                |     |               |                                                                                  | FACE WIDTH | 48"                 | 1219 mm              |
|                                       |                                                                                                                                                                                                                                                                                                                                                                                                                                                                                                                                                                                                                                                                                                                                                                                                                                                                                                                                                                                                                                                                                                                                                                                                                                                                                                                                                                                                                                                                                                                                                                                                                                                                                                                                                                                                                                                                                                                                                                                                                                                                                                                                |     |               |                                                                                  | BACK WIDTH | 39"                 | 991 mm               |
| HALF HIGH HALF HIGH BASE              |                                                                                                                                                                                                                                                                                                                                                                                                                                                                                                                                                                                                                                                                                                                                                                                                                                                                                                                                                                                                                                                                                                                                                                                                                                                                                                                                                                                                                                                                                                                                                                                                                                                                                                                                                                                                                                                                                                                                                                                                                                                                                                                                | ASF | HALF HIGH TOP | FACE AREA                                                                        | 4 sq ft    | 0.37 m <sup>2</sup> |                      |
| 750 lbs (340 kgs)                     | 725 lbs (328 kgs)                                                                                                                                                                                                                                                                                                                                                                                                                                                                                                                                                                                                                                                                                                                                                                                                                                                                                                                                                                                                                                                                                                                                                                                                                                                                                                                                                                                                                                                                                                                                                                                                                                                                                                                                                                                                                                                                                                                                                                                                                                                                                                              |     |               | 680 lbs (308 kgs)                                                                | SETBACK    | 4.5° / 2.4° / 0°    |                      |
|                                       |                                                                                                                                                                                                                                                                                                                                                                                                                                                                                                                                                                                                                                                                                                                                                                                                                                                                                                                                                                                                                                                                                                                                                                                                                                                                                                                                                                                                                                                                                                                                                                                                                                                                                                                                                                                                                                                                                                                                                                                                                                                                                                                                |     |               |                                                                                  |            |                     |                      |
|                                       |                                                                                                                                                                                                                                                                                                                                                                                                                                                                                                                                                                                                                                                                                                                                                                                                                                                                                                                                                                                                                                                                                                                                                                                                                                                                                                                                                                                                                                                                                                                                                                                                                                                                                                                                                                                                                                                                                                                                                                                                                                                                                                                                |     |               |                                                                                  |            |                     |                      |
|                                       | HEIGHT                                                                                                                                                                                                                                                                                                                                                                                                                                                                                                                                                                                                                                                                                                                                                                                                                                                                                                                                                                                                                                                                                                                                                                                                                                                                                                                                                                                                                                                                                                                                                                                                                                                                                                                                                                                                                                                                                                                                                                                                                                                                                                                         | 24" | 610 mm        |                                                                                  | HEIGHT     | 24"                 | 610 mm               |
| _                                     | DEPTH                                                                                                                                                                                                                                                                                                                                                                                                                                                                                                                                                                                                                                                                                                                                                                                                                                                                                                                                                                                                                                                                                                                                                                                                                                                                                                                                                                                                                                                                                                                                                                                                                                                                                                                                                                                                                                                                                                                                                                                                                                                                                                                          | 24" | 610 mm        |                                                                                  | DEPTH      | 48"                 | 1219 mm              |
|                                       | BACK WIDTH                                                                                                                                                                                                                                                                                                                                                                                                                                                                                                                                                                                                                                                                                                                                                                                                                                                                                                                                                                                                                                                                                                                                                                                                                                                                                                                                                                                                                                                                                                                                                                                                                                                                                                                                                                                                                                                                                                                                                                                                                                                                                                                     | 30  | 762 mm        |                                                                                  | BACK WIDTH | 30                  | 762 mm               |
| 2 FT EXTENDER                         |                                                                                                                                                                                                                                                                                                                                                                                                                                                                                                                                                                                                                                                                                                                                                                                                                                                                                                                                                                                                                                                                                                                                                                                                                                                                                                                                                                                                                                                                                                                                                                                                                                                                                                                                                                                                                                                                                                                                                                                                                                                                                                                                |     |               |                                                                                  |            |                     |                      |
| 520 lbs (236 kgs)                     |                                                                                                                                                                                                                                                                                                                                                                                                                                                                                                                                                                                                                                                                                                                                                                                                                                                                                                                                                                                                                                                                                                                                                                                                                                                                                                                                                                                                                                                                                                                                                                                                                                                                                                                                                                                                                                                                                                                                                                                                                                                                                                                                |     |               | <b>4 FT EXTENDER</b><br>820 lbs (372 kgs)                                        |            |                     |                      |
|                                       |                                                                                                                                                                                                                                                                                                                                                                                                                                                                                                                                                                                                                                                                                                                                                                                                                                                                                                                                                                                                                                                                                                                                                                                                                                                                                                                                                                                                                                                                                                                                                                                                                                                                                                                                                                                                                                                                                                                                                                                                                                                                                                                                |     |               | <u>-</u> <u>-</u> <u>-</u> <u>-</u> <u>-</u> <u>-</u> <u>-</u> <u>-</u> <u>-</u> |            |                     |                      |
|                                       |                                                                                                                                                                                                                                                                                                                                                                                                                                                                                                                                                                                                                                                                                                                                                                                                                                                                                                                                                                                                                                                                                                                                                                                                                                                                                                                                                                                                                                                                                                                                                                                                                                                                                                                                                                                                                                                                                                                                                                                                                                                                                                                                |     |               |                                                                                  |            |                     |                      |
| 4                                     | HEIGHT                                                                                                                                                                                                                                                                                                                                                                                                                                                                                                                                                                                                                                                                                                                                                                                                                                                                                                                                                                                                                                                                                                                                                                                                                                                                                                                                                                                                                                                                                                                                                                                                                                                                                                                                                                                                                                                                                                                                                                                                                                                                                                                         | 24" | 610 mm        |                                                                                  | HEIGH      | <b>T</b> 12"        | 305 mm               |
|                                       | DEPTH                                                                                                                                                                                                                                                                                                                                                                                                                                                                                                                                                                                                                                                                                                                                                                                                                                                                                                                                                                                                                                                                                                                                                                                                                                                                                                                                                                                                                                                                                                                                                                                                                                                                                                                                                                                                                                                                                                                                                                                                                                                                                                                          | 8"  | 203 mm        |                                                                                  | DEPTI      | <b>-</b> 9"         | 229 mm               |
|                                       | TOP WIDTH                                                                                                                                                                                                                                                                                                                                                                                                                                                                                                                                                                                                                                                                                                                                                                                                                                                                                                                                                                                                                                                                                                                                                                                                                                                                                                                                                                                                                                                                                                                                                                                                                                                                                                                                                                                                                                                                                                                                                                                                                                                                                                                      | 2"  | 51 mm         |                                                                                  | TOP WIDTI  | <b>- 3</b> "        | 76 mm                |
|                                       |                                                                                                                                                                                                                                                                                                                                                                                                                                                                                                                                                                                                                                                                                                                                                                                                                                                                                                                                                                                                                                                                                                                                                                                                                                                                                                                                                                                                                                                                                                                                                                                                                                                                                                                                                                                                                                                                                                                                                                                                                                                                                                                                |     | 1             | and the second second second                                                     |            |                     | 1                    |