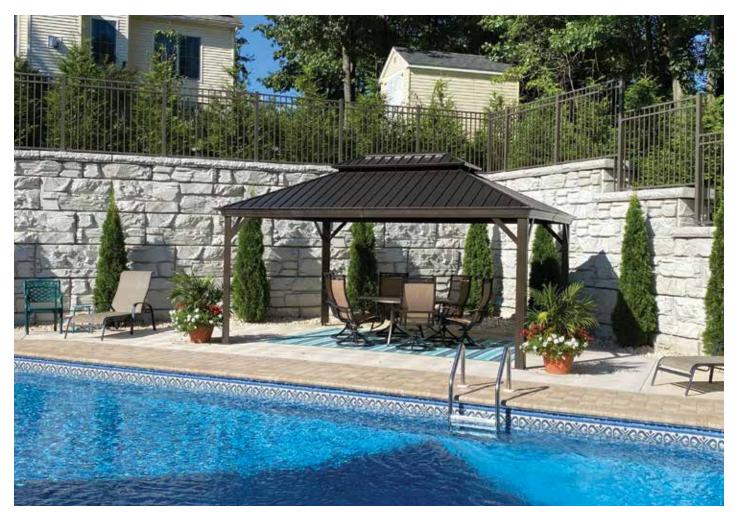

### **TERRACES WITH PLANTERS**

Terraced planter retaining wall designs work in harmony with MagnumStone's big block retaining wall system. The lightweight, large units allow wall designers the flexible solutions with environmental benefits. The hollow core provides a plantable pocket to increase greenery and reduce the spread of heat island effect, commonly found in concrete surfaces.