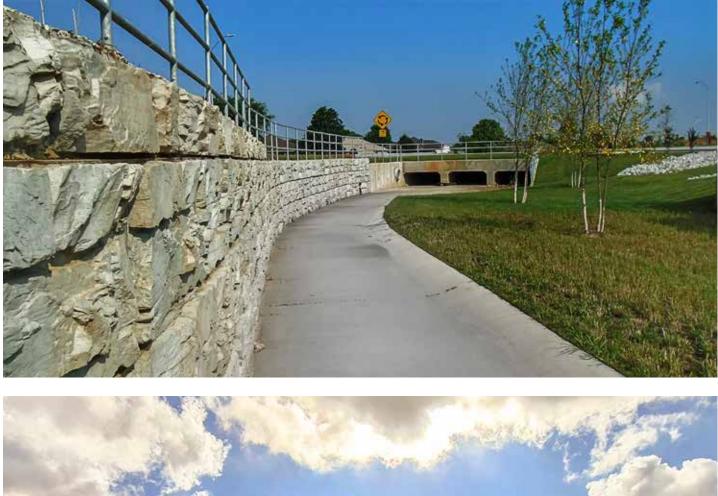

### **COMMON APPLICATIONS**

### **GRAVITY WALLS**

Gravity retaining walls can be built in tight areas with limited excavation space. MagnumStone's gravity retaining wall extenders offer designers the ability to build taller gravity retaining walls by increasing the wall depth in 2 ft. or 4 ft. increments. Gravity extenders deliver impactful performance while further fortifying retaining wall outside corners.

#### **GEOGRID WALLS**

Geogrid retaining wall designs are used to reinforce soil mass and help designers build retaining walls that will resist active forces from above and behind the wall. MagnumStone SecureLug connection offers a superior interlock between the specified grids and the block-to-block connection.