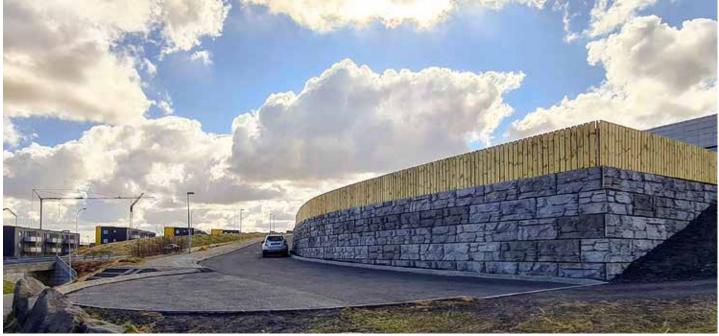

### **COMMON APPLICATIONS**

### **GRAVITY WALLS**

Gravity retaining walls can be built in tight areas with limited excavation space. MagnumStone's gravity retaining wall extenders offer designers the ability to build taller gravity retaining walls by increasing the wall depth in 2 ft. or 4 ft. increments. Gravity extenders deliver impactful performance while further fortifying retaining wall outside corners.

#### **GEOGRID WALLS**

Geogrid retaining wall designs are used to reinforce soil mass and help designers build retaining walls that will resist active forces from above and behind the wall. MagnumStone SecureLug connection offers a superior interlock between the specified grids and the block-to-block connection.