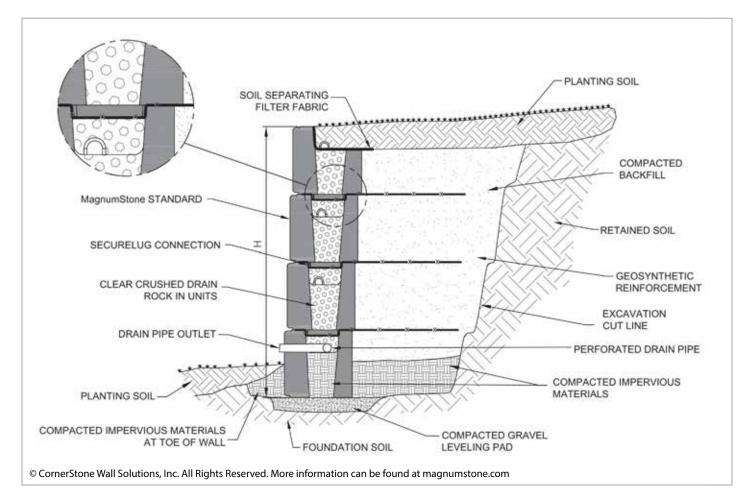

#### **GEOGRID WALLS**

Geogrid retaining wall designs are used to reinforce soil mass and help designers build retaining walls that will resist active forces from above and behind the wall. MagnumStone SecureLug connection offers a superior interlock between the specified grids and the block-to-block connection.

### **GEOGRID WALLS**

Geogrid is used to reinforce the soil mass behind the MagnumStone<sup>®</sup> units to create tall retaining wall systems. Geogrid helps resist pressures from loads such as parking lots, roadways, water applications or positive slopes.

Geogrid with the appropriate lengths, layers, and compacted backfill materials will resist forces above and behind the wall. The use of Geogrid reinforcements with the MagnumStone<sup>®</sup> system is highly cost effective for very tall wall structures. For walls higher than 3.0 ft, consult a qualified engineer.