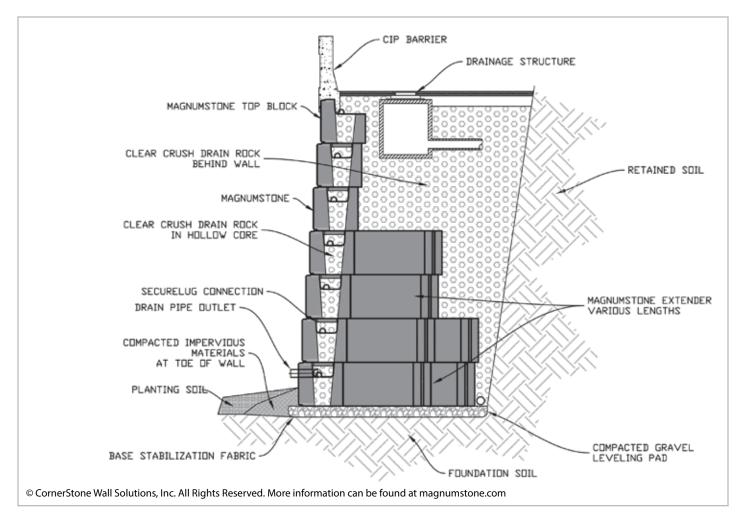

### **GRAVITY WALLS**

Gravity retaining walls can be built in tight areas with limited excavation space. MagnumStone's gravity retaining wall extenders offer designers the ability to build taller gravity retaining walls by increasing the wall depth in 2 ft. or 4 ft. increments. Gravity extenders deliver impactful performance while further fortifying retaining wall outside corners.

## **GRAVITY WALLS**

MagnumStone<sup>®</sup> Gravity Retaining Wall Extenders replace Geogrid reinforcements by using a tongue-and-groove concrete system to meet or exceed the demands of engineers. This system reduces the massive footprint of traditional cantilevered gravity retaining walls and gives developers and owners greater use of land above the wall.