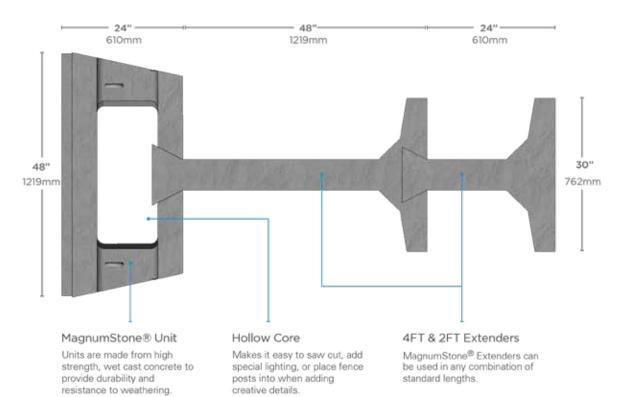

The big blocks eco-friendly design contains 40% less concrete than solid concrete systems and delivers simple, efficient retaining walls with beautifully natural, textured facing. MagnumStone has the only multi-length gravity retaining wall extender units on the market, which enhance and encourage design creativity.

## UNIT SPECIFICATIONS

A full list of specifications can be found on: magnumstone.com.

| -                                     | A                                                                                                                                                                                                                                                                                                                                                                                                                                                                                                                                                                                                                                                                                                                                                                                                                                                                                                                                                                                                                                                                                                                                                                                                                                                                                                                                                                                                                                                                                                                                                                                                                                                                                                                                                                                                                                                                                                                                                                                                                                                                                                                              |     |               |                                                                                  | HEIGHT     | 24"                 | 610 mm               |
|---------------------------------------|--------------------------------------------------------------------------------------------------------------------------------------------------------------------------------------------------------------------------------------------------------------------------------------------------------------------------------------------------------------------------------------------------------------------------------------------------------------------------------------------------------------------------------------------------------------------------------------------------------------------------------------------------------------------------------------------------------------------------------------------------------------------------------------------------------------------------------------------------------------------------------------------------------------------------------------------------------------------------------------------------------------------------------------------------------------------------------------------------------------------------------------------------------------------------------------------------------------------------------------------------------------------------------------------------------------------------------------------------------------------------------------------------------------------------------------------------------------------------------------------------------------------------------------------------------------------------------------------------------------------------------------------------------------------------------------------------------------------------------------------------------------------------------------------------------------------------------------------------------------------------------------------------------------------------------------------------------------------------------------------------------------------------------------------------------------------------------------------------------------------------------|-----|---------------|----------------------------------------------------------------------------------|------------|---------------------|----------------------|
| 1                                     |                                                                                                                                                                                                                                                                                                                                                                                                                                                                                                                                                                                                                                                                                                                                                                                                                                                                                                                                                                                                                                                                                                                                                                                                                                                                                                                                                                                                                                                                                                                                                                                                                                                                                                                                                                                                                                                                                                                                                                                                                                                                                                                                |     |               | 23                                                                               | DEPTH      | 24"                 | 610 mm               |
| APR I                                 |                                                                                                                                                                                                                                                                                                                                                                                                                                                                                                                                                                                                                                                                                                                                                                                                                                                                                                                                                                                                                                                                                                                                                                                                                                                                                                                                                                                                                                                                                                                                                                                                                                                                                                                                                                                                                                                                                                                                                                                                                                                                                                                                |     |               | 2                                                                                | FACE WIDTH | 48"                 | 1219 mm              |
|                                       | in the second se |     |               |                                                                                  | BACK WIDTH | 39"                 | 991 mm               |
|                                       |                                                                                                                                                                                                                                                                                                                                                                                                                                                                                                                                                                                                                                                                                                                                                                                                                                                                                                                                                                                                                                                                                                                                                                                                                                                                                                                                                                                                                                                                                                                                                                                                                                                                                                                                                                                                                                                                                                                                                                                                                                                                                                                                |     |               |                                                                                  | FACE AREA  | 8 sq ft             | 0.745 m <sup>2</sup> |
| <b>STANDARD</b><br>1370 lbs (621 kgs) | <b>STANDARD BASE</b><br>1345 lbs (610 kgs)                                                                                                                                                                                                                                                                                                                                                                                                                                                                                                                                                                                                                                                                                                                                                                                                                                                                                                                                                                                                                                                                                                                                                                                                                                                                                                                                                                                                                                                                                                                                                                                                                                                                                                                                                                                                                                                                                                                                                                                                                                                                                     |     |               | <b>STANDARD TOP</b><br>1220 lbs (553 kgs)                                        | SETBACK    | 4.5° /              | / 2.4° / 0°          |
| 1370 IDS (021 KgS)                    | 1345 105                                                                                                                                                                                                                                                                                                                                                                                                                                                                                                                                                                                                                                                                                                                                                                                                                                                                                                                                                                                                                                                                                                                                                                                                                                                                                                                                                                                                                                                                                                                                                                                                                                                                                                                                                                                                                                                                                                                                                                                                                                                                                                                       |     | ys)           | 1220 IDS (555 Kgs)                                                               | ·          |                     |                      |
|                                       |                                                                                                                                                                                                                                                                                                                                                                                                                                                                                                                                                                                                                                                                                                                                                                                                                                                                                                                                                                                                                                                                                                                                                                                                                                                                                                                                                                                                                                                                                                                                                                                                                                                                                                                                                                                                                                                                                                                                                                                                                                                                                                                                |     |               |                                                                                  |            | 10"                 | 205                  |
|                                       |                                                                                                                                                                                                                                                                                                                                                                                                                                                                                                                                                                                                                                                                                                                                                                                                                                                                                                                                                                                                                                                                                                                                                                                                                                                                                                                                                                                                                                                                                                                                                                                                                                                                                                                                                                                                                                                                                                                                                                                                                                                                                                                                |     |               |                                                                                  | HEIGHT     | 12"                 | 305 mm               |
|                                       |                                                                                                                                                                                                                                                                                                                                                                                                                                                                                                                                                                                                                                                                                                                                                                                                                                                                                                                                                                                                                                                                                                                                                                                                                                                                                                                                                                                                                                                                                                                                                                                                                                                                                                                                                                                                                                                                                                                                                                                                                                                                                                                                |     |               |                                                                                  | DEPTH      | 24"                 | 610 mm               |
|                                       |                                                                                                                                                                                                                                                                                                                                                                                                                                                                                                                                                                                                                                                                                                                                                                                                                                                                                                                                                                                                                                                                                                                                                                                                                                                                                                                                                                                                                                                                                                                                                                                                                                                                                                                                                                                                                                                                                                                                                                                                                                                                                                                                |     |               |                                                                                  | FACE WIDTH | 48"                 | 1219 mm              |
|                                       |                                                                                                                                                                                                                                                                                                                                                                                                                                                                                                                                                                                                                                                                                                                                                                                                                                                                                                                                                                                                                                                                                                                                                                                                                                                                                                                                                                                                                                                                                                                                                                                                                                                                                                                                                                                                                                                                                                                                                                                                                                                                                                                                |     |               |                                                                                  | BACK WIDTH | 39"                 | 991 mm               |
| HALF HIGH HALF HIGH BASE              |                                                                                                                                                                                                                                                                                                                                                                                                                                                                                                                                                                                                                                                                                                                                                                                                                                                                                                                                                                                                                                                                                                                                                                                                                                                                                                                                                                                                                                                                                                                                                                                                                                                                                                                                                                                                                                                                                                                                                                                                                                                                                                                                | ASF | HALF HIGH TOP | FACE AREA                                                                        | 4 sq ft    | 0.37 m <sup>2</sup> |                      |
| 750 lbs (340 kgs)                     | 725 lbs (328 kgs)                                                                                                                                                                                                                                                                                                                                                                                                                                                                                                                                                                                                                                                                                                                                                                                                                                                                                                                                                                                                                                                                                                                                                                                                                                                                                                                                                                                                                                                                                                                                                                                                                                                                                                                                                                                                                                                                                                                                                                                                                                                                                                              |     |               | 680 lbs (308 kgs)                                                                | SETBACK    | 4.5° / 2.4° / 0°    |                      |
|                                       |                                                                                                                                                                                                                                                                                                                                                                                                                                                                                                                                                                                                                                                                                                                                                                                                                                                                                                                                                                                                                                                                                                                                                                                                                                                                                                                                                                                                                                                                                                                                                                                                                                                                                                                                                                                                                                                                                                                                                                                                                                                                                                                                |     |               |                                                                                  |            |                     |                      |
|                                       |                                                                                                                                                                                                                                                                                                                                                                                                                                                                                                                                                                                                                                                                                                                                                                                                                                                                                                                                                                                                                                                                                                                                                                                                                                                                                                                                                                                                                                                                                                                                                                                                                                                                                                                                                                                                                                                                                                                                                                                                                                                                                                                                |     |               |                                                                                  |            |                     |                      |
|                                       | HEIGHT                                                                                                                                                                                                                                                                                                                                                                                                                                                                                                                                                                                                                                                                                                                                                                                                                                                                                                                                                                                                                                                                                                                                                                                                                                                                                                                                                                                                                                                                                                                                                                                                                                                                                                                                                                                                                                                                                                                                                                                                                                                                                                                         | 24" | 610 mm        |                                                                                  | HEIGHT     | 24"                 | 610 mm               |
| _                                     | DEPTH                                                                                                                                                                                                                                                                                                                                                                                                                                                                                                                                                                                                                                                                                                                                                                                                                                                                                                                                                                                                                                                                                                                                                                                                                                                                                                                                                                                                                                                                                                                                                                                                                                                                                                                                                                                                                                                                                                                                                                                                                                                                                                                          | 24" | 610 mm        |                                                                                  | DEPTH      | 48"                 | 1219 mm              |
|                                       | BACK WIDTH                                                                                                                                                                                                                                                                                                                                                                                                                                                                                                                                                                                                                                                                                                                                                                                                                                                                                                                                                                                                                                                                                                                                                                                                                                                                                                                                                                                                                                                                                                                                                                                                                                                                                                                                                                                                                                                                                                                                                                                                                                                                                                                     | 30  | 762 mm        |                                                                                  | BACK WIDTH | 30                  | 762 mm               |
| 2 FT EXTENDER                         |                                                                                                                                                                                                                                                                                                                                                                                                                                                                                                                                                                                                                                                                                                                                                                                                                                                                                                                                                                                                                                                                                                                                                                                                                                                                                                                                                                                                                                                                                                                                                                                                                                                                                                                                                                                                                                                                                                                                                                                                                                                                                                                                |     |               |                                                                                  |            |                     |                      |
| 520 lbs (236 kgs)                     |                                                                                                                                                                                                                                                                                                                                                                                                                                                                                                                                                                                                                                                                                                                                                                                                                                                                                                                                                                                                                                                                                                                                                                                                                                                                                                                                                                                                                                                                                                                                                                                                                                                                                                                                                                                                                                                                                                                                                                                                                                                                                                                                |     |               | <b>4 FT EXTENDER</b><br>820 lbs (372 kgs)                                        |            |                     |                      |
|                                       |                                                                                                                                                                                                                                                                                                                                                                                                                                                                                                                                                                                                                                                                                                                                                                                                                                                                                                                                                                                                                                                                                                                                                                                                                                                                                                                                                                                                                                                                                                                                                                                                                                                                                                                                                                                                                                                                                                                                                                                                                                                                                                                                |     |               | <u>-</u> <u>-</u> <u>-</u> <u>-</u> <u>-</u> <u>-</u> <u>-</u> <u>-</u> <u>-</u> |            |                     |                      |
|                                       |                                                                                                                                                                                                                                                                                                                                                                                                                                                                                                                                                                                                                                                                                                                                                                                                                                                                                                                                                                                                                                                                                                                                                                                                                                                                                                                                                                                                                                                                                                                                                                                                                                                                                                                                                                                                                                                                                                                                                                                                                                                                                                                                |     |               |                                                                                  |            |                     |                      |
| 4                                     | HEIGHT                                                                                                                                                                                                                                                                                                                                                                                                                                                                                                                                                                                                                                                                                                                                                                                                                                                                                                                                                                                                                                                                                                                                                                                                                                                                                                                                                                                                                                                                                                                                                                                                                                                                                                                                                                                                                                                                                                                                                                                                                                                                                                                         | 24" | 610 mm        |                                                                                  | HEIGH      | <b>T</b> 12"        | 305 mm               |
|                                       | DEPTH                                                                                                                                                                                                                                                                                                                                                                                                                                                                                                                                                                                                                                                                                                                                                                                                                                                                                                                                                                                                                                                                                                                                                                                                                                                                                                                                                                                                                                                                                                                                                                                                                                                                                                                                                                                                                                                                                                                                                                                                                                                                                                                          | 8"  | 203 mm        |                                                                                  | DEPTI      | <b>-</b> 9"         | 229 mm               |
|                                       | TOP WIDTH                                                                                                                                                                                                                                                                                                                                                                                                                                                                                                                                                                                                                                                                                                                                                                                                                                                                                                                                                                                                                                                                                                                                                                                                                                                                                                                                                                                                                                                                                                                                                                                                                                                                                                                                                                                                                                                                                                                                                                                                                                                                                                                      | 2"  | 51 mm         |                                                                                  | TOP WIDTI  | <b>- 3</b> "        | 76 mm                |
|                                       |                                                                                                                                                                                                                                                                                                                                                                                                                                                                                                                                                                                                                                                                                                                                                                                                                                                                                                                                                                                                                                                                                                                                                                                                                                                                                                                                                                                                                                                                                                                                                                                                                                                                                                                                                                                                                                                                                                                                                                                                                                                                                                                                |     | 1             | and the second second second                                                     |            |                     | 1                    |