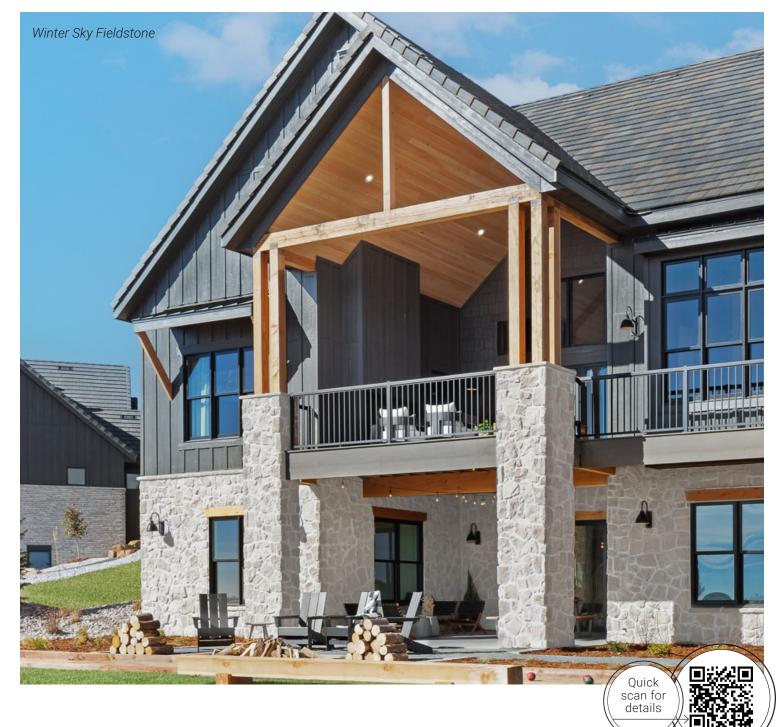

# The right amount of rustic.

Exceptional character and dimensional profile with various shapes. Fieldstone is well-suited for spaces looking to achieve a rustic, earthy feel. Random and linear lines lend a rustic touch.

**Telluride Fieldstone** *Flats*: #122374 *Corners*: #122375

Winter Sky Fieldstone
Flats: #122376 Corners: #122377