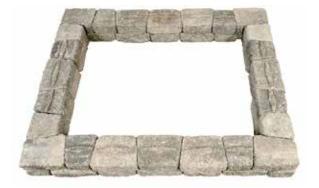

## **Instructions**

**1.** Prepare the garden bed location by establishing a level surface about 75" x 58".

2. Place units as shown in picture paying particular attention to using smooth top units next to corner units as shown in picture above. Complete the first layer before adding second layer

3. Lay the second layer above the first starting at a corner.

Note the 11-inch side of the corner lock will now be over the 6 ½" side of the corner block beneath.

**4.** Add the third layer which lays out the same as the first. Use all smooth top cap units and corners.