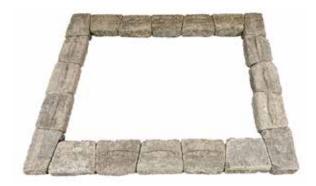

## **Instructions**

**1.** Prepare the garden bed location by establishing a level surface about 75" x 58".

2. Place units as shown in picture paying particular attention to using smooth top units next to corner units as shown in picture above. Complete the first layer before adding second layer

3. Lay the second layer above the first starting at a corner.

Note the 11-inch side of the corner lock will now be over the 6 ½" side of the corner block beneath.

**4.** Add the third layer which lays out the same as the first. Use all smooth top cap units and corners.