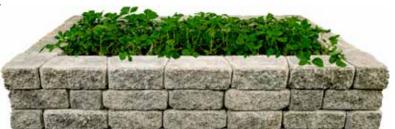

## 69" Mutual Raised Garden Bed Kit

MS6952RRG191-Cascade Blend MS6952RRGNB1-Northwest Blend MS6952RRGSB1-Summit Blend

Size: Outside Diameter: 69" x 52" x 12"

**Piece Count:** Corner Units: 12

4 x 12 Caps: 20 4 x 12 Units: 20 4" x 8" Caps: 4 4" x 8" Units: 8

**5.** Fill the inside of the raised garden bed with soil and plants.