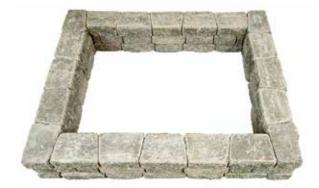

3. Lay the second layer above the first starting at a corner.

Note the 11-inch side of the corner lock will now be over the 6 ½" side of the corner block beneath.

**4.** Add the third layer which lays out the same as the first. Use all smooth top cap units and corners.