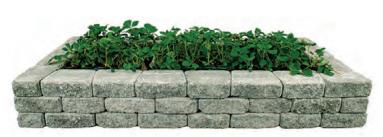

## Instructions

1. Prepare the garden bed location by establishing a level surface about 89" x 45".

2. Place units as shown in picture paying particular attention to using smooth top units next to corner units as shown in picture above. Complete the first layer before adding second layer

**5.** Fill the inside of the raised garden bed with soil and plants.