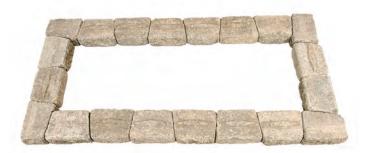

## Instructions

1. Prepare the garden bed location by establishing a level surface about 89" x 45".

2. Place units as shown in picture paying particular attention to using smooth top units next to corner units as shown in picture above. Complete the first layer before adding second layer