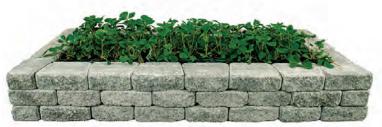

83" Mutual Raised Garden Bed Kit

Size: Outside Diameter: 83" x 39" x 12"

**5.** Fill the inside of the raised garden bed with soil and plants.