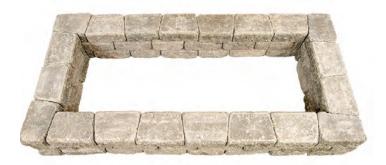

**3.** Lay the second layer above the first starting at a corner. Note the 11-inch side of the corner lock will now be over the 6 <sup>1</sup>/<sub>2</sub>" side of the corner block beneath.

**4.** Add the third layer which lays out the same as the first. Use all smooth top cap units and corners.