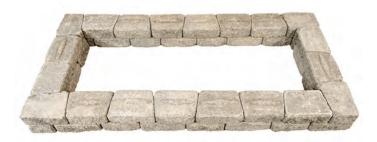

**3.** Lay the second layer above the first starting at a corner. Note the 11-inch side of the corner lock will now be over the 6 <sup>1</sup>/<sub>2</sub>" side of the corner block beneath.

**4.** Add the third layer which lays out the same as the first. Use all smooth top cap units and corners.