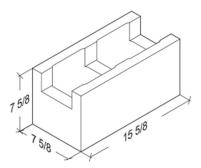

#### **Split Face** 12-Inch Units

**6-8-8 Lintel** 5 %" x 7 %" x 7 %"

**8-8-8 Lintel** 7 %" x 7 %" x 7 %"

**10-8-8 Lintel** 9 5%" x 7 5%" x 7 5%"

**12-8-8 Lintel** 11 %" x 7 %" x 7 %"