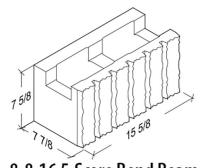

# **Split Face**

**4-8-16** 3 %" x 7 %" x 15 %"

**4-8-16 1-Score** 3 %" x 7 %" x 15 %"

**4-8-8 Half** 3 %" x 7 %" x 7 %"

**6-8-16 Standard** 5 %" x 7 %" x 15 %"

**6-8-16 1-Score** 5 %" x 7 %" x 15 %"

6-8-16 Bond Beam 5 5%" x 7 5%" x 15 5%"