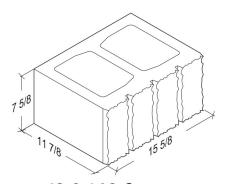

#### **Split Face** 8-Inch Units

**10-8-16 Standard** 9 5%" x 7 5%" x 15 5%"

**10-8-16 1-Score** 9 5%" x 7 5%" x 15 5%"

**10-8-8 Half** 9 %" x 7 %" x 15 %"

9 %" x 7 %" x 15 %"

**10-8-16 1-Score Bond Beam** 9 5%" x 7 5%" x 15 5%"