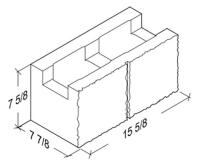

# 7 5/8 5 7/8

**6-8-16** 5 %" x 7 %" x 15 %"

**6-8-8 Half** 5 %" x 7 %" x 7 %"

**6-8-16 1-Score** 5 %" x 7 %" x 15 %"

**6-8-16 1-Score Bond Beam** 5 %" x 7 %" x 15 %"