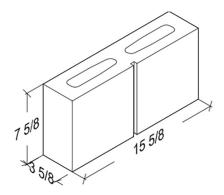

# **Split Face**

**4-8-16** 3 %" x 7 %" x 15 %"

**4-8-16 1-Score** 3 %" x 7 %" x 15 %"

**4-8-8 Half** 3 %" x 7 %" x 7 %"

**6-8-16 Standard** 5 %" x 7 %" x 15 %"

**6-8-16 1-Score** 5 %" x 7 %" x 15 %"

6-8-16 Bond Beam 5 5%" x 7 5%" x 15 5%"