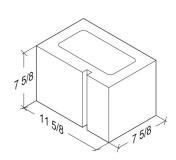

#### **Ground Face** 6-Inch Units

# 7 5/8 5 7/8

**6-8-16** 5 %" x 7 %" x 15 %"

**6-8-8 Half** 5 %" x 7 %" x 7 %"

**6-8-16 1-Score** 5 %" x 7 %" x 15 %"

**6-8-16 1-Score Bond Beam** 5 %" x 7 %" x 15 %"