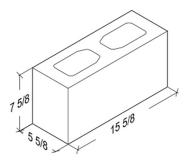

# **Split Face**

**4-8-16** 3 %" x 7 %" x 15 %"

**4-8-16 1-Score** 3 %" x 7 %" x 15 %"

**4-8-8 Half** 3 %" x 7 %" x 7 %"

**6-8-16 Standard** 5 %" x 7 %" x 15 %"

**6-8-16 1-Score** 5 %" x 7 %" x 15 %"

6-8-16 Bond Beam 5 5%" x 7 5%" x 15 5%"