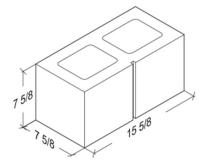

# **Split Face** 6-Inch Units

8-8-16 Standard 7 %" x 7 %" x 15 %"

**8-8-16 1-Score** 7 %" x 7 %" x 15 %"

**8-8-16 Bond Beam** 7 %" x 7 %" x 15 %"

8-8-8 Half 7 %" x 7 %" x 7 %"

8-8-16 1-Score Bond Beam

7 %" x 7 %" x 15 %"