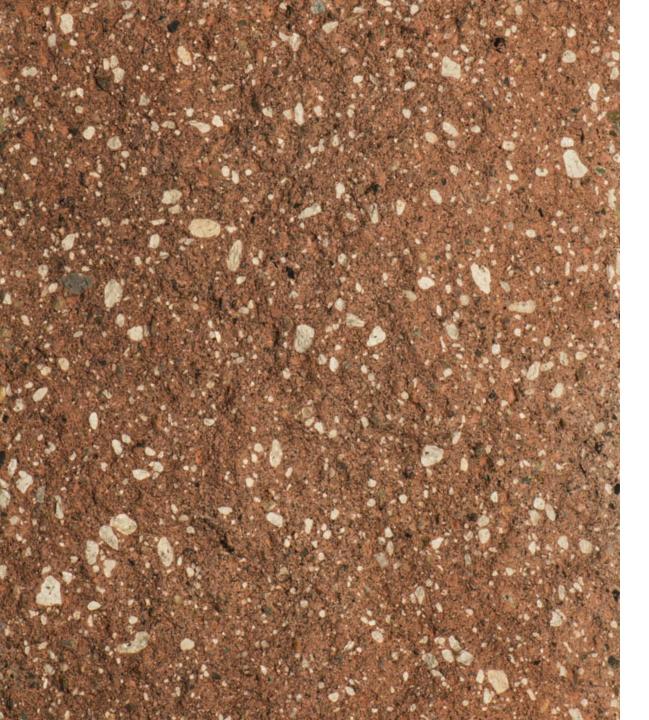

#### **Considering CMU for your project?**

**COLORS | TEXTURES | SHAPES | ASTM** 

COLOR\*: Burgundy
TEXTURE: Split Face
TYPE\*\*: Special Order

PLANT: Kent, WA; Empire, OR

ASTM: ASTM C-90

- Due to the limitations of photography, the actual product shipped is not guaranteed to duplicate the image shown here. Final color and product selection should be made from actual samples.
- \*\* Special Order Colors require a minimum order. Additional production time should be allowed.