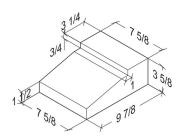

# 3 3/4 15 5/8

**8-4-16 Sloped Cap** 7 5%" x 3 34" x 15 5%"

**10-4-16 Sloped Cap** 9 5%" x 3 34" x 15 5%"