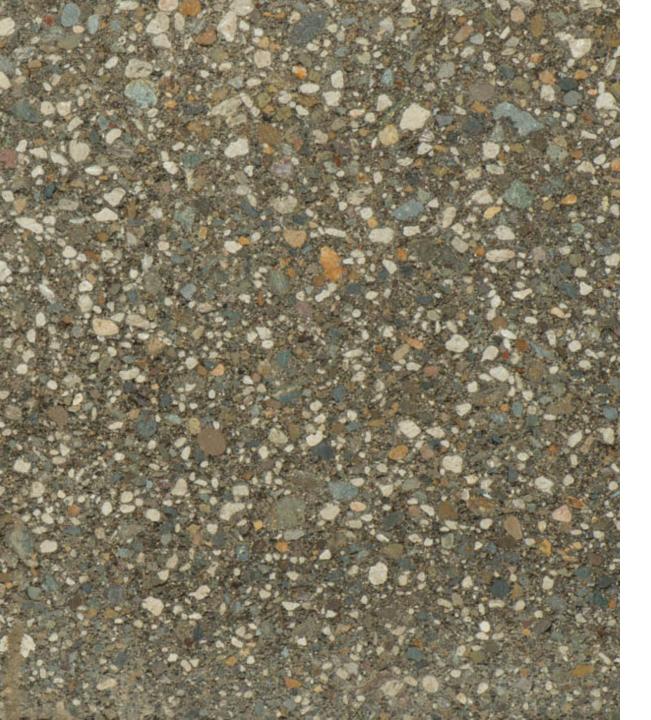

#### **Considering CMU for your project?**

**COLORS | TEXTURES | SHAPES | ASTM** 

COLOR\*: Burgundy
TEXTURE: Split Face
TYPE\*\*: Special Order

PLANT: Kent, WA; Empire, OR

ASTM: ASTM C-90

- Due to the limitations of photography, the actual product shipped is not guaranteed to duplicate the image shown here. Final color and product selection should be made from actual samples.
- \*\* Special Order Colors require a minimum order. Additional production time should be allowed.