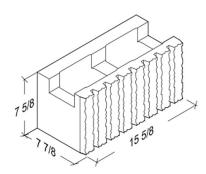

**Split Face** 8-Inch Units

**8-8-16 Bond Beam** 7 %" x 7 %" x 15 %"

8-8-16 1-Score Bond Beam 7 5%" x 7 7%" x 15 5%"

8-8-16 3-Score Bond Beam 7 %" x 7 %" x 15 %"

8-8-16 5-Score Bond Beam 7 5%" x 7 7%" x 15 5%"