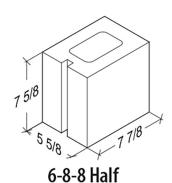

# **Ground Face**

8-Inch Units

**8-8-16 3-Score** 7 5%" x 7 5%" x 15 5%"

**8-8-16 7-Score** 7 %" x 7 5%" x 15 5%"

**8-8-16 1-Score** 7 %" x 7 %" x 15 %"

**8-8-16 5-Score** 7 %" x 7 %" x 15 %"

**8-8-8 Half** 7 %" x 7 %" x 7 %"