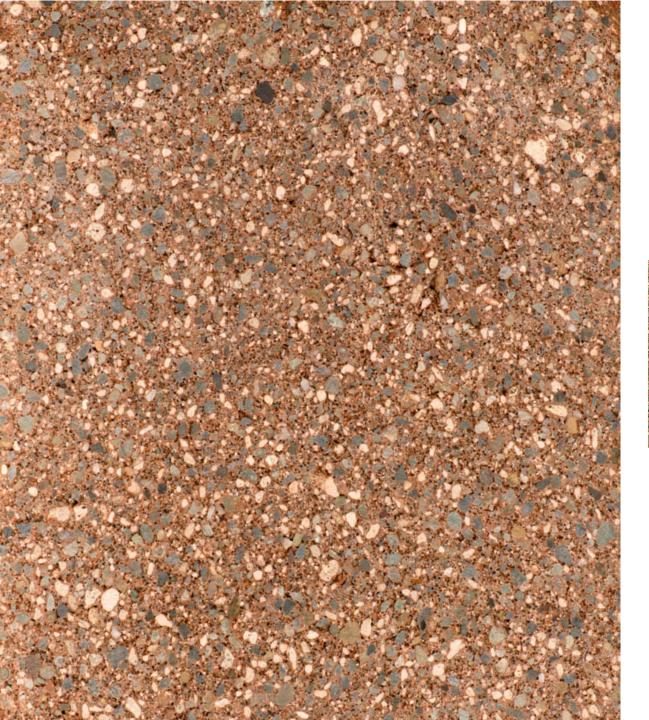

#### **Considering CMU for your project?**

**COLORS | TEXTURES | SHAPES | ASTM** 

COLOR\*: Burnt Orange
TEXTURE: Ground Face
TYPE\*\*: Special Order

PLANT: Kent, WA; Empire, OR

ASTM: ASTM C-90

- Due to the limitations of photography, the actual product shipped is not guaranteed to duplicate the image shown here. Final color and product selection should be made from actual samples.
- \*\* Special Order Colors require a minimum order. Additional production time should be allowed.