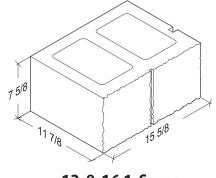

## THE CMU BOOK COLORS | TEXTURES | SHAPES | ASTM

**Split Face** 10-Inch Units

**12-8-16 Standard** 11 %" x 7 %" x 15 %"

**12-8-16 1-Score** 11 %" x 7 %" x 15 %"

**12-8-16 Bond Beam** 11 %" x 7 %" x 15 %"