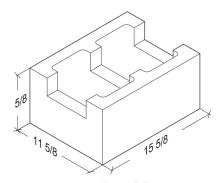

# **Ground Face**

8-Inch Units

**8-8-16 3-Score** 7 5%" x 7 5%" x 15 5%"

**8-8-16 7-Score** 7 %" x 7 5%" x 15 5%"

**8-8-16 1-Score** 7 %" x 7 %" x 15 %"

**8-8-16 5-Score** 7 %" x 7 %" x 15 %"

**8-8-8 Half** 7 %" x 7 %" x 7 %"