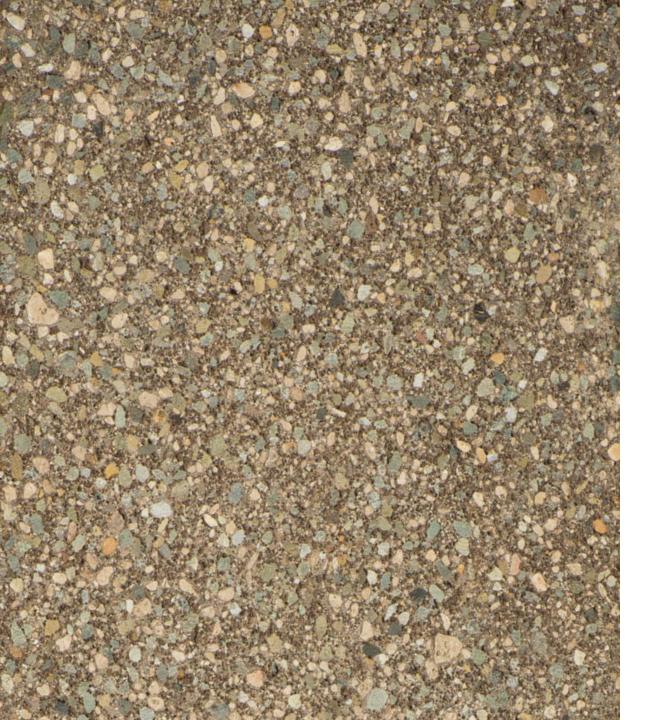

#### Considering CMU for your project?

**COLORS | TEXTURES | SHAPES | ASTM** 

COLOR\*: Cascade Blend (PREMIUM COLOR)

TEXTURE: Ground Face
TYPE\*\*: Special Order

PLANT: Empire, OR

ASTM: ASTM C-90

- Due to the limitations of photography, the actual product shipped is not guaranteed to duplicate the image shown here. Final color and product selection should be made from actual samples.
- \*\* Special Order Colors require a minimum order. Additional production time should be allowed.