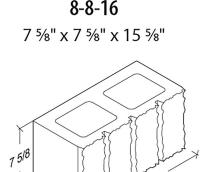

# **Split Face** 6-Inch Units

8-8-16 Standard 7 %" x 7 %" x 15 %"

**8-8-16 1-Score** 7 %" x 7 %" x 15 %"

**8-8-16 Bond Beam** 7 %" x 7 %" x 15 %"

8-8-8 Half 7 %" x 7 %" x 7 %"

8-8-16 1-Score Bond Beam

7 %" x 7 %" x 15 %"