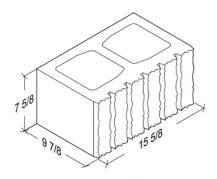

# **Split Face** 6-Inch Units

8-8-16 Standard 7 %" x 7 %" x 15 %"

**8-8-16 1-Score** 7 %" x 7 %" x 15 %"

**8-8-16 Bond Beam** 7 %" x 7 %" x 15 %"

8-8-8 Half 7 %" x 7 %" x 7 %"

8-8-16 1-Score Bond Beam

7 %" x 7 %" x 15 %"