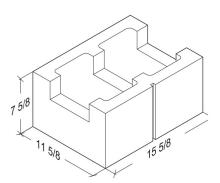

# **Ground Face**

8-Inch Units

**8-8-16 3-Score** 7 5%" x 7 5%" x 15 5%"

**8-8-16 7-Score** 7 %" x 7 5%" x 15 5%"

**8-8-16 1-Score** 7 %" x 7 %" x 15 %"

**8-8-16 5-Score** 7 %" x 7 %" x 15 %"

**8-8-8 Half** 7 %" x 7 %" x 7 %"