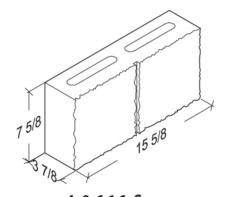

# 7 5/8 5 7/8

**6-8-16** 5 %" x 7 %" x 15 %"

**6-8-8 Half** 5 %" x 7 %" x 7 %"

**6-8-16 1-Score** 5 %" x 7 %" x 15 %"

**6-8-16 1-Score Bond Beam** 5 %" x 7 %" x 15 %"

#### THE CMU BOOK COLORS | TEXTURES | SHAPES | ASTM