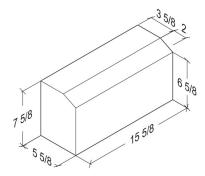

# 7 5/8 5 7/8

**6-8-16** 5 %" x 7 %" x 15 %"

**6-8-8 Half** 5 %" x 7 %" x 7 %"

**6-8-16 1-Score** 5 %" x 7 %" x 15 %"

**6-8-16 1-Score Bond Beam** 5 %" x 7 %" x 15 %"