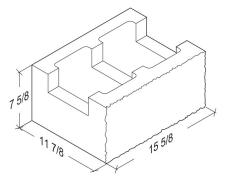

## THE CMU BOOK COLORS | TEXTURES | SHAPES | ASTM

**Split Face** 10-Inch Units

**12-8-16 Standard** 11 %" x 7 %" x 15 %"

**12-8-16 1-Score** 11 %" x 7 %" x 15 %"

**12-8-16 Bond Beam** 11 %" x 7 %" x 15 %"