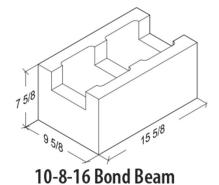

# **Split Face**

**4-8-16** 3 %" x 7 %" x 15 %"

**4-8-16 1-Score** 3 %" x 7 %" x 15 %"

**4-8-8 Half** 3 %" x 7 %" x 7 %"

**6-8-16 Standard** 5 %" x 7 %" x 15 %"

**6-8-16 1-Score** 5 %" x 7 %" x 15 %"

6-8-16 Bond Beam 5 5%" x 7 5%" x 15 5%"