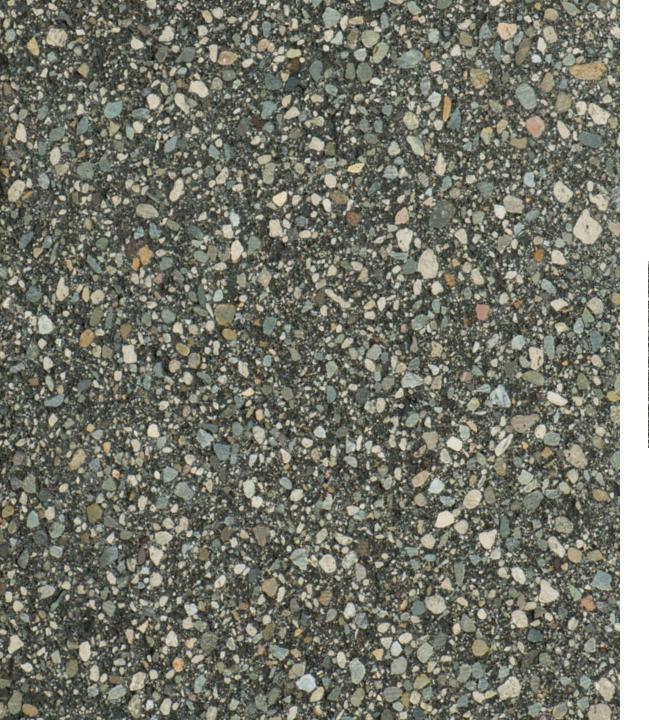

## **SHAPES**

4 Inch | 6 Inch | 8 Inch

10 Inch | 12 Inch

8 Inch Lintels | 16 Inch Lintels

L-Corners | Sloped Caps | CMU Sills

<sup>\*</sup> Premium colors

**COLORS | TEXTURES | SHAPES | ASTM** 

COLOR\*: Burgundy
TEXTURE: Ground Face

түре\*\*: Special Order

PLANT: Kent, WA; Empire, OR

ASTM: ASTM C-90

- Due to the limitations of photography, the actual product shipped is not guaranteed to duplicate the image shown here. Final color and product selection should be made from actual samples.
- \*\* Special Order Colors require a minimum order. Additional production time should be allowed.