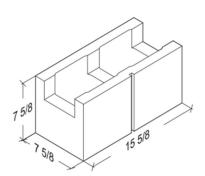

## **SHAPES**

4 Inch | 6 Inch | 8 Inch

10 Inch | 12 Inch

8 Inch Lintels | 16 Inch Lintels

L-Corners | Sloped Caps | CMU Sills

<sup>\*</sup> Premium colors

**COLORS | TEXTURES | SHAPES | ASTM** 

COLOR\*: Burgundy
TEXTURE: Ground Face