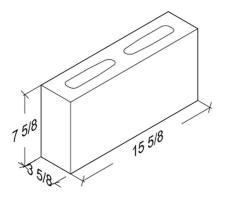

#### Considering CMU for your project?

**4-8-16** 3 %" x 7 %" x 15 %"

**4-8-16 1-Score** 3 %" x 7 %" x 15 %"

**4-8-8 Half** 3 %" x 7 %" x 7 %"

# **Ground Face**4-Inch Units