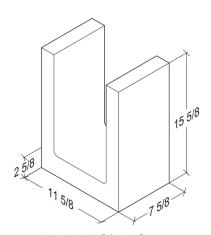

# 75/8

**4 Inch L-Corner** 7 %" x 7 %" x 15 %"

6 Inch L-Corner 7 %" x 7 %" x 15 %"