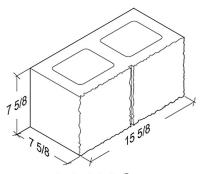

# 7 5/8 5 7/8

**6-8-16** 5 %" x 7 %" x 15 %"

**6-8-8 Half** 5 %" x 7 %" x 7 %"

**6-8-16 1-Score** 5 %" x 7 %" x 15 %"

**6-8-16 1-Score Bond Beam** 5 %" x 7 %" x 15 %"