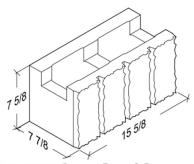

# **Split Face** 6-Inch Units

8-8-16 Standard 7 %" x 7 %" x 15 %"

**8-8-16 1-Score** 7 %" x 7 %" x 15 %"

**8-8-16 Bond Beam** 7 %" x 7 %" x 15 %"

8-8-8 Half 7 %" x 7 %" x 7 %"

8-8-16 1-Score Bond Beam

7 %" x 7 %" x 15 %"