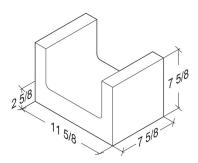

# 75/8

**4 Inch L-Corner** 7 %" x 7 %" x 15 %"

6 Inch L-Corner 7 %" x 7 %" x 15 %"

# **Ground Face**L-Corners