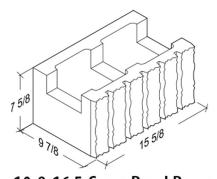

# 75/8

**4 Inch L-Corner** 7 %" x 7 %" x 15 %"

6 Inch L-Corner 7 %" x 7 %" x 15 %"