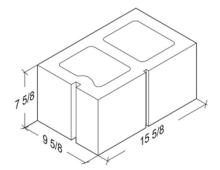

# 7 5/8 5 7/8

**6-8-16** 5 %" x 7 %" x 15 %"

**6-8-8 Half** 5 %" x 7 %" x 7 %"

**6-8-16 1-Score** 5 %" x 7 %" x 15 %"

**6-8-16 1-Score Bond Beam** 5 %" x 7 %" x 15 %"