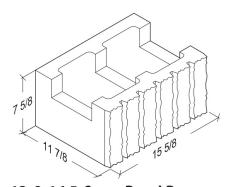

# **Split Face**

**4-8-16** 3 %" x 7 %" x 15 %"

**4-8-16 1-Score** 3 %" x 7 %" x 15 %"

**4-8-8 Half** 3 %" x 7 %" x 7 %"

**6-8-16 Standard** 5 %" x 7 %" x 15 %"

**6-8-16 1-Score** 5 %" x 7 %" x 15 %"

6-8-16 Bond Beam 5 5%" x 7 5%" x 15 5%"