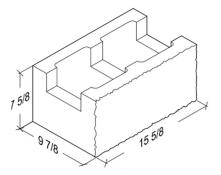

#### **Split Face** 12-Inch Units

**6-8-8 Lintel** 5 %" x 7 %" x 7 %"

**8-8-8 Lintel** 7 %" x 7 %" x 7 %"

**10-8-8 Lintel** 9 5%" x 7 5%" x 7 5%"

**12-8-8 Lintel** 11 %" x 7 %" x 7 %"