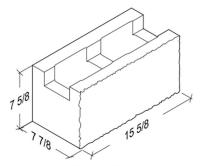

# **Split Face** 6-Inch Units

8-8-16 Standard 7 %" x 7 %" x 15 %"

**8-8-16 1-Score** 7 %" x 7 %" x 15 %"

**8-8-16 Bond Beam** 7 %" x 7 %" x 15 %"

8-8-8 Half 7 %" x 7 %" x 7 %"

8-8-16 1-Score Bond Beam

7 %" x 7 %" x 15 %"