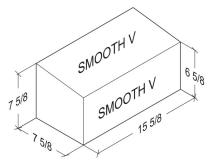

# **Split Face** 6-Inch Units

8-8-16 Standard 7 %" x 7 %" x 15 %"

**8-8-16 1-Score** 7 %" x 7 %" x 15 %"

**8-8-16 Bond Beam** 7 %" x 7 %" x 15 %"

8-8-8 Half 7 %" x 7 %" x 7 %"

8-8-16 1-Score Bond Beam

7 %" x 7 %" x 15 %"