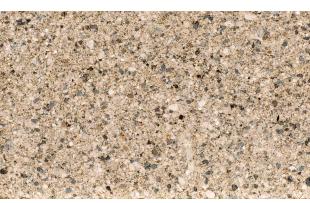

#### **Considering CMU for your project?**

**COLORS | TEXTURES | SHAPES | ASTM** 

COLOR\*: Burgundy
TEXTURE: Split Face
TYPE\*\*: Special Order

PLANT: Kent, WA; Empire, OR

ASTM: ASTM C-90

- Due to the limitations of photography, the actual product shipped is not guaranteed to duplicate the image shown here. Final color and product selection should be made from actual samples.
- \*\* Special Order Colors require a minimum order. Additional production time should be allowed.