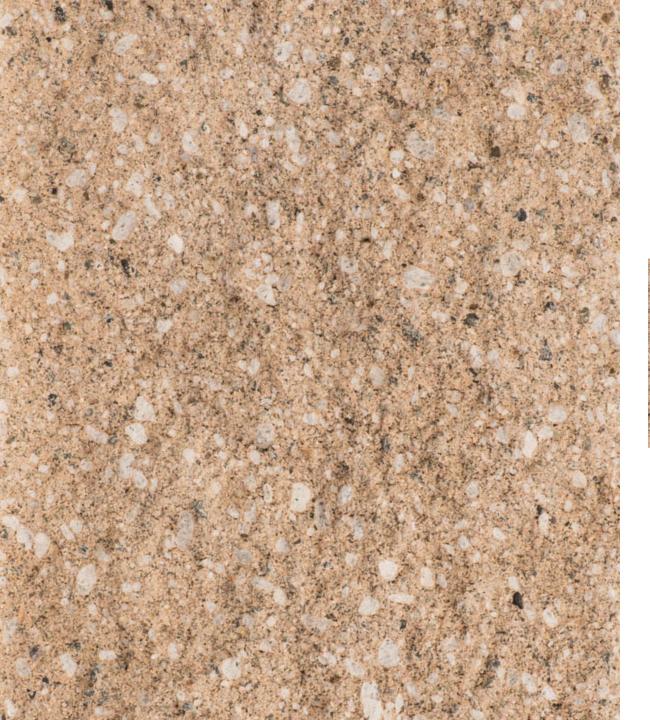

#### **Considering CMU for your project?**

**COLORS | TEXTURES | SHAPES | ASTM** 

COLOR\*: Burgundy
TEXTURE: Split Face
TYPE\*\*: Special Order

PLANT: Kent, WA; Empire, OR

ASTM: ASTM C-90

- Due to the limitations of photography, the actual product shipped is not guaranteed to duplicate the image shown here. Final color and product selection should be made from actual samples.
- \*\* Special Order Colors require a minimum order. Additional production time should be allowed.