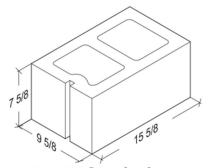

# 7 5/8 5 7/8

**6-8-16** 5 %" x 7 %" x 15 %"

**6-8-8 Half** 5 %" x 7 %" x 7 %"

**6-8-16 1-Score** 5 %" x 7 %" x 15 %"

**6-8-16 1-Score Bond Beam** 5 %" x 7 %" x 15 %"