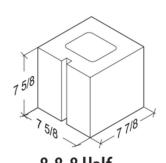

# **Split Face** 6-Inch Units

8-8-16 Standard 7 %" x 7 %" x 15 %"

**8-8-16 1-Score** 7 %" x 7 %" x 15 %"

**8-8-16 Bond Beam** 7 %" x 7 %" x 15 %"

8-8-8 Half 7 %" x 7 %" x 7 %"

8-8-16 1-Score Bond Beam

7 %" x 7 %" x 15 %"