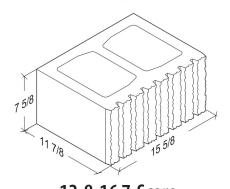

**Split Face** 8-Inch Units

**8-8-16 Bond Beam** 7 %" x 7 %" x 15 %"

8-8-16 1-Score Bond Beam 7 5%" x 7 7%" x 15 5%"

8-8-16 3-Score Bond Beam 7 %" x 7 %" x 15 %"

8-8-16 5-Score Bond Beam 7 5%" x 7 7%" x 15 5%"