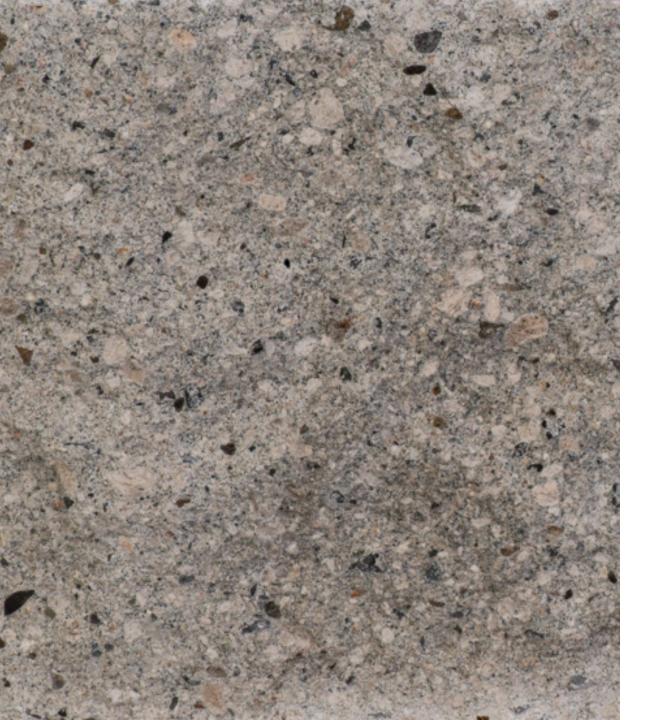

#### **Considering CMU for your project?**

**COLORS | TEXTURES | SHAPES | ASTM** 

COLOR\*: Burgundy
TEXTURE: Split Face
TYPE\*\*: Special Order

PLANT: Kent, WA; Empire, OR

ASTM: ASTM C-90

- Due to the limitations of photography, the actual product shipped is not guaranteed to duplicate the image shown here. Final color and product selection should be made from actual samples.
- \*\* Special Order Colors require a minimum order. Additional production time should be allowed.