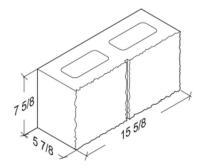

# 7 5/8 5 7/8

**6-8-16** 5 %" x 7 %" x 15 %"

**6-8-8 Half** 5 %" x 7 %" x 7 %"

**6-8-16 1-Score** 5 %" x 7 %" x 15 %"

**6-8-16 1-Score Bond Beam** 5 %" x 7 %" x 15 %"