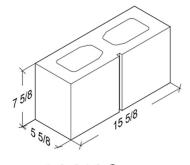

# **Split Face**

**4-8-16** 3 %" x 7 %" x 15 %"

**4-8-16 1-Score** 3 %" x 7 %" x 15 %"

**4-8-8 Half** 3 %" x 7 %" x 7 %"

**6-8-16 Standard** 5 %" x 7 %" x 15 %"

**6-8-16 1-Score** 5 %" x 7 %" x 15 %"

6-8-16 Bond Beam 5 5%" x 7 5%" x 15 5%"