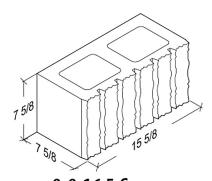

# **Split Face**

**4-8-16** 3 %" x 7 %" x 15 %"

**4-8-16 1-Score** 3 %" x 7 %" x 15 %"

**4-8-8 Half** 3 %" x 7 %" x 7 %"

**6-8-16 Standard** 5 %" x 7 %" x 15 %"

**6-8-16 1-Score** 5 %" x 7 %" x 15 %"

6-8-16 Bond Beam 5 5%" x 7 5%" x 15 5%"