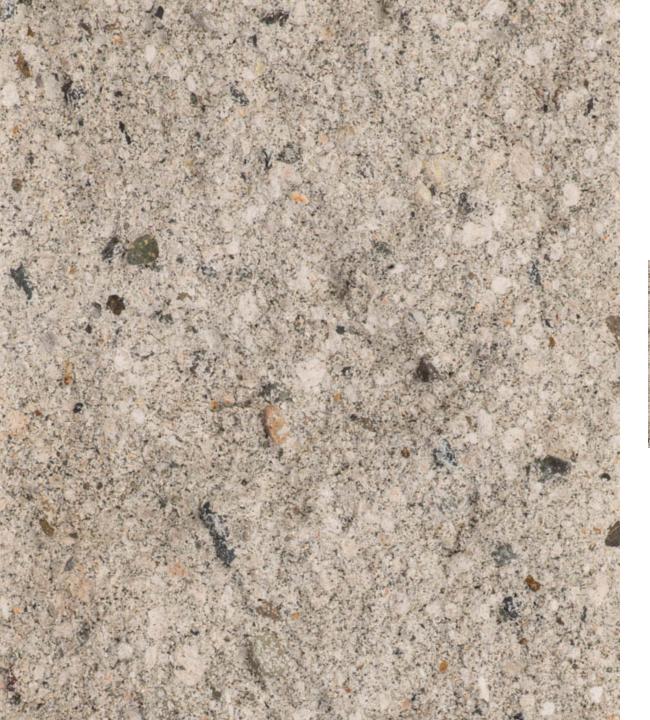

#### **Considering CMU for your project?**

**COLORS | TEXTURES | SHAPES | ASTM** 

COLOR\*: Burnt Orange
TEXTURE: Ground Face
TYPE\*\*: Special Order

PLANT: Kent, WA; Empire, OR

ASTM: ASTM C-90

- Due to the limitations of photography, the actual product shipped is not guaranteed to duplicate the image shown here. Final color and product selection should be made from actual samples.
- \*\* Special Order Colors require a minimum order. Additional production time should be allowed.