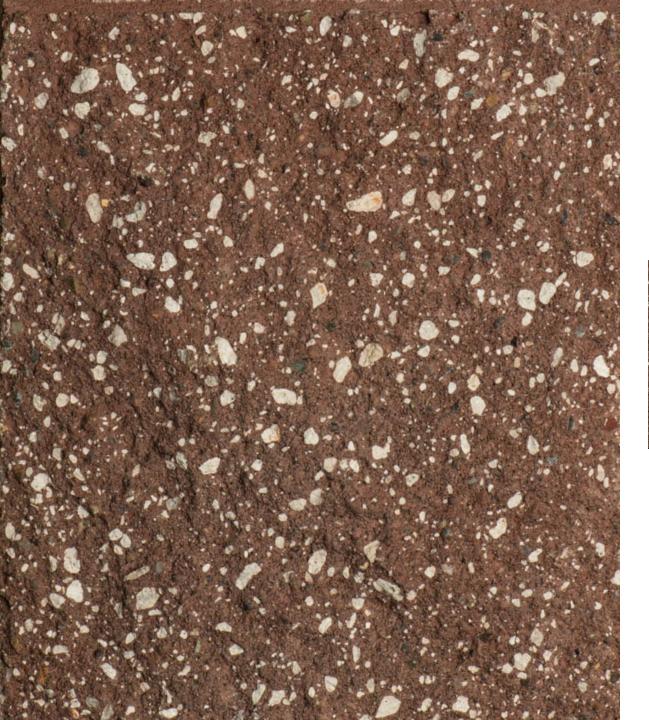

#### Considering CMU for your project?

COLORS | TEXTURES | SHAPES | ASTM

COLOR\*: Castle White (PREMIUM COLOR)

TEXTURE: Ground Face
TYPE\*\*: Special Order

PLANT: Kent, WA; Empire, OR

ASTM: ASTM C-90

- Due to the limitations of photography, the actual product shipped is not guaranteed to duplicate the image shown here. Final color and product selection should be made from actual samples.
- \*\* Special Order Colors require a minimum order. Additional production time should be allowed.