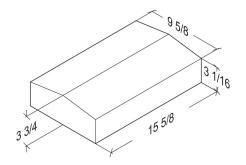

# 3 3/4 15 5/8

**8-4-16 Sloped Cap** 7 5%" x 3 34" x 15 5%"

**10-4-16 Sloped Cap** 9 5%" x 3 34" x 15 5%"