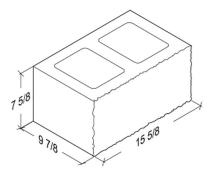

#### **Ground Face** 6-Inch Units

# 7 5/8 5 7/8

**6-8-16** 5 %" x 7 %" x 15 %"

**6-8-8 Half** 5 %" x 7 %" x 7 %"

**6-8-16 1-Score** 5 %" x 7 %" x 15 %"

**6-8-16 1-Score Bond Beam** 5 %" x 7 %" x 15 %"