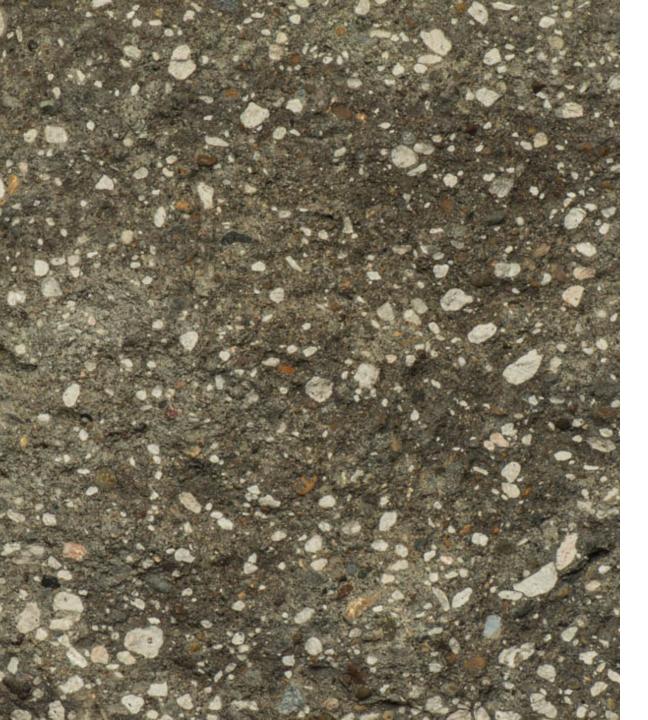

#### **Considering CMU for your project?**

**COLORS | TEXTURES | SHAPES | ASTM** 

COLOR\*: Burnt Orange
TEXTURE: Ground Face
TYPE\*\*: Special Order

PLANT: Kent, WA; Empire, OR

ASTM: ASTM C-90

- Due to the limitations of photography, the actual product shipped is not guaranteed to duplicate the image shown here. Final color and product selection should be made from actual samples.
- \*\* Special Order Colors require a minimum order. Additional production time should be allowed.