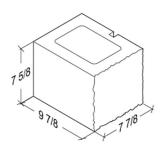

# **Ground Face**

8-Inch Units

**8-8-16 3-Score** 7 5%" x 7 5%" x 15 5%"

**8-8-16 7-Score** 7 %" x 7 5%" x 15 5%"

**8-8-16 1-Score** 7 %" x 7 %" x 15 %"

**8-8-16 5-Score** 7 %" x 7 %" x 15 %"

**8-8-8 Half** 7 %" x 7 %" x 7 %"