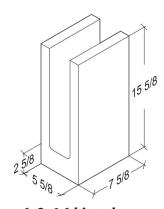

#### **Split Face** 12-Inch Units

**6-8-8 Lintel** 5 %" x 7 %" x 7 %"

**8-8-8 Lintel** 7 %" x 7 %" x 7 %"

**10-8-8 Lintel** 9 5%" x 7 5%" x 7 5%"

**12-8-8 Lintel** 11 %" x 7 %" x 7 %"

#### **Ground Face** 8-Inch Lintels

**6-8-16 Lintel** 5 %" x 7 %" x 15 %"

7 %" x 7 %" x 15 %"

**12-8-16 Lintel** 11 %" x 7 %" x 15 %"

**Ground Face**16-Inch Lintels