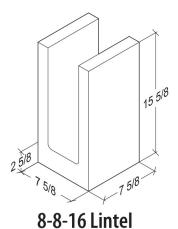

#### **Split Face** 12-Inch Units

**6-8-8 Lintel** 5 %" x 7 %" x 7 %"

**8-8-8 Lintel** 7 %" x 7 %" x 7 %"

**10-8-8 Lintel** 9 5%" x 7 5%" x 7 5%"

**12-8-8 Lintel** 11 %" x 7 %" x 7 %"

#### **Ground Face** 8-Inch Lintels

**6-8-16 Lintel** 5 %" x 7 %" x 15 %"

7 %" x 7 %" x 15 %"

**12-8-16 Lintel** 11 %" x 7 %" x 15 %"

**Ground Face**16-Inch Lintels