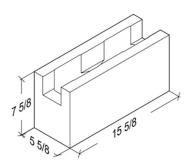

# **Split Face** 6-Inch Units

8-8-16 Standard 7 %" x 7 %" x 15 %"

**8-8-16 1-Score** 7 %" x 7 %" x 15 %"

**8-8-16 Bond Beam** 7 %" x 7 %" x 15 %"

8-8-8 Half 7 %" x 7 %" x 7 %"

8-8-16 1-Score Bond Beam

7 %" x 7 %" x 15 %"