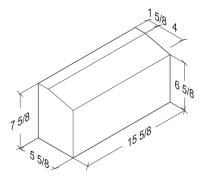

# **Split Face**

**4-8-16** 3 %" x 7 %" x 15 %"

**4-8-16 1-Score** 3 %" x 7 %" x 15 %"

**4-8-8 Half** 3 %" x 7 %" x 7 %"

**6-8-16 Standard** 5 %" x 7 %" x 15 %"

**6-8-16 1-Score** 5 %" x 7 %" x 15 %"

6-8-16 Bond Beam 5 5%" x 7 5%" x 15 5%"

5 %" x 7 %" x 7 %"

6-8-16 1-Score Bond Beam

5 %" x 7 %" x 15 %"