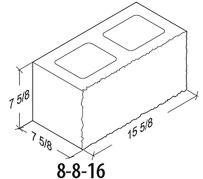

# **Split Face** 6-Inch Units

8-8-16 Standard 7 %" x 7 %" x 15 %"

**8-8-16 1-Score** 7 %" x 7 %" x 15 %"

**8-8-16 Bond Beam** 7 %" x 7 %" x 15 %"

8-8-8 Half 7 %" x 7 %" x 7 %"

8-8-16 1-Score Bond Beam

7 %" x 7 %" x 15 %"