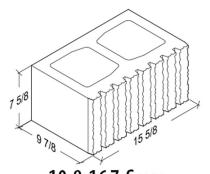

# **Ground Face**

8-Inch Units

**8-8-16 3-Score** 7 5%" x 7 5%" x 15 5%"

**8-8-16 7-Score** 7 %" x 7 5%" x 15 5%"

**8-8-16 1-Score** 7 %" x 7 %" x 15 %"

**8-8-16 5-Score** 7 %" x 7 %" x 15 %"

**8-8-8 Half** 7 %" x 7 %" x 7 %"