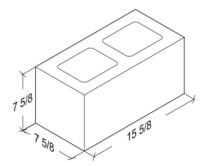

# **Split Face**

**4-8-16** 3 %" x 7 %" x 15 %"

**4-8-16 1-Score** 3 %" x 7 %" x 15 %"

**4-8-8 Half** 3 %" x 7 %" x 7 %"

**6-8-16 Standard** 5 %" x 7 %" x 15 %"

**6-8-16 1-Score** 5 %" x 7 %" x 15 %"

6-8-16 Bond Beam 5 5%" x 7 5%" x 15 5%"