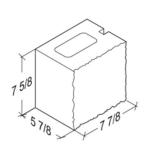

#### **Ground Face** 6-Inch Units

# 7 5/8 5 7/8

**6-8-16** 5 %" x 7 %" x 15 %"

**6-8-8 Half** 5 %" x 7 %" x 7 %"

**6-8-16 1-Score** 5 %" x 7 %" x 15 %"

**6-8-16 1-Score Bond Beam** 5 %" x 7 %" x 15 %"