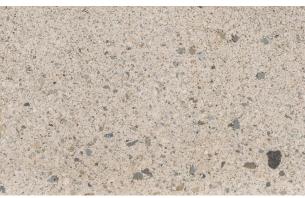

#### **Considering CMU for your project?**

**COLORS | TEXTURES | SHAPES | ASTM** 

COLOR\*: Burgundy
TEXTURE: Split Face
TYPE\*\*: Special Order

PLANT: Kent, WA; Empire, OR

ASTM: ASTM C-90

- Due to the limitations of photography, the actual product shipped is not guaranteed to duplicate the image shown here. Final color and product selection should be made from actual samples.
- \*\* Special Order Colors require a minimum order. Additional production time should be allowed.