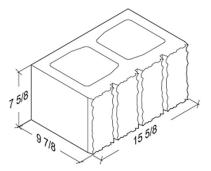

# **Split Face** 6-Inch Units

8-8-16 Standard 7 %" x 7 %" x 15 %"

**8-8-16 1-Score** 7 %" x 7 %" x 15 %"

**8-8-16 Bond Beam** 7 %" x 7 %" x 15 %"

8-8-8 Half 7 %" x 7 %" x 7 %"

8-8-16 1-Score Bond Beam

7 %" x 7 %" x 15 %"