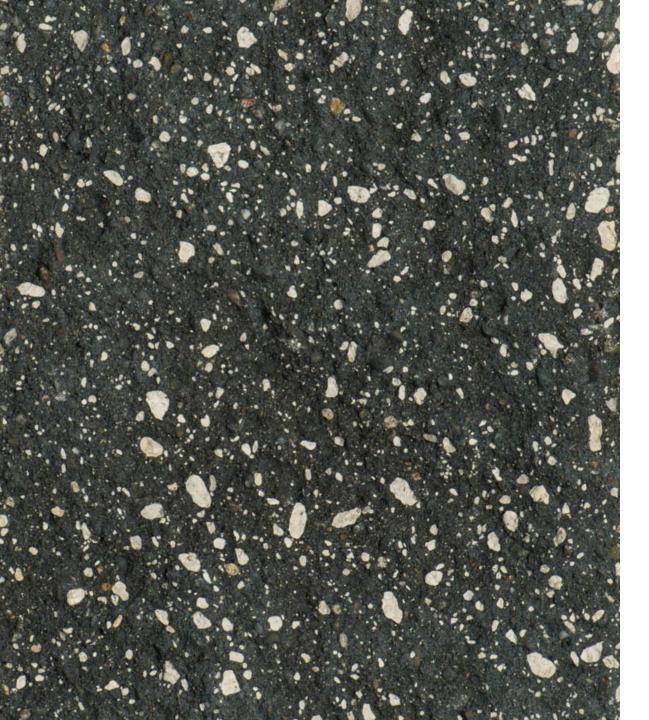

#### **Considering CMU for your project?**

**COLORS | TEXTURES | SHAPES | ASTM** 

COLOR\*: Burgundy
TEXTURE: Split Face
TYPE\*\*: Special Order

PLANT: Kent, WA; Empire, OR

ASTM: ASTM C-90

- Due to the limitations of photography, the actual product shipped is not guaranteed to duplicate the image shown here. Final color and product selection should be made from actual samples.
- \*\* Special Order Colors require a minimum order. Additional production time should be allowed.