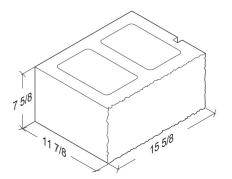

#### **Ground Face** 10-Inch Units

**10-8-16 Standard** 9 %" x 7 %" x 15 %"

**10-8-163-Score** 9 %" x 7 %" x 15 %"

**10-8-167-Score** 9 %" x 7 %" x 15 %"

**10-8-16 1-Score** 9 %" x 7 %" x 15 %"

**10-8-16 5-Score** 9 %" x 7 %" x 15 %"

**10-8-8 Half** 9 %" x 7 %" x 7 %"