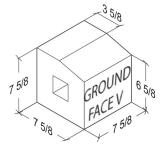

%" x 7 %"



**8-8-8 Lintel** 7 %" x 7 %" x 7 %"



**10-8-8 Lintel** 9 5%" x 7 5%" x 7 5%"



**12-8-8 Lintel** 11 %" x 7 %" x 7 %"

#### **Ground Face** 8-Inch Lintels



**6-8-16 Lintel** 5 %" x 7 %" x 15 %"



7 %" x 7 %" x 15 %"



**12-8-16 Lintel** 11 %" x 7 %" x 15 %"

**Ground Face**16-Inch Lintels

# 75/8

**4 Inch L-Corner** 7 %" x 7 %" x 15 %"



6 Inch L-Corner 7 %" x 7 %" x 15 %"

# **THE CMU BOOK**COLORS | TEXTURES | SHAPES | ASTM

# **Ground Face**L-Corners

# 3 3/4 15 5/8

**8-4-16 Sloped Cap** 7 5%" x 3 34" x 15 5%"



**10-4-16 Sloped Cap** 9 5%" x 3 34" x 15 5%"

## THE CMU BOOK COLORS | TEXTURES | SHAPES | ASTM

# **Ground Face Sloped Caps**



8x8x16 Sloped Sill

7 %" x 7 %" x 15 %"



10x4x8 Square Sill

9 %" x 3 %" x 7 %"



6x8x16 - Chamfer A

5 %" x 7 %" x 15 %"



8x8x8 Sloped Sill

7 %" x 7 %" x 7 %"



12x4x16 Square Transition Sill

11 %" x 3 %" x 15 %"



6x8x16 Chamfer B

5 %" x 7 %" x 15 %"

#### THE CMU BOOK

**COLORS | TEXTURES | SHAPES | ASTM** 

# **Ground Face**Sills