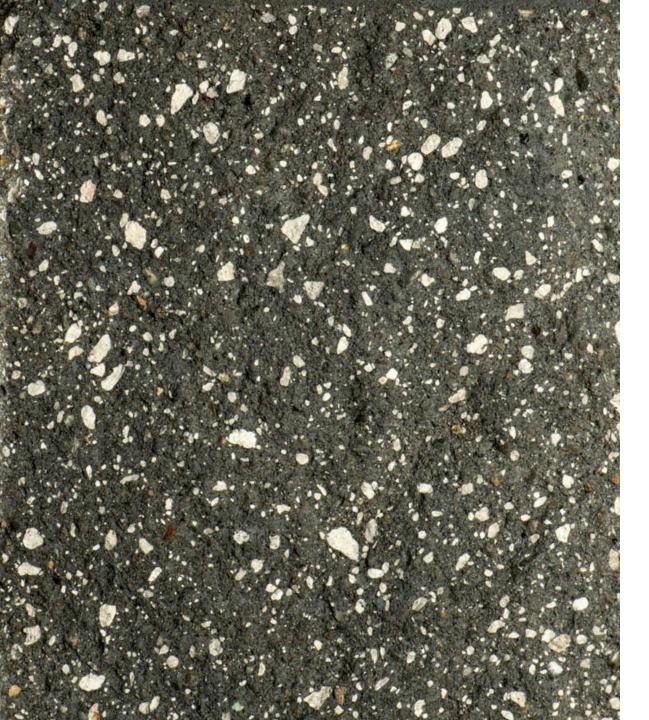

#### **Considering CMU for your project?**

**COLORS | TEXTURES | SHAPES | ASTM** 

COLOR\*: Burgundy
TEXTURE: Split Face
TYPE\*\*: Special Order

PLANT: Kent, WA; Empire, OR

ASTM: ASTM C-90

- Due to the limitations of photography, the actual product shipped is not guaranteed to duplicate the image shown here. Final color and product selection should be made from actual samples.
- \*\* Special Order Colors require a minimum order. Additional production time should be allowed.