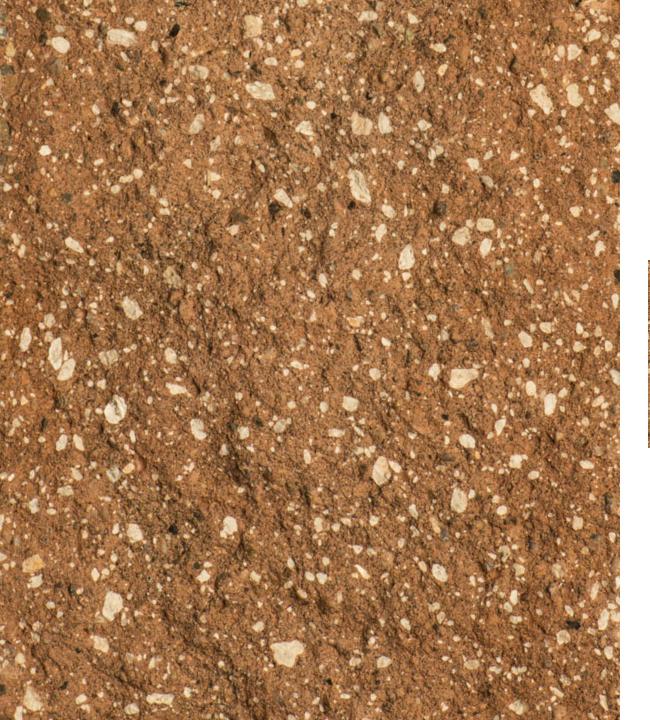

#### **Considering CMU for your project?**

**COLORS | TEXTURES | SHAPES | ASTM** 

COLOR\*: Burgundy
TEXTURE: Split Face
TYPE\*\*: Special Order

PLANT: Kent, WA; Empire, OR

ASTM: ASTM C-90

- Due to the limitations of photography, the actual product shipped is not guaranteed to duplicate the image shown here. Final color and product selection should be made from actual samples.
- \*\* Special Order Colors require a minimum order. Additional production time should be allowed.