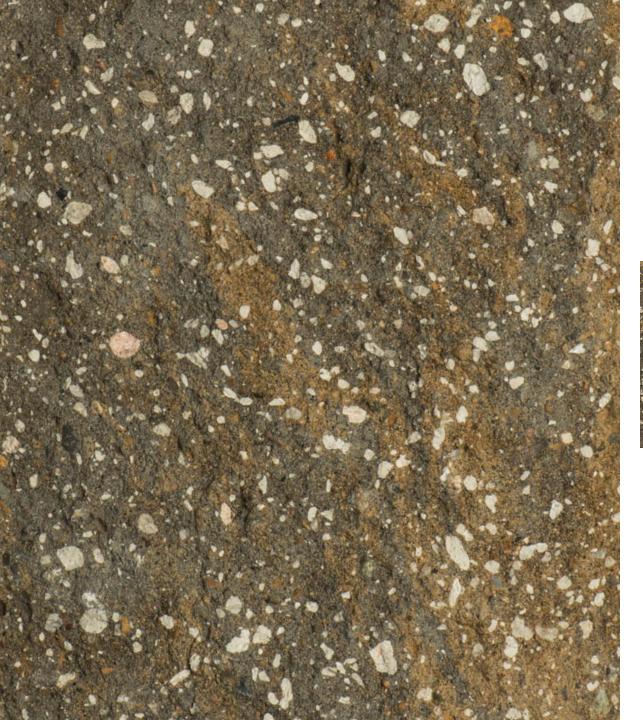

#### **Considering CMU for your project?**

**COLORS | TEXTURES | SHAPES | ASTM** 

COLOR\*: Burgundy
TEXTURE: Split Face
TYPE\*\*: Special Order

PLANT: Kent, WA; Empire, OR

ASTM: ASTM C-90

- Due to the limitations of photography, the actual product shipped is not guaranteed to duplicate the image shown here. Final color and product selection should be made from actual samples.
- \*\* Special Order Colors require a minimum order. Additional production time should be allowed.