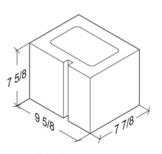

# 7 5/8 5 7/8

**6-8-16** 5 %" x 7 %" x 15 %"

**6-8-8 Half** 5 %" x 7 %" x 7 %"

**6-8-16 1-Score** 5 %" x 7 %" x 15 %"

**6-8-16 1-Score Bond Beam** 5 %" x 7 %" x 15 %"