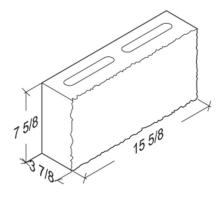

# **Split Face**

**4-8-16** 3 %" x 7 %" x 15 %"

**4-8-16 1-Score** 3 %" x 7 %" x 15 %"

**4-8-8 Half** 3 %" x 7 %" x 7 %"

**6-8-16 Standard** 5 %" x 7 %" x 15 %"

**6-8-16 1-Score** 5 %" x 7 %" x 15 %"

6-8-16 Bond Beam 5 5%" x 7 5%" x 15 5%"

#### **Ground Face** 6-Inch Units