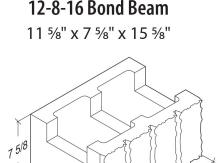

#### **Split Face** 12-Inch Units

12-8-16 **Bond Beam** 

12-8-16 3-Score Bond Beam 11 %" x 7 %" x 15 %"

12-8-16 7-Score Bond Beam

11 %" x 7 %" x 15 %"

12-8-16 1-Score Bond Beam

11 %" x 7 %" x 15 %"

12-8-16 5-Score Bond Beam