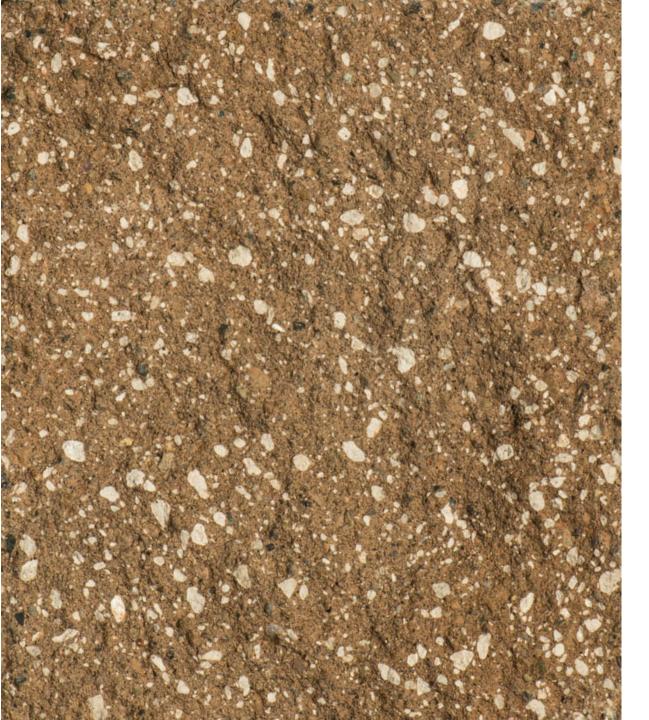

#### **Considering CMU for your project?**

**COLORS | TEXTURES | SHAPES | ASTM** 

COLOR\*: Burgundy
TEXTURE: Split Face
TYPE\*\*: Special Order

PLANT: Kent, WA; Empire, OR

ASTM: ASTM C-90

- Due to the limitations of photography, the actual product shipped is not guaranteed to duplicate the image shown here. Final color and product selection should be made from actual samples.
- \*\* Special Order Colors require a minimum order. Additional production time should be allowed.