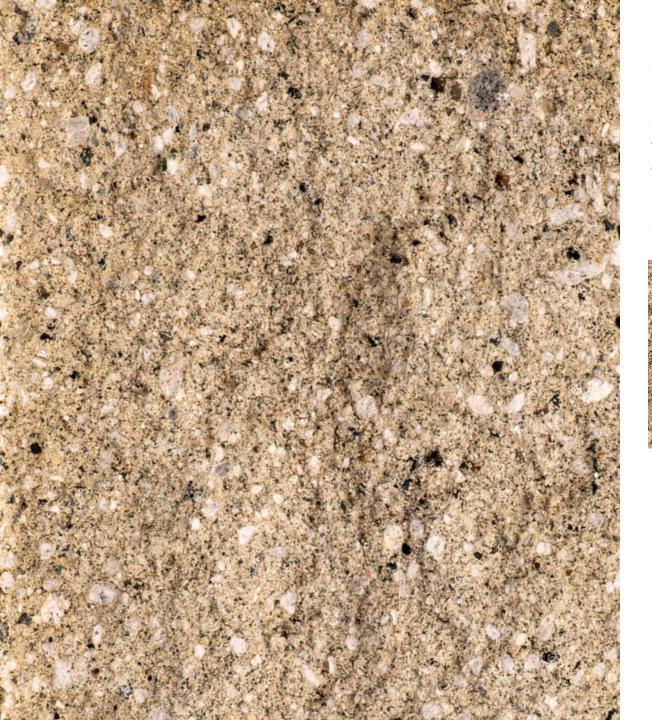

#### **Considering CMU for your project?**

**COLORS | TEXTURES | SHAPES | ASTM** 

COLOR\*: Burnt Orange
TEXTURE: Ground Face
TYPE\*\*: Special Order

PLANT: Kent, WA; Empire, OR

ASTM: ASTM C-90

- Due to the limitations of photography, the actual product shipped is not guaranteed to duplicate the image shown here. Final color and product selection should be made from actual samples.
- \*\* Special Order Colors require a minimum order. Additional production time should be allowed.