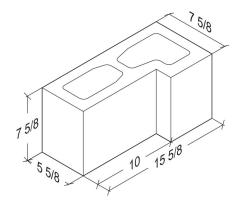

# **Split Face**

**4-8-16** 3 %" x 7 %" x 15 %"

**4-8-16 1-Score** 3 %" x 7 %" x 15 %"

**4-8-8 Half** 3 %" x 7 %" x 7 %"

**6-8-16 Standard** 5 %" x 7 %" x 15 %"

**6-8-16 1-Score** 5 %" x 7 %" x 15 %"

6-8-16 Bond Beam 5 5%" x 7 5%" x 15 5%"

5 %" x 7 %" x 7 %"

6-8-16 1-Score Bond Beam

5 %" x 7 %" x 15 %"