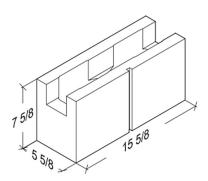

# **Split Face**

**4-8-16** 3 %" x 7 %" x 15 %"

**4-8-16 1-Score** 3 %" x 7 %" x 15 %"

**4-8-8 Half** 3 %" x 7 %" x 7 %"

**6-8-16 Standard** 5 %" x 7 %" x 15 %"

**6-8-16 1-Score** 5 %" x 7 %" x 15 %"

6-8-16 Bond Beam 5 5%" x 7 5%" x 15 5%"

5 %" x 7 %" x 7 %"

6-8-16 1-Score Bond Beam

5 %" x 7 %" x 15 %"