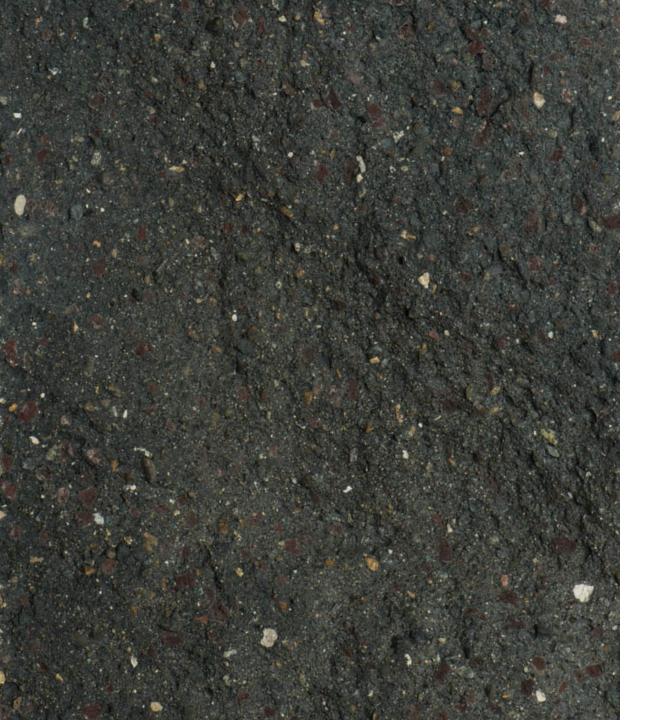

#### **Considering CMU for your project?**

**COLORS | TEXTURES | SHAPES | ASTM** 

COLOR\*: Burgundy
TEXTURE: Split Face
TYPE\*\*: Special Order

PLANT: Kent, WA; Empire, OR

ASTM: ASTM C-90

- Due to the limitations of photography, the actual product shipped is not guaranteed to duplicate the image shown here. Final color and product selection should be made from actual samples.
- \*\* Special Order Colors require a minimum order. Additional production time should be allowed.