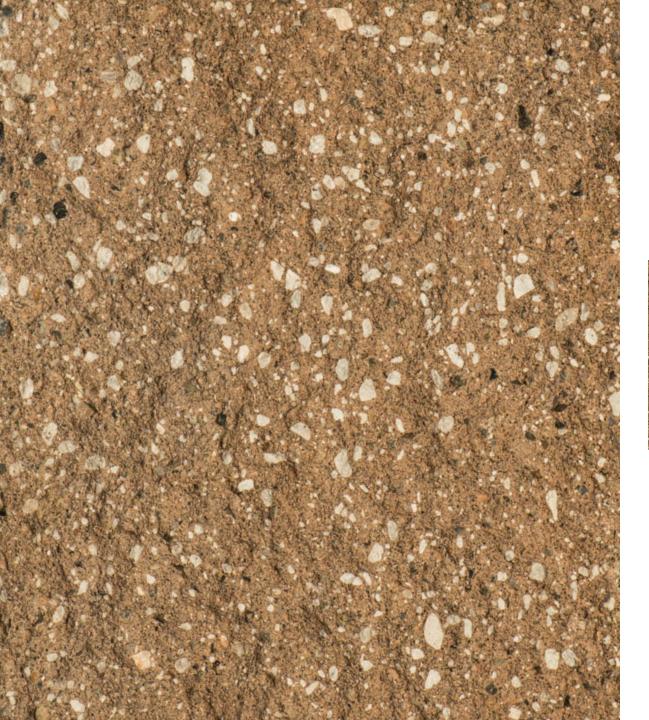

#### **Considering CMU for your project?**

**COLORS | TEXTURES | SHAPES | ASTM** 

COLOR\*: Burgundy
TEXTURE: Split Face
TYPE\*\*: Special Order

PLANT: Kent, WA; Empire, OR

ASTM: ASTM C-90

- Due to the limitations of photography, the actual product shipped is not guaranteed to duplicate the image shown here. Final color and product selection should be made from actual samples.
- \*\* Special Order Colors require a minimum order. Additional production time should be allowed.