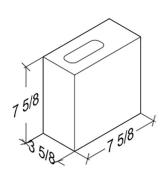

#### Considering CMU for your project?

**4-8-16** 3 %" x 7 %" x 15 %"

**4-8-16 1-Score** 3 %" x 7 %" x 15 %"

**4-8-8 Half** 3 %" x 7 %" x 7 %"

# **Ground Face**4-Inch Units