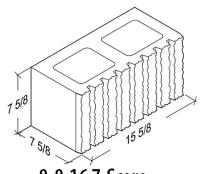

# **Ground Face**

8-Inch Units

**8-8-16 3-Score** 7 5%" x 7 5%" x 15 5%"

**8-8-16 7-Score** 7 %" x 7 5%" x 15 5%"

**8-8-16 1-Score** 7 %" x 7 %" x 15 %"

**8-8-16 5-Score** 7 %" x 7 %" x 15 %"

**8-8-8 Half** 7 %" x 7 %" x 7 %"