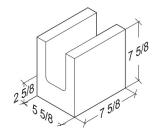

#### **Split Face** 12-Inch Units

**6-8-8 Lintel** 5 %" x 7 %" x 7 %"

**8-8-8 Lintel** 7 %" x 7 %" x 7 %"

**10-8-8 Lintel** 9 5%" x 7 5%" x 7 5%"

**12-8-8 Lintel** 11 %" x 7 %" x 7 %"

#### **Ground Face** 8-Inch Lintels

**6-8-16 Lintel** 5 %" x 7 %" x 15 %"

7 %" x 7 %" x 15 %"

**12-8-16 Lintel** 11 %" x 7 %" x 15 %"

**Ground Face**16-Inch Lintels