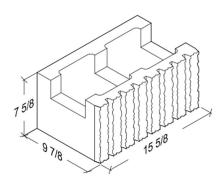

# 75/8

**4 Inch L-Corner** 7 %" x 7 %" x 15 %"

6 Inch L-Corner 7 %" x 7 %" x 15 %"