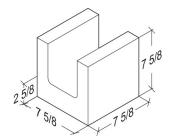

#### **Split Face** 12-Inch Units

**6-8-8 Lintel** 5 %" x 7 %" x 7 %"

**8-8-8 Lintel** 7 %" x 7 %" x 7 %"

**10-8-8 Lintel** 9 5%" x 7 5%" x 7 5%"

**12-8-8 Lintel** 11 %" x 7 %" x 7 %"

#### **Ground Face** 8-Inch Lintels

**6-8-16 Lintel** 5 %" x 7 %" x 15 %"

7 %" x 7 %" x 15 %"

**12-8-16 Lintel** 11 %" x 7 %" x 15 %"

**Ground Face**16-Inch Lintels