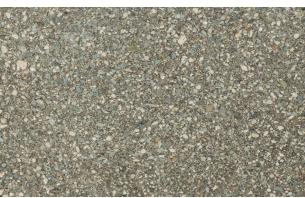

#### **Considering CMU for your project?**

**COLORS | TEXTURES | SHAPES | ASTM** 

COLOR\*: Burgundy
TEXTURE: Split Face
TYPE\*\*: Special Order

PLANT: Kent, WA; Empire, OR

ASTM: ASTM C-90

- Due to the limitations of photography, the actual product shipped is not guaranteed to duplicate the image shown here. Final color and product selection should be made from actual samples.
- \*\* Special Order Colors require a minimum order. Additional production time should be allowed.