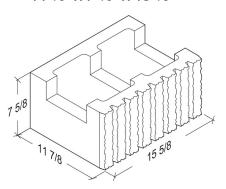

#### **Split Face** 12-Inch Units

12-8-16 **Bond Beam** 

12-8-16 3-Score Bond Beam 11 %" x 7 %" x 15 %"

12-8-16 7-Score Bond Beam

11 %" x 7 %" x 15 %"

12-8-16 1-Score Bond Beam

11 %" x 7 %" x 15 %"

12-8-16 5-Score Bond Beam