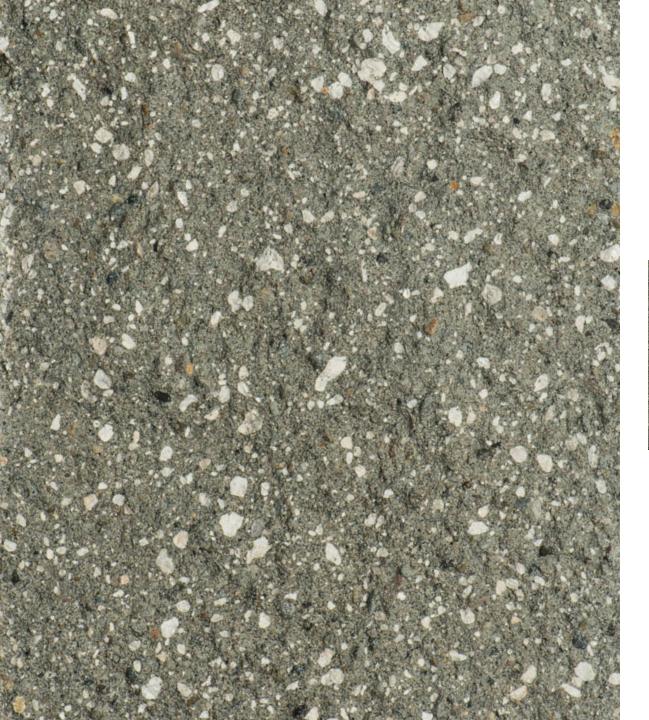

#### **Considering CMU for your project?**

**COLORS | TEXTURES | SHAPES | ASTM** 

COLOR\*: Burgundy
TEXTURE: Split Face
TYPE\*\*: Special Order

PLANT: Kent, WA; Empire, OR

ASTM: ASTM C-90

- Due to the limitations of photography, the actual product shipped is not guaranteed to duplicate the image shown here. Final color and product selection should be made from actual samples.
- \*\* Special Order Colors require a minimum order. Additional production time should be allowed.