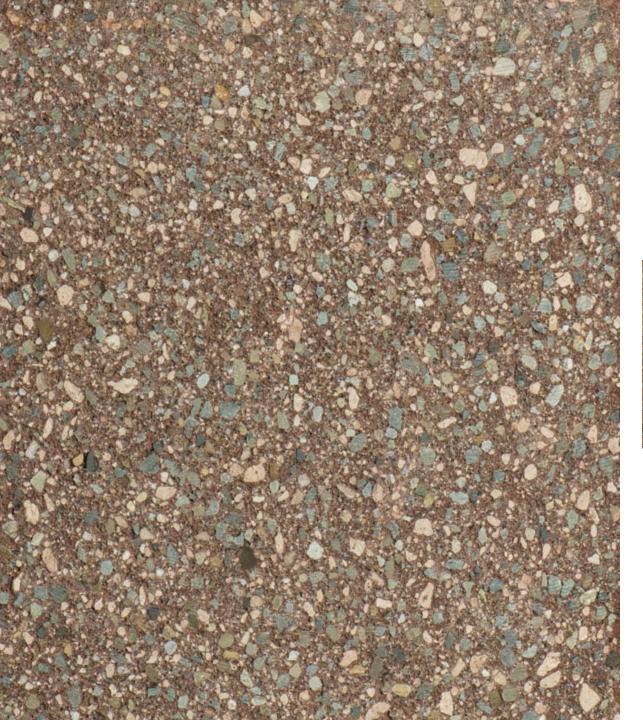

#### Considering CMU for your project?

**COLORS | TEXTURES | SHAPES | ASTM** 

COLOR\*: Cascade Blend (PREMIUM COLOR)

TEXTURE: Ground Face
TYPE\*\*: Special Order

PLANT: Empire, OR

ASTM: ASTM C-90

- Due to the limitations of photography, the actual product shipped is not guaranteed to duplicate the image shown here. Final color and product selection should be made from actual samples.
- \*\* Special Order Colors require a minimum order. Additional production time should be allowed.