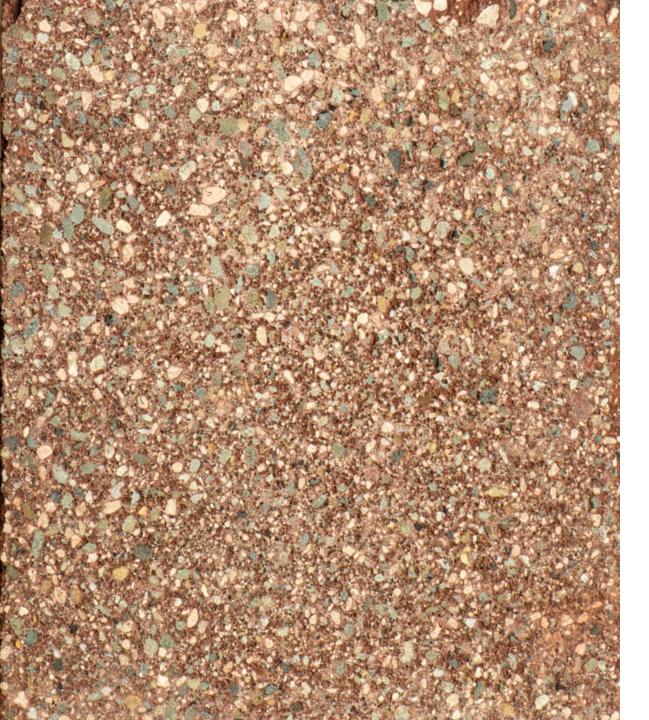

#### **Considering CMU for your project?**

**COLORS | TEXTURES | SHAPES | ASTM** 

COLOR\*: Rose Brown
TEXTURE: Ground Face
TYPE\*\*: Special Order

PLANT: Kent, WA; Empire, OR

ASTM: ASTM C-90

- Due to the limitations of photography, the actual product shipped is not guaranteed to duplicate the image shown here. Final color and product selection should be made from actual samples.
- \*\* Special Order Colors require a minimum order. Additional production time should be allowed.

#### **Considering CMU for your project?**

COLORS | TEXTURES | SHAPES | ASTM

COLOR\*: Rose Brown TEXTURE: Split Face

TYPE\*\*: Special Order

PLANT: Kent, WA; Empire, OR

ASTM: ASTM C-90

- Due to the limitations of photography, the actual product shipped is not guaranteed to duplicate the image shown here. Final color and product selection should be made from actual samples.
- \*\* Special Order Colors require a minimum order. Additional production time should be allowed.