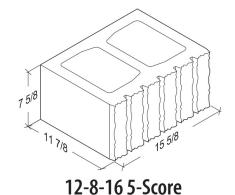

# **Ground Face**

8-Inch Units

**8-8-16 3-Score** 7 5%" x 7 5%" x 15 5%"

**8-8-16 7-Score** 7 %" x 7 5%" x 15 5%"

**8-8-16 1-Score** 7 %" x 7 %" x 15 %"

**8-8-16 5-Score** 7 %" x 7 %" x 15 %"

**8-8-8 Half** 7 %" x 7 %" x 7 %"