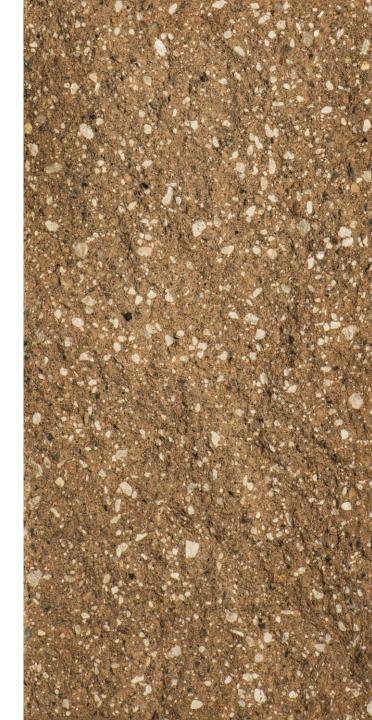

#### **Considering CMU for your project?**

**COLORS | TEXTURES | SHAPES | ASTM** 

color\*: Mesa Tan

TEXTURE: Ground Face

TYPE\*\*: Special Order

PLANT: Kent, WA; Empire, OR

ASTM: ASTM C-90

- Due to the limitations of photography, the actual product shipped is not guaranteed to duplicate the image shown here. Final color and product selection should be made from actual samples.
- \*\* Special Order Colors require a minimum order. Additional production time should be allowed.

#### Considering CMU for your project?

**COLORS | TEXTURES | SHAPES | ASTM** 

COLOR\*: Mesa Tan
TEXTURE: Split Face

**TYPE\*\*: Special Order** 

PLANT: Kent, WA; Empire, OR

ASTM: ASTM C-90

- Due to the limitations of photography, the actual product shipped is not guaranteed to duplicate the image shown here.
   Final color and product selection should be made from actual samples.
- \*\* Special Order Colors require a minimum order. Additional production time should be allowed.