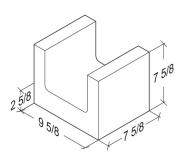

# 75/8

**4 Inch L-Corner** 7 %" x 7 %" x 15 %"

6 Inch L-Corner 7 %" x 7 %" x 15 %"

# **Ground Face**L-Corners