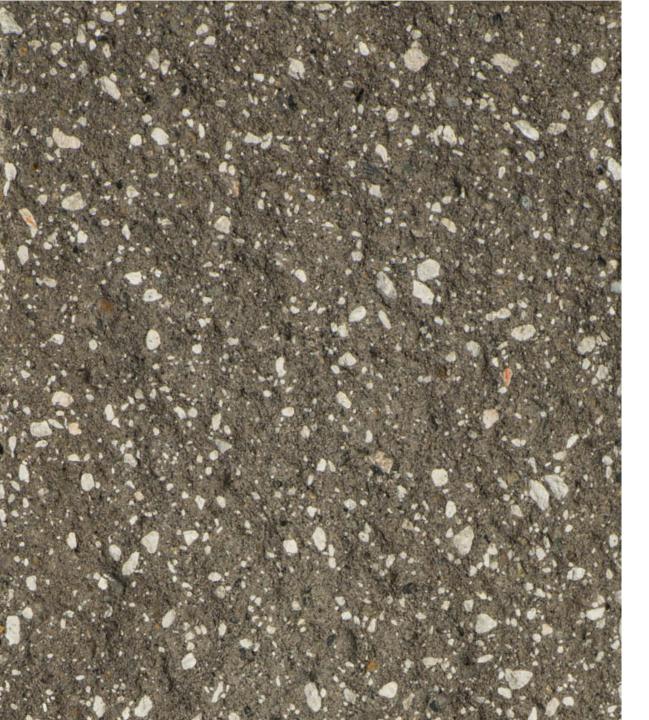

#### **Considering CMU for your project?**

**COLORS | TEXTURES | SHAPES | ASTM** 

COLOR\*: Burnt Orange
TEXTURE: Ground Face
TYPE\*\*: Special Order

PLANT: Kent, WA; Empire, OR

ASTM: ASTM C-90

- Due to the limitations of photography, the actual product shipped is not guaranteed to duplicate the image shown here. Final color and product selection should be made from actual samples.
- \*\* Special Order Colors require a minimum order. Additional production time should be allowed.