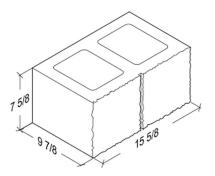

# **Split Face**

**4-8-16** 3 %" x 7 %" x 15 %"

**4-8-16 1-Score** 3 %" x 7 %" x 15 %"

**4-8-8 Half** 3 %" x 7 %" x 7 %"

**6-8-16 Standard** 5 %" x 7 %" x 15 %"

**6-8-16 1-Score** 5 %" x 7 %" x 15 %"

6-8-16 Bond Beam 5 5%" x 7 5%" x 15 5%"

5 %" x 7 %" x 7 %"

6-8-16 1-Score Bond Beam

5 %" x 7 %" x 15 %"