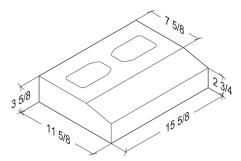

# **Ground Face Sloped Caps**

8x8x16 Sloped Sill

7 %" x 7 %" x 15 %"

10x4x8 Square Sill

9 %" x 3 %" x 7 %"

6x8x16 - Chamfer A

5 %" x 7 %" x 15 %"

8x8x8 Sloped Sill

7 %" x 7 %" x 7 %"

12x4x16 Square Transition Sill

11 %" x 3 %" x 15 %"

6x8x16 Chamfer B

5 %" x 7 %" x 15 %"