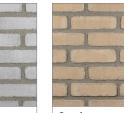

## SUNSET STONE

STONE VENEER CO.

STONE SELECTION GUIDE

Explore the endless variations of Sunset...

Telluride

Cape Cod

Country

Cheyenne

eorgia Brown

elluride

Black Rundle

Colorado Buff

Grays Harbor

Dark Sky

= Mutual Materials' in-stock profiles and colors. All other profiles and colors are special order.

Georgia Brown