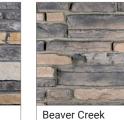

eorgia Brown

elluride

Black Rundle

Colorado Buff

Grays Harbor

Dark Sky

= Mutual Materials' in-stock profiles and colors. All other profiles and colors are special order.

Georgia Brown