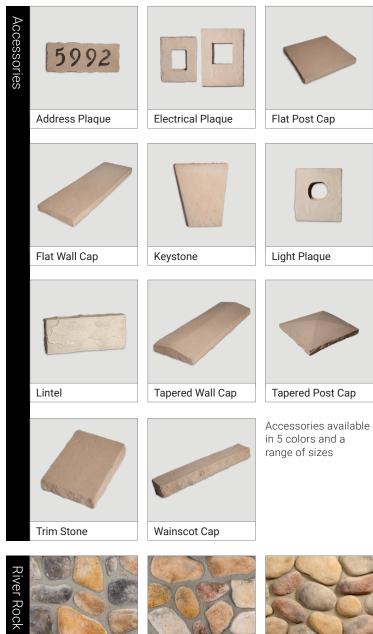

Pinos Creek

Vail Valley

Sunset Stone products have proudly earned certification from The Concrete Masonry & Hardscapes Association (CMHA). It indicates that our people, our practices and our products are the best they can be.