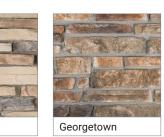

Georgetown

Kansas

Glacier

Winter Sky

Dust Devil

Sandstorm

Country

Glacier