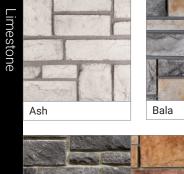

Telluride

Ironwood

6" Profile

3" and 6" Profile

Del Norte

3" Profile

Gold Rundle

Ash