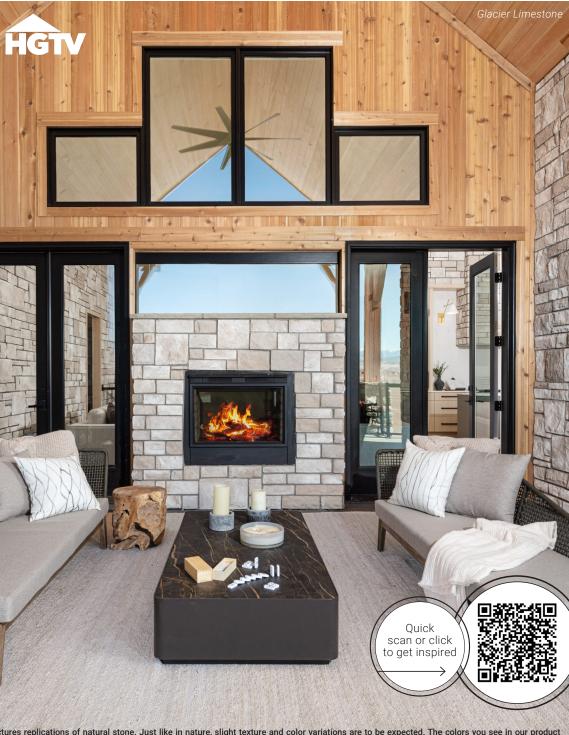

6" Profile

Rio Grande

Achieve the look you're after.

Whether you're looking to add a timeless touch to a project or infuse warmth, depth and texture into any space. Let our Stone Selection Guide serve as an introduction to the wide range of nuanced colors and shapes available to you from Sunset Stone.