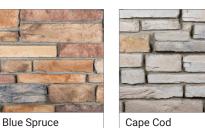

## SUNSET STONE

STONE VENEER CO.

STONE SELECTION GUIDE

Explore the endless variations of Sunset...

Telluride

Cape Cod

Country

Cheyenne

inter Sky

Grays Harbor

Willow Park

Crested Butte

3" and 6" Profile

Cape Cod

6" Profile

Driftwood