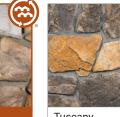

Telluride

Ironwood

6" Profile

3" and 6" Profile

Del Norte

3" Profile

Gold Rundle

Ash